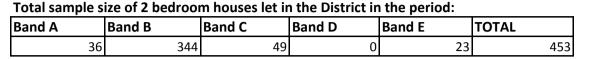

## Average waiting times for a 2 bedroom house in the Braintree District

Waiting times are shown in months. These are the mean average waiting times from the date an applicant was accepted on the system in a specific band to the date they accepted an offer on a home.

These times are based on all lets from 01 April 2009 to 31 March 2014.

\*Applicants with a Band A or B priority awarded because they are downsizing have been removed from the data, as there is a tendency for waiting times to be longer for these applicants as they wait for their preferred property or location to become available compared to those applicants not downsizing.