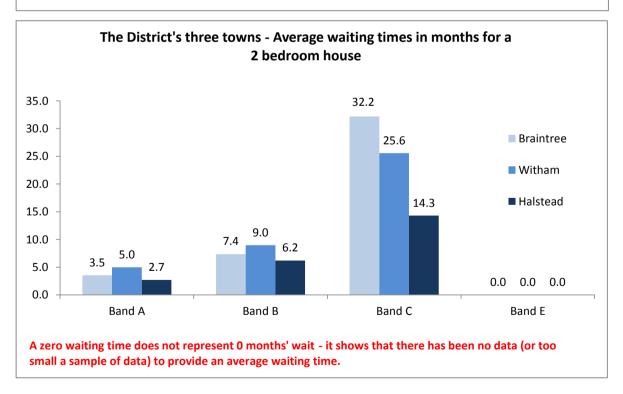

## Average waiting times for a 2 bedroom house in the Braintree District

Waiting times are shown in months. These are the mean average waiting times from the date an applicant was accepted on the system in a specific band to the date they accepted an offer on a home.

These times are based on all lets from 01 April 2009 to 31 March 2014.

\*Applicants with a Band A or B priority awarded because they are downsizing have been removed from the data, as there is a tendency for waiting times to be longer for these applicants as they wait for their preferred property or location to become available compared to those applicants not downsizing.