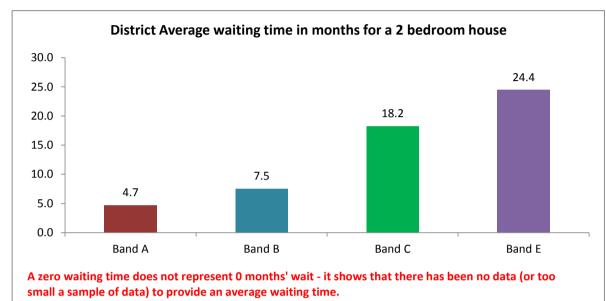

## Average waiting times for a 2 bedroom house in the Braintree District

Waiting times are shown in months. These are the mean average waiting times from the date an applicant was accepted on the system in a specific band to the date they accepted an offer on a home.

These times are based on all lets from 01 April 2009 to 31 March 2014.

\*Applicants with a Band A or B priority awarded because they are downsizing have been removed from the data, as there is a tendency for waiting times to be longer for these applicants as they wait for their preferred property or location to become available compared to those applicants not downsizing.