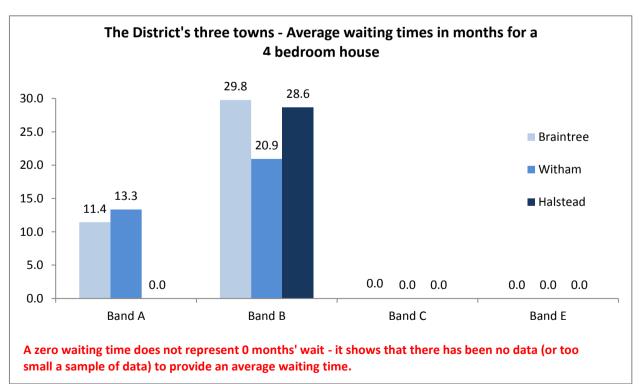

## Average waiting times for a 4 bedroom house in the Braintree District

Waiting times are shown in months. These are the mean average waiting times from the date an applicant was accepted on the system in a specific band to the date they accepted an offer on a home.

These times are based on all lets from 01 April 2009 to 31 March 2014.

| Band A | Band B | Band C | Band D | Band E | TOTAL |
|--------|--------|--------|--------|--------|-------|
| 12     | 42     | 1      | 0      | 2      | 57    |

\*Applicants with a Band A or B priority awarded because they are downsizing have been removed from the data, as there is a tendency for waiting times to be longer for these applicants as they wait for their preferred property or location to become available compared to those applicants not downsizing.