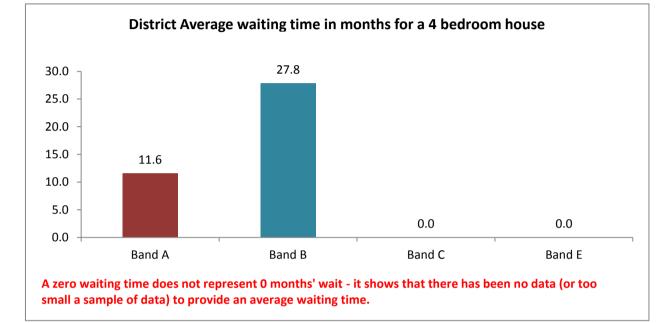

## Average waiting times for a 4 bedroom house in the Braintree District

Waiting times are shown in months. These are the mean average waiting times from the date an applicant was accepted on the system in a specific band to the date they accepted an offer on a home.

These times are based on all lets from 01 April 2009 to 31 March 2014.

| Band A | Band B | Band C | Band D | Band E | TOTAL |
|--------|--------|--------|--------|--------|-------|
| 12     | 42     | 1      | 0      | 2      | 57    |

\*Applicants with a Band A or B priority awarded because they are downsizing have been removed from the data, as there is a tendency for waiting times to be longer for these applicants as they wait for their preferred property or location to become available compared to those applicants not downsizing.