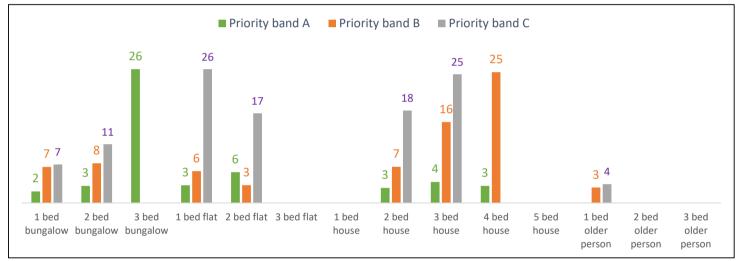

### Average waiting times in months for a home in Witham

Average waiting times in months from all lets (June 2021 to May 2023), split by the application priority band: