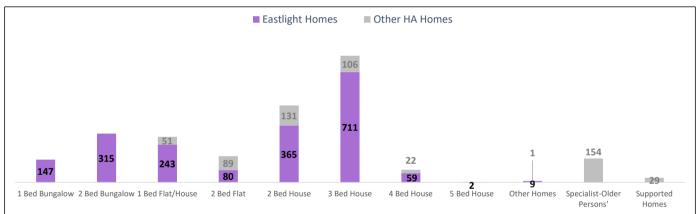

#### Housing Association homes to rent in Witham

There were 2,514 Housing Association homes to rent in Witham as at July 2023

| Bungalows |       | Flats |       | Houses |       |       |       | Specialist - |                      |           |       |       |
|-----------|-------|-------|-------|--------|-------|-------|-------|--------------|----------------------|-----------|-------|-------|
| 1 bed     | 2 bed | 1 bed | 2 bed | 3 bed  | 2 bed | 3 bed | 4 bed | 5 bed        | older Su<br>persons' | Supported | Other | TOTAL |
| 147       | 315   | 294   | 169   | 0      | 496   | 817   | 81    | 2            | 154                  | 29        | 10    | 2,514 |