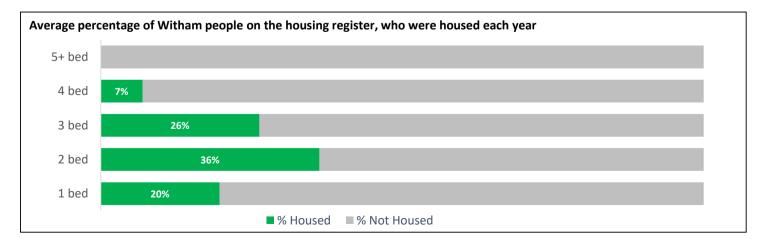

### Proportion of all current applications housed each year in Witham

The proportion of Witham housing register applicants, who were housed each year. These figures have been derived from the average number of households housed in the last four years.