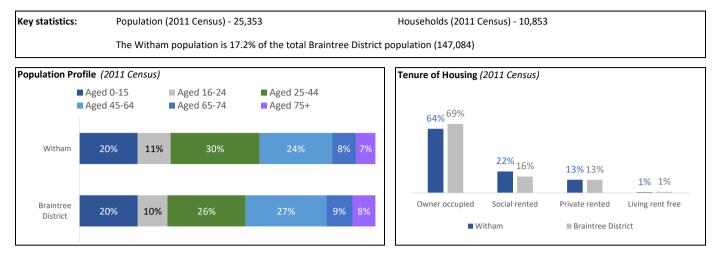

# www.braintree.gov.uk/housing/housing-statnav

# **Key Housing Needs Statistics**

# Witham

Snapshot: July 2023 To be read in conjunction with the 'Guide to Key Housing Needs Statistics - Towns'

For all sources, more detailed housing needs data and a full guide to how to read this data, please visit the Housing StatNav website.







## **Key Housing Needs Statistics**

Snapshot: July 2023

#### Witham





#### Housing Association homes to rent in Witham

There were 2,514 Housing Association homes to rent in Witham as at July 2023



| Bungalows |       | Flats |       | Houses |       |       |       | Specialist - |                      |           |       |       |
|-----------|-------|-------|-------|--------|-------|-------|-------|--------------|----------------------|-----------|-------|-------|
| 1 bed     | 2 bed | 1 bed | 2 bed | 3 bed  | 2 bed | 3 bed | 4 bed | 5 bed        | older Su<br>persons' | Supported | Other | TOTAL |
| 147       | 315   | 294   | 169   | 0      | 496   | 817   | 81    | 2            | 154                  | 29        | 10    | 2,514 |

#### Lettings history in Witham

Number of lets per year of rented housing association homes (average from May 2009 to