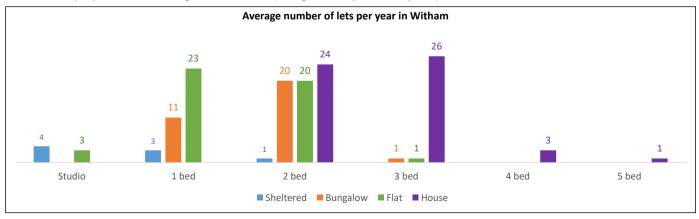

#### Lettings history in Witham

Number of lets per year of rented housing association homes (average from May 2009 to May 2023):