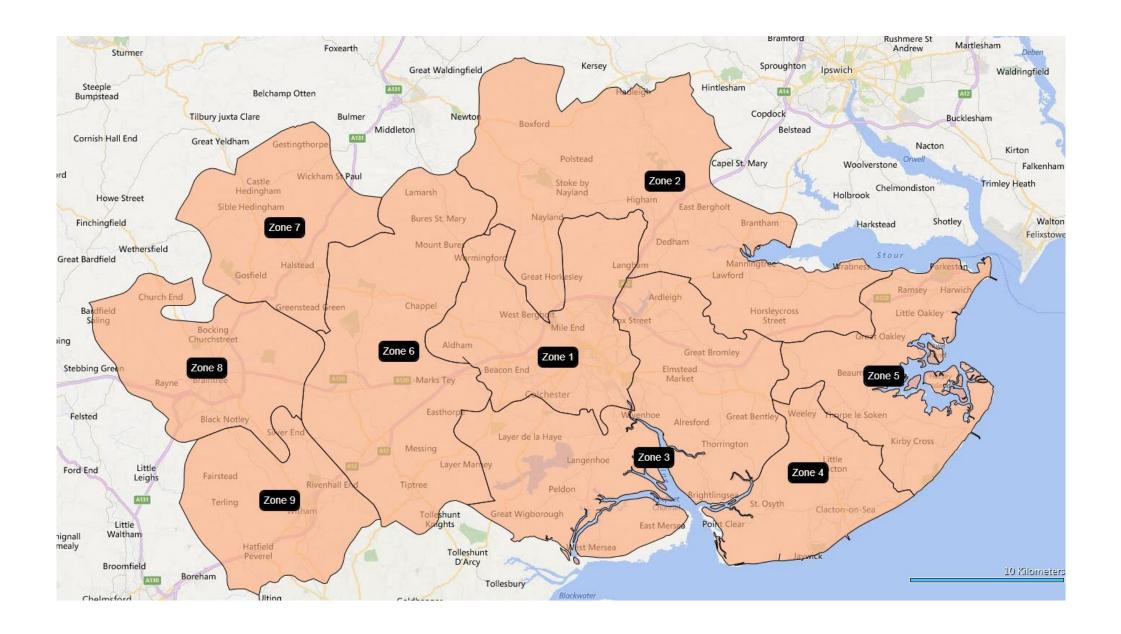

#### Appendix A

Results of the 2016 Household Interview Survey

| · · · · · · · · · · · · · · · · · · ·                                                                   |              |          |                     |    |                     |        |                    |       |                   |      |                               |       |                   |         |                   |   |                |          |                   |     |  |
|---------------------------------------------------------------------------------------------------------|--------------|----------|---------------------|----|---------------------|--------|--------------------|-------|-------------------|------|-------------------------------|-------|-------------------|---------|-------------------|---|----------------|----------|-------------------|-----|--|
|                                                                                                         | Tota         | ı        | Zone 1:<br>Colchest |    | Zone 2: Ru<br>North | ıral 7 | Zone 3: R<br>South |       | Zone 4<br>Clactor |      | Zone 5:<br>Frinton<br>Harwich | /     | Zone 6: F<br>West |         | Zone 7<br>Halstea |   | Zone Braint    |          | Zone 9:<br>Withan |     |  |
| Q01 At which food store<br>Excludes SFT and Nulls                                                       |              | ping     | centre do           | es | your hous           | eho    | ld do mo           | st of | its main          | food | d shoppin                     | ıg, a | ınd whei          | re is t | hat?              |   |                |          |                   |     |  |
| Aldi at London Road,                                                                                    | 2.5%         | 28       | 6.3%                | 20 | 1.5%                | 1      | 2.3%               | 3     | 0.0%              | 0    | 0.0%                          | 0     | 5.1%              | 4       | 0.8%              | 0 | 0.0%           | 0        | 0.0%              | 0   |  |
| Lexden, Colchester<br>Aldi at Magdalen Street,                                                          | 1.7%         | 19       | 4.3%                | 13 | 0.0%                | 0      | 3.7%               | 4     | 0.0%              | 0    | 0.0%                          | 0     | 1.5%              | 1       | 0.0%              | 0 | 0.0%           | 0        | 0.0%              | 0   |  |
| Colchester<br>Iceland at St Johns Walk,                                                                 | 0.4%         | 5        | 0.9%                | 3  | 0.0%                | 0      | 1.8%               | 2     | 0.0%              | 0    | 0.0%                          | 0     | 0.0%              | 0       | 0.0%              | 0 | 0.0%           | 0        | 0.0%              | 0   |  |
| Colchester Town Centre                                                                                  |              | _        |                     |    |                     |        |                    |       |                   |      |                               |       |                   |         |                   |   |                |          |                   |     |  |
| Marks & Spencer at Lion<br>Walk, High Street,<br>Colchester Town Centre                                 | 0.5%         | 5        | 0.9%                | 3  | 0.0%                | 0      | 1.5%               | 2     | 0.0%              | 0    | 0.0%                          | 0     | 0.9%              | 1       | 0.0%              | 0 | 0.0%           | 0        | 0.0%              | 0   |  |
| Sainsbury's at Priory Walk,<br>Colchester Town Centre                                                   | 1.6%         | 18       | 2.8%                | 9  | 2.0%                | 2      | 3.7%               | 4     | 0.0%              | 0    | 0.0%                          | 0     | 2.7%              | 2       | 0.0%              | 0 | 1.2%           | 2        | 0.0%              | 0   |  |
| Waitrose at St Andrews Avenue Retail Park,                                                              | 3.0%         | 33       | 5.6%                | 18 | 4.3%                | 3      | 9.4%               | 10    | 0.9%              | 1    | 0.0%                          | 0     | 0.9%              | 1       | 0.0%              | 0 | 0.0%           | 0        | 0.0%              | 0   |  |
| Colchester Greenstead Road (District Centre OR Retail Park),                                            | 4.4%         | 49       | 8.2%                | 26 | 3.3%                | 3      | 17.8%              | 19    | 0.6%              | 1    | 0.0%                          | 0     | 0.0%              | 0       | 0.0%              | 0 | 0.0%           | 0        | 0.0%              | 0   |  |
| Hythe, Colchester;<br>including Tesco<br>Highwoods (District Centre<br>OR Retail Park),                 | 7.6%         | 85       | 19.2%               | 61 | 8.2%                | 6      | 10.5%              | 11    | 0.0%              | 0    | 1.5%                          | 2     | 2.7%              | 2       | 0.8%              | 0 | 1.5%           | 2        | 0.0%              | 0   |  |
| Colchester; including Tesco Extra Peartree Road (District Centre OR Retail Park), Colchester; including | 0.4%         | 4        | 0.4%                | 1  | 0.0%                | 0      | 2.1%               | 2     | 0.0%              | 0    | 0.0%                          | 0     | 0.0%              | 0       | 0.0%              | 0 | 0.6%           | 1        | 0.0%              | 0   |  |
| Co-op Tollgate (District Centre OR Retail Park), Stanway, Colchester; including Sainsbury's and Iceland | 12.8%        | 144      | 29.0%               | 92 | 2.1%                | 2      | 11.9%              | 13    | 0.0%              | 0    | 1.5%                          | 2     | 38.0%             | 33      | 0.0%              | 0 | 0.5%           | 1        | 3.6%              | 2   |  |
| Turner Rise (District Centre<br>OR Retail Park),<br>Colchester; including Asda<br>and Iceland           | 5.0%         | 56       | 13.3%               | 42 | 4.3%                | 3      | 1.9%               | 2     | 1.1%              | 2    | 3.2%                          | 3     | 1.9%              | 2       | 2.7%              | 1 | 0.6%           | 1        | 0.0%              | 0   |  |
| Elsewhere in Colchester<br>Town Centre                                                                  | 1.0%         | 11       | 3.1%                | 10 | 0.0%                | 0      | 0.0%               | 0     | 0.0%              | 0    | 0.0%                          | 0     | 0.9%              | 1       | 0.8%              | 0 | 0.0%           | 0        | 0.0%              | 0   |  |
| Elsewhere in Colchester, out of Town Centre                                                             | 2.4%         | 26       | 4.6%                | 15 | 0.0%                | 0      | 7.6%               | 8     | 0.0%              | 0    | 1.6%                          | 2     | 2.4%              | 2       | 0.0%              | 0 | 0.0%           | 0        | 0.0%              | 0   |  |
| Braintree Town Centre<br>Superstores outside of<br>Braintree town centre                                | 5.0%<br>6.1% | 57<br>69 | 0.0%<br>0.0%        | 0  |                     | 0      | 0.0%<br>0.0%       | 0     | 0.0%<br>0.0%      | 0    |                               | 1     | 0.0%<br>0.9%      | 0<br>1  | 9.3%<br>12.5%     |   | 35.1%<br>41.1% | 51<br>60 | 0.0%<br>3.3%      | 0 2 |  |
| Elsewhere in Braintree (i.e. local shops, markets)                                                      | 0.4%         | 4        | 0.0%                | 0  | 0.0%                | 0      | 0.0%               | 0     | 0.0%              | 0    | 0.0%                          | 0     | 0.0%              | 0       | 0.0%              | 0 | 3.0%           | 4        | 0.0%              | 0   |  |
| Chelmsford Town Centre                                                                                  | 0.3%         | 3        | 0.0%                | 0  | 0.0%                | 0      | 0.0%               | 0     | 0.6%              | 1    | 0.0%                          | 0     | 0.0%              | 0       | 0.0%              | 0 | 1.1%           | 2        | 0.9%              | 1   |  |