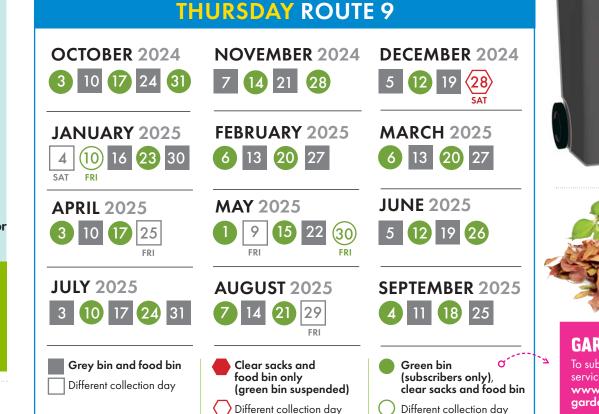

## 2024/2025

## My Recycling Calendar

## **Recycling does** not end at your kerbside collection

Reduce your waste even further by using recycling bring banks to recycle your:

- glass bottles and jars ٠
- textiles and shoes
- food and drink cartons, eg Tetra Pak

To find out where to recycle these and lots of other items, go to www.recyclenow.com/recycling-locator or www.loveessex.org



**RECYCLING SACKS** 



## **MY COLLECTION CHECKLIST:**

- Out for collection on the right day by 7am
- All waste is in the bin with the lid shut

- Clear recycling sacks are securely tied
- All cardboard kept dry in clear recycling sacks

For furniture or bulky items use our collection service www.braintree.gov.uk/bulkywaste



EXCESS WASTE **GREY BIN** If you print this, please recycle it in your clear sack. Braintree **GREEN BIN GARDEN WASTE** Braintree To subscribe to the garden waste service please visit www.braintree.gov.uk/ gardenwastesubscription

Braintree District Counc

Correct at time of publication 5.9.2024. Please check www.braintree.gov.uk for any changes.