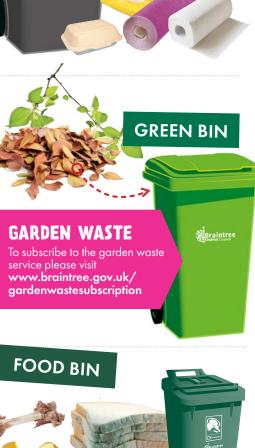

## Recycling does not end at your kerbside collection

Reduce your waste even further by using recycling bring banks to recycle your:

- glass bottles and jars
- textiles and shoes
- food and drink cartons, eg Tetra Pak

To find out where to recycle these and lots of other items, go to www.recyclenow.com/recycling-locator or www.loveessex.org

**RECYCLING SACKS** 

CORN