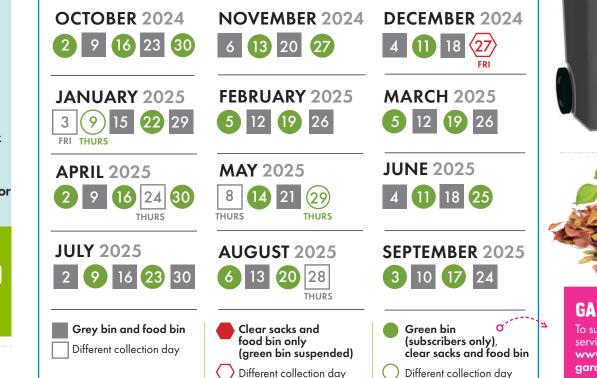

## 2024/2025

## My Recycling Calendar

WEDNESDAY ROUTE 8

NO EXCESS WASTF

Braintree

If you print this, please recycle it in your clear sack.

Braintree District Council

**GREY BIN** 

Correct at time of publication 5.9.2024. Please check www.braintree.gov.uk for any changes.