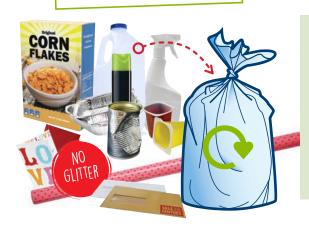

## Recycling does not end at your kerbside collection

Reduce your waste even further by using recycling bring banks to recycle your:

- glass bottles and jars
- textiles and shoes
- food and drink cartons, eg Tetra Pak

To find out where to recycle these and lots of other items, go to www.recyclenow.com/recycling-locator or www.loveessex.org

**SIGN UP** for bin and recycling collection updates straight to your phone at www.braintree.gov.uk



### **RECYCLING SACKS**



# My Recycling Calendar

#### **THURSDAY ROUTE 4**

OCTOBER 2024

















**JANUARY 2025** 



**FEBRUARY 2025** 







**MARCH 2025** 6 13 20 27



**MAY 2025** 











**JUNE 2025** 



**JULY 2025** 

**APRIL 2025** 







Grey bin and food bin

Different collection day





















**AUGUST 2025** 









(green bin suspended)

SEPTEMBER 2025









Different collection day



**EXCESS** 

WASTE

Braintree

Braintree

**GREY BIN** 

### **MY COLLECTION CHECKLIST:**



Out for collection on the right day by 7am



All waste is in the bin with the lid shut



Clear recycling sacks are securely tied All cardboard kept dry in clear recycling sacks



For furniture or bulky items use our collection service www.braintree.gov.uk/bulkywaste





To subscribe to the