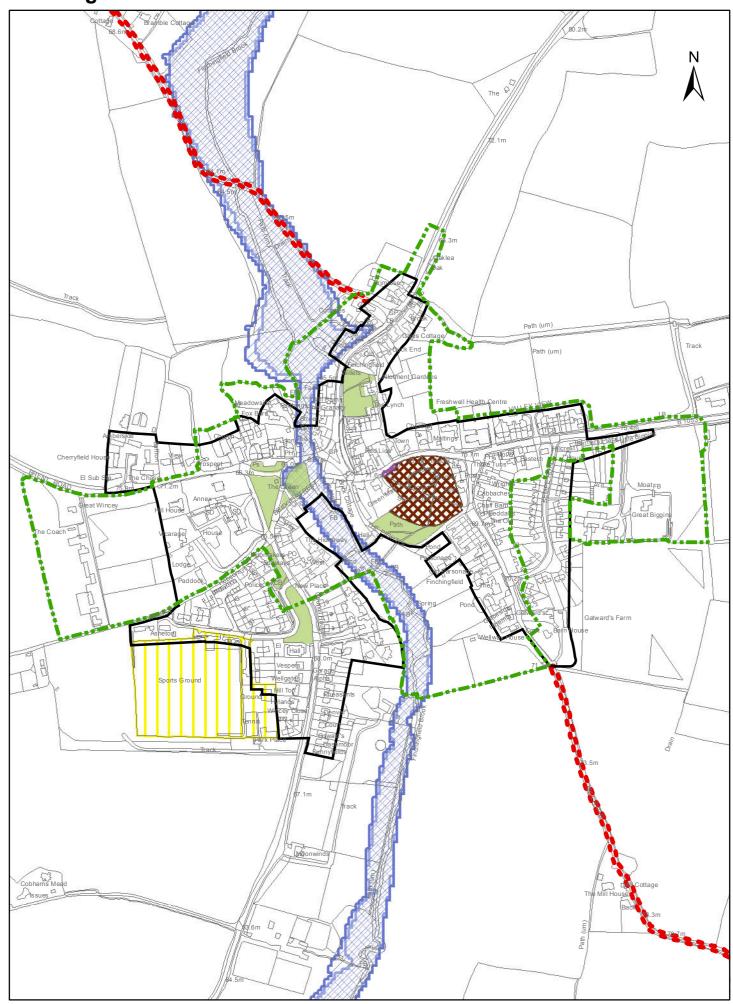

## Finchingfield - New Local Plan 2033 Draft & Alternatives

Inset 24

1:5,500 "Reproduced from the Ordnance Survey mapping with the permission of the Controller of her Majesty's Stationery Office © Crown Copyright.