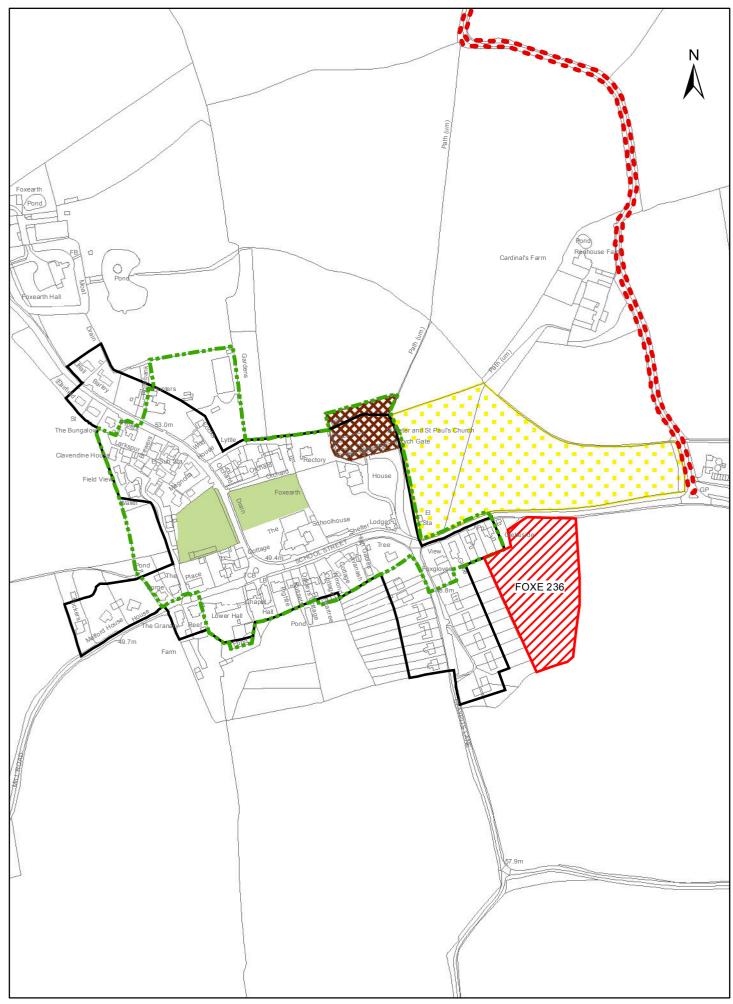

Inset 26

1:3,000

"Reproduced from the Ordnance Survey mapping with the permission of the Controller of her Majesty's Stationery Office © Crown Copyright.

Unauthorised reproduction infringes Crown Copyright and may lead to prosecutions or civil proceedings." Braintree District Council O/S Licence No. LA 100018490. 2016

"Reproduced from the Ordnance Survey mapping with the permission of the Controller of her Majesty's Stationery Office © Crown Copyright.

Unauthorised reproduction infringes Crown Copyright and may lead to prosecutions or civil proceedings." Braintree District Council O/S Licence No. LA 100018490. 2016