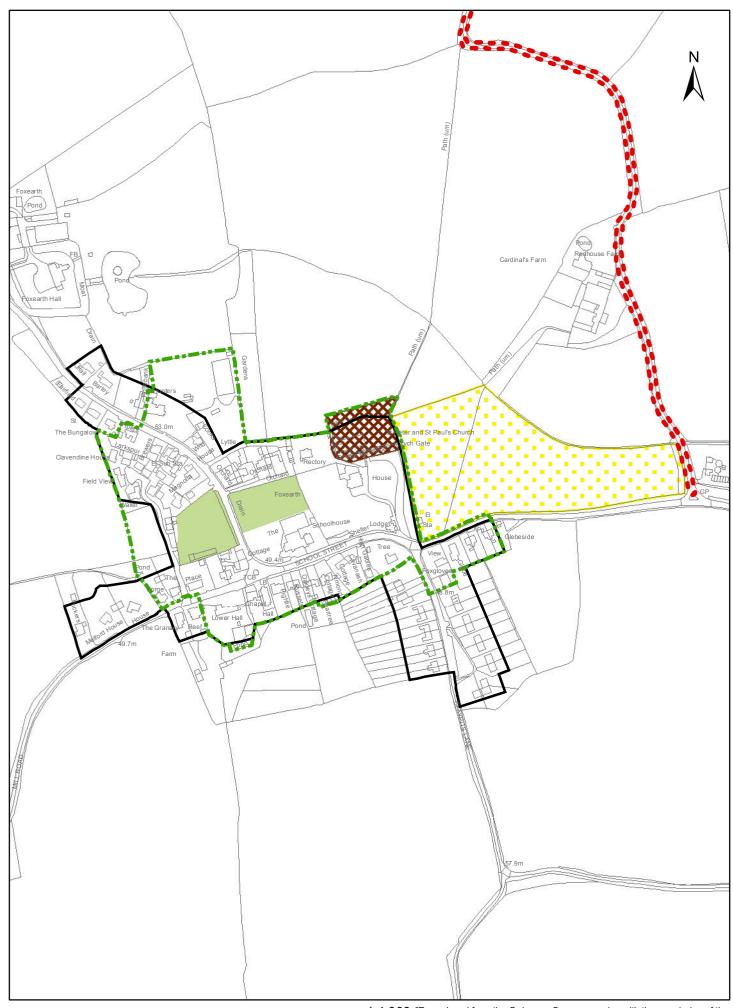

## Foxearth - New Local Plan 2033 Draft & Alternatives.

Inset 25

1:4,000 "Reproduced from the Ordnance Survey mapping with the permission of the Controller of her Majesty's Stationery Office © Crown Copyright.
Unauthorised reproduction infringes Crown Copyright and may lead to prosecutions or civil proceedings.

"Braintree District Council O/S Licence No. LA 100018490. 2016

"Reproduced from the Ordnance Survey mapping with the permission of the Controller of her Majesty's Stationery Office © Crown Copyright.

Unauthorised reproduction infringes Crown Copyright and may lead to prosecutions or civil proceedings." Braintree District Council O/S Licence No. LA 100018490. 2016