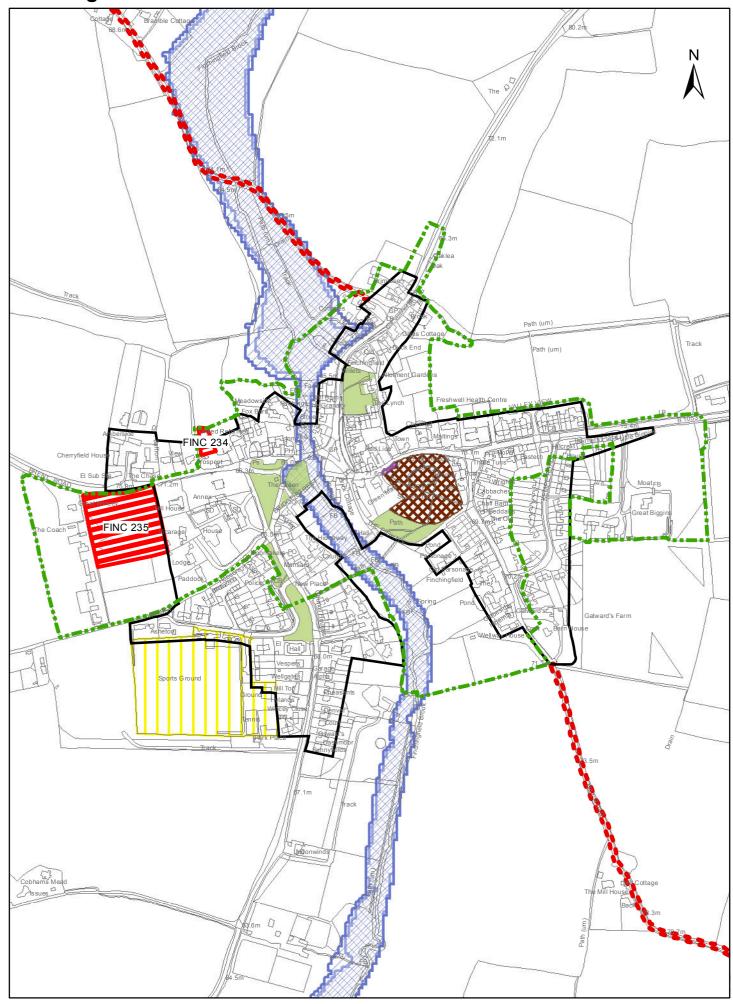

## Finchingfield - New Local Plan 2033 Draft & Alternatives

Inset 24

1:5,500 "Reproduced from the Ordnance Survey mapping with the permission of the Controller of her Majesty's Stationery Office © Crown Copyright.