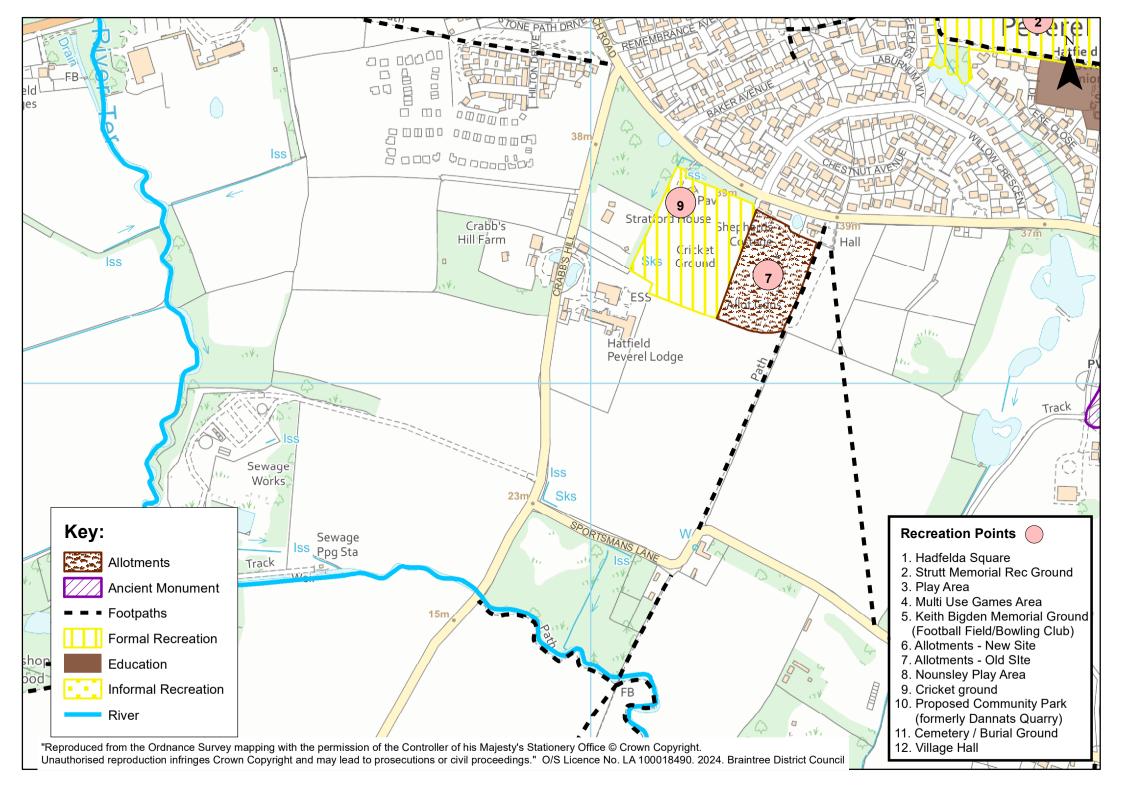

| From:<br>To: | <u>Massow, Alan</u><br>Tony Burton; Sarah Greatorex                                                                                                                                                                                                                                                                                                                                                                   |
|--------------|-----------------------------------------------------------------------------------------------------------------------------------------------------------------------------------------------------------------------------------------------------------------------------------------------------------------------------------------------------------------------------------------------------------------------|
| Cc:          | Mike Renow; Diane Wallace; Johnson, Carolyn                                                                                                                                                                                                                                                                                                                                                                           |
| Subject:     | FW: HPNP - Additional maps requested by examiner                                                                                                                                                                                                                                                                                                                                                                      |
| Date:        | 23 January 2024 17:07:15                                                                                                                                                                                                                                                                                                                                                                                              |
| Attachments: | Green Areas and Rec 1 2 3 4 12.pdf<br>Green Areas and Rec 5 and 10.pdf<br>Local Green Space - Duck Pond and Green.pdf<br>Local Green Space - Community Land.pdf<br>Local Green Space - Community Park.pdf<br>HPNP Non Designated heritage Assets 6000.pdf<br>HPNP Non Designated heritage Assets.pdf<br>HatPev Coalescence Safequarding Zone.pdf<br>Green Areas and Rec 6 8 11.pdf<br>Green Areas and Rec 9 and 7.pdf |