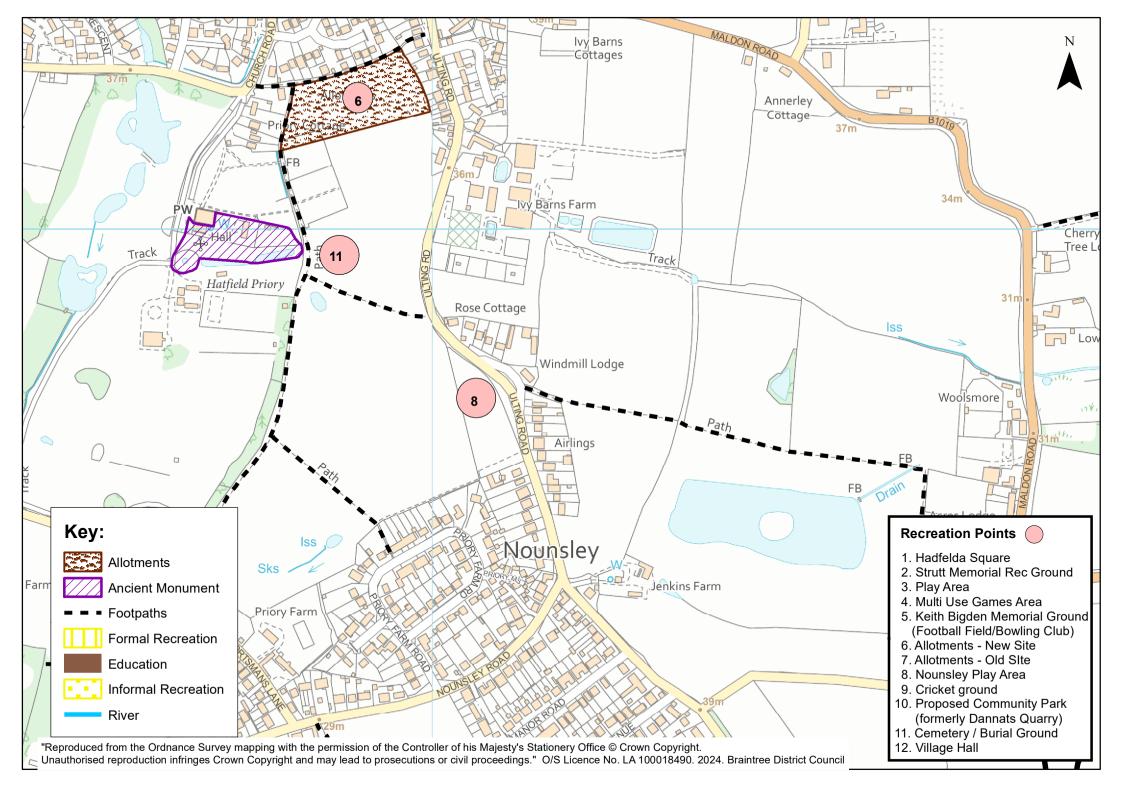

| From:<br>To: | <u>Massow, Alan</u><br>Tony Burton; Sarah Greatorex                                                                                                                                                                                                                                                                                                                                                                   |
|--------------|-----------------------------------------------------------------------------------------------------------------------------------------------------------------------------------------------------------------------------------------------------------------------------------------------------------------------------------------------------------------------------------------------------------------------|
| Cc:          | Mike Renow; Diane Wallace; Johnson, Carolyn                                                                                                                                                                                                                                                                                                                                                                           |
| Subject:     | FW: HPNP - Additional maps requested by examiner                                                                                                                                                                                                                                                                                                                                                                      |
| Date:        | 23 January 2024 17:07:15                                                                                                                                                                                                                                                                                                                                                                                              |
| Attachments: | Green Areas and Rec 1 2 3 4 12.pdf<br>Green Areas and Rec 5 and 10.pdf<br>Local Green Space - Duck Pond and Green.pdf<br>Local Green Space - Community Land.pdf<br>Local Green Space - Community Park.pdf<br>HPNP Non Designated heritage Assets 6000.pdf<br>HPNP Non Designated heritage Assets.pdf<br>HatPev Coalescence Safequarding Zone.pdf<br>Green Areas and Rec 6 8 11.pdf<br>Green Areas and Rec 9 and 7.pdf |