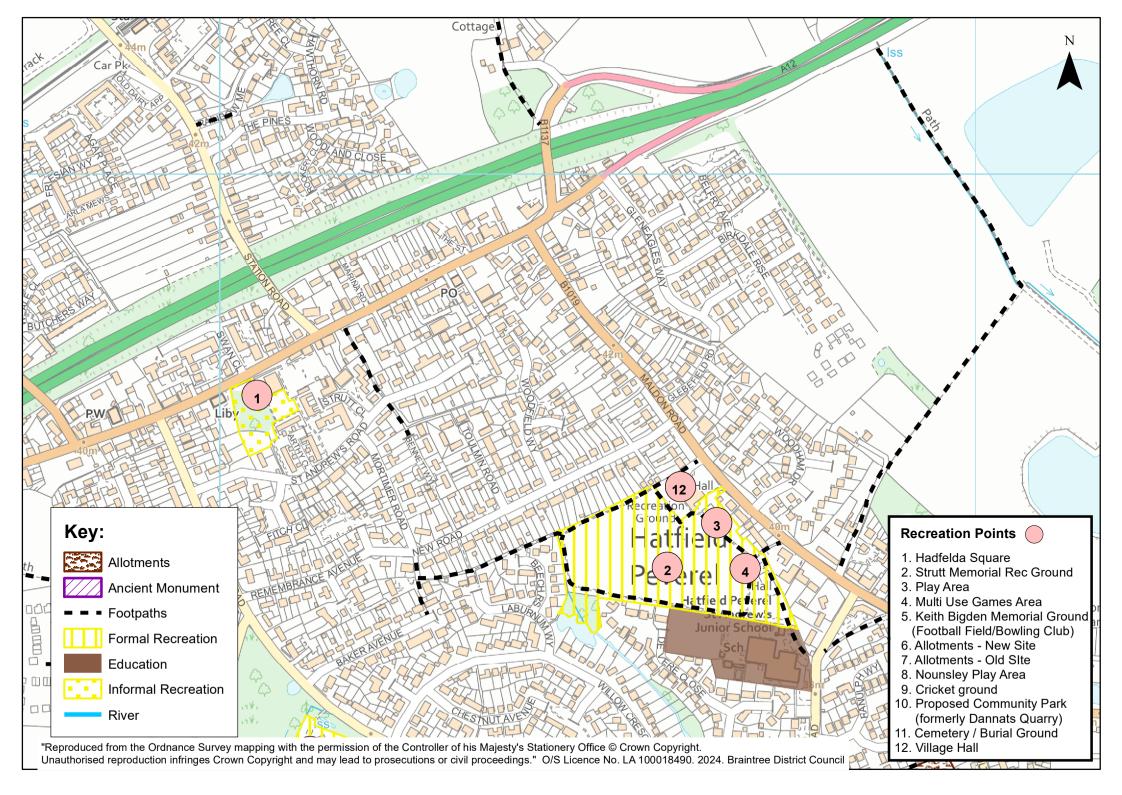

| From:<br>To: | <u>Massow, Alan</u><br>Tony Burton; Sarah Greatorex                                                                                                                                                                                                                                                                                                                                                                   |
|--------------|-----------------------------------------------------------------------------------------------------------------------------------------------------------------------------------------------------------------------------------------------------------------------------------------------------------------------------------------------------------------------------------------------------------------------|
| Cc:          | Mike Renow; Diane Wallace; Johnson, Carolyn                                                                                                                                                                                                                                                                                                                                                                           |
| Subject:     | FW: HPNP - Additional maps requested by examiner                                                                                                                                                                                                                                                                                                                                                                      |
| Date:        | 23 January 2024 17:07:15                                                                                                                                                                                                                                                                                                                                                                                              |
| Attachments: | Green Areas and Rec 1 2 3 4 12.pdf<br>Green Areas and Rec 5 and 10.pdf<br>Local Green Space - Duck Pond and Green.pdf<br>Local Green Space - Community Land.pdf<br>Local Green Space - Community Park.pdf<br>HPNP Non Designated heritage Assets 6000.pdf<br>HPNP Non Designated heritage Assets.pdf<br>HatPev Coalescence Safequarding Zone.pdf<br>Green Areas and Rec 6 8 11.pdf<br>Green Areas and Rec 9 and 7.pdf |