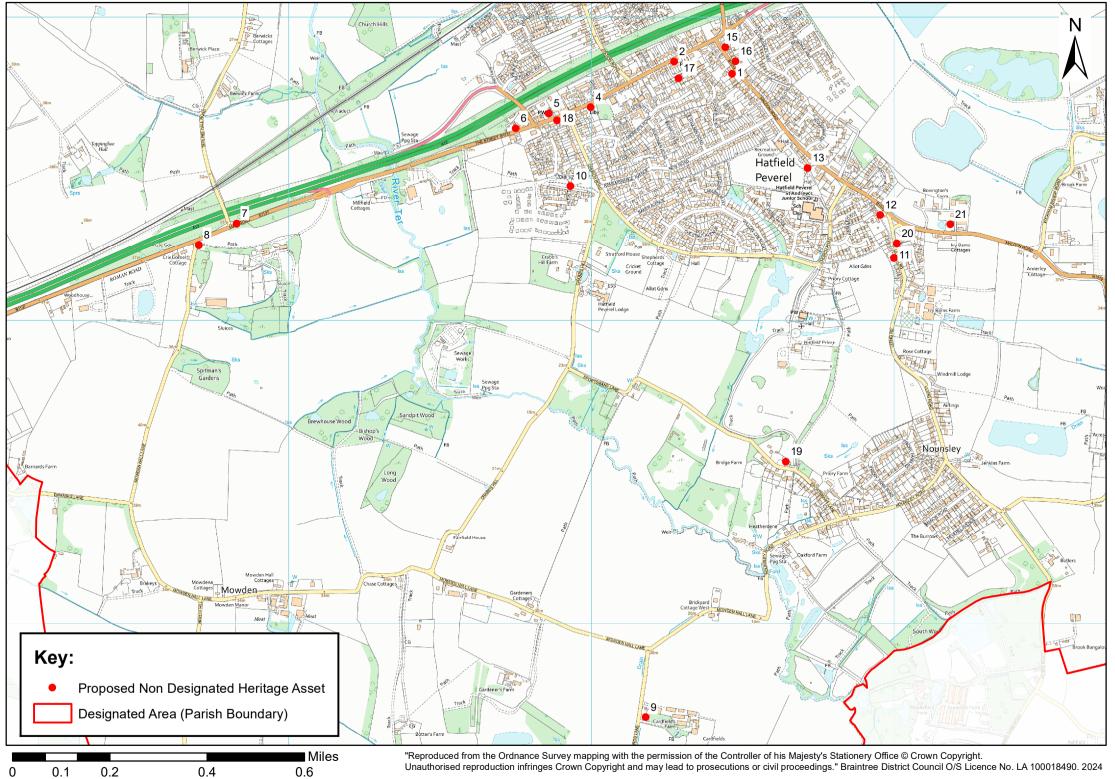

| From:<br>To: | <u>Massow, Alan</u><br>Tony Burton; Sarah Greatorex                                                                                                                                                                                                                                                                                                                                                                   |
|--------------|-----------------------------------------------------------------------------------------------------------------------------------------------------------------------------------------------------------------------------------------------------------------------------------------------------------------------------------------------------------------------------------------------------------------------|
| Cc:          | Mike Renow; Diane Wallace; Johnson, Carolyn                                                                                                                                                                                                                                                                                                                                                                           |
| Subject:     | FW: HPNP - Additional maps requested by examiner                                                                                                                                                                                                                                                                                                                                                                      |
| Date:        | 23 January 2024 17:07:15                                                                                                                                                                                                                                                                                                                                                                                              |
| Attachments: | Green Areas and Rec 1 2 3 4 12.pdf<br>Green Areas and Rec 5 and 10.pdf<br>Local Green Space - Duck Pond and Green.pdf<br>Local Green Space - Community Land.pdf<br>Local Green Space - Community Park.pdf<br>HPNP Non Designated heritage Assets 6000.pdf<br>HPNP Non Designated heritage Assets.pdf<br>HatPev Coalescence Safequarding Zone.pdf<br>Green Areas and Rec 6 8 11.pdf<br>Green Areas and Rec 9 and 7.pdf |