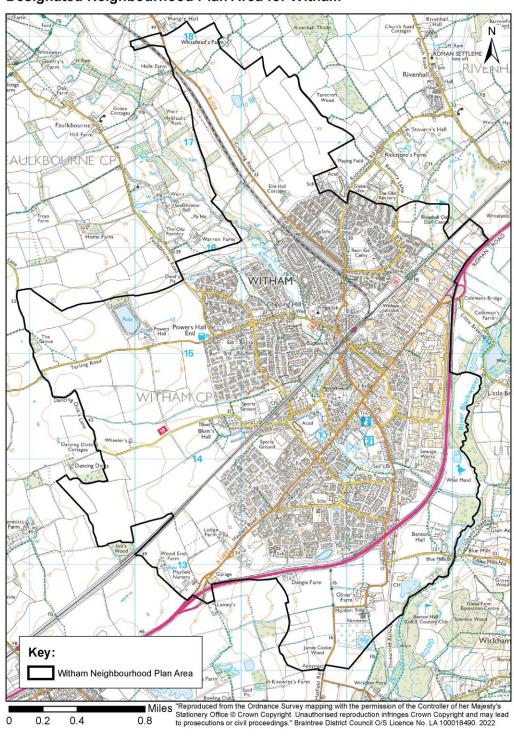

## Notice under Regulation 7 of The Neighbourhood Planning (General) Regulations 2012 (As amended)

The Witham Neighbourhood Area application submitted by Witham Town Council was approved by delegated decision on the 8<sup>th</sup> September 2022. The decision was made on the basis that the applicant was Witham Town Council and the area applied for was the whole administrative extent of Witham Town Council.

A copy of the application, area map and delegated decision notice is available to view at www.braintree.gov.uk

Neighbourhood Area

## **Designated Neighbourhood Plan Area for Witham**