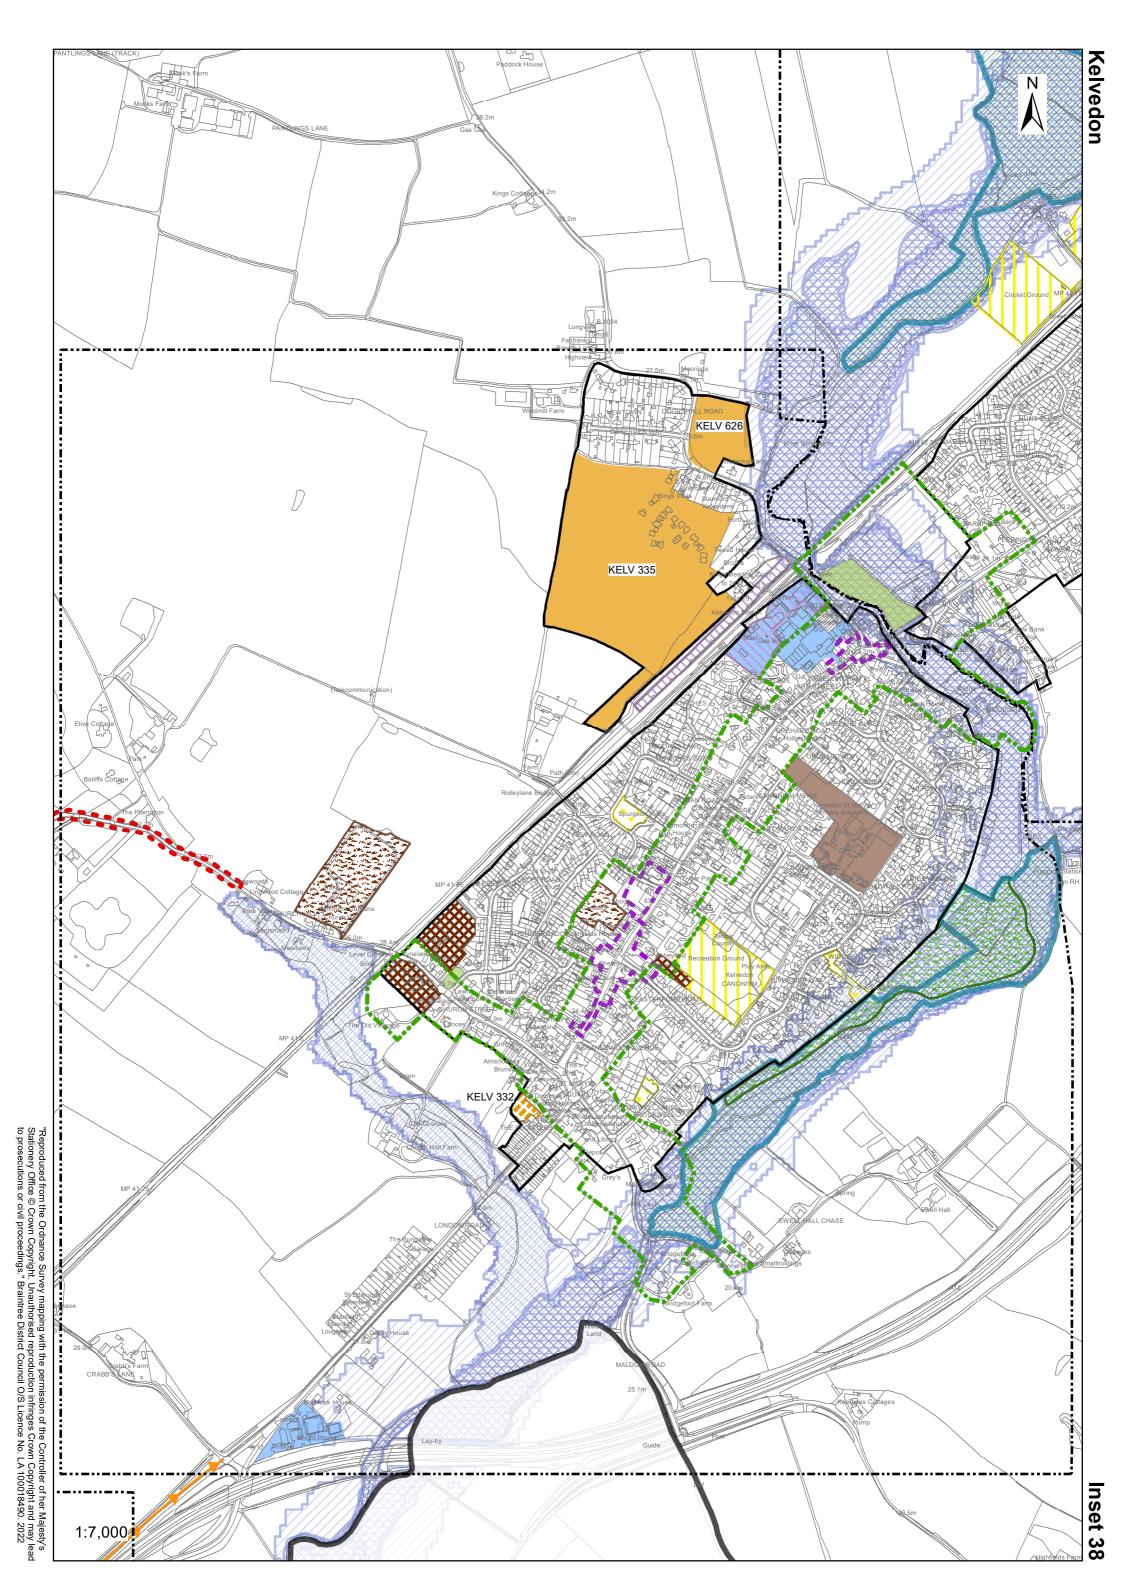

# Key

**Retail Warehousing** 

**Designer Outlet Centre** 

Leisure and Entertainment

**Formal Recreation** 

- **Informal Recreation**
- **Visually Important Space**
- **Structural Landscaping**
- Local Wildlife Site
- **Cemetery/Churchyard**
- Local Nature Reserve
- **Suitable Accessible Natural Greenspace**
- Site of Special Scienticic Interest (SSSI)
- **Historic Parks and Gardens**
- Scheduled monument
- Flood Zone 3B

"Reproduced from the Ordnance Survey mapping with the permission of the Controller of her Majesty's Stationery Office © Crown Copyright. Unauthorised reproduction infringes Crown Copyright and may lead to prosecutions or civil proceedings." Braintree District Council O/S Licence No. LA 100018490. 2022