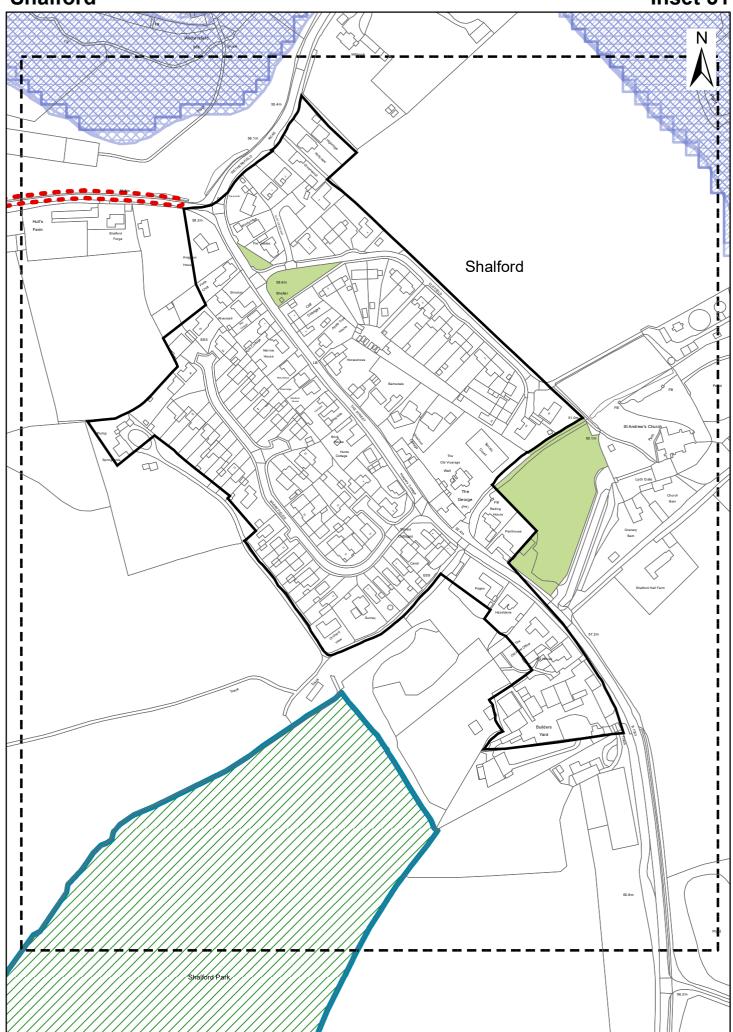

t. Unauthorised reproduction infringes Crown Copyright and may lead to prosecutions or civil proceedings." Braintree District Council O/S Licence No. LA 100018490. 2022



"Reproduced from the Ordnance Survey mapping with the permission of the Controller of her Majesty's Stationery Office © Crown Copyright. Unauthorised reproduction infringes Crown Copyright and may lead to prosecutions or civil proceedings." Braintree District Council O/S Licence No. LA 100018490. 2022











"Reproduced from the Ordnance Survey mapping with the permission of the Controller of her Majesty's Stationery Office © Crown Copyright. Unauthorised reproduction infringes Crown Copyright and may lead to prosecutions or civil proceedings." Braintree District Council O/S Licence No. LA 100018490. 2022

Shalford



Shalford Church End