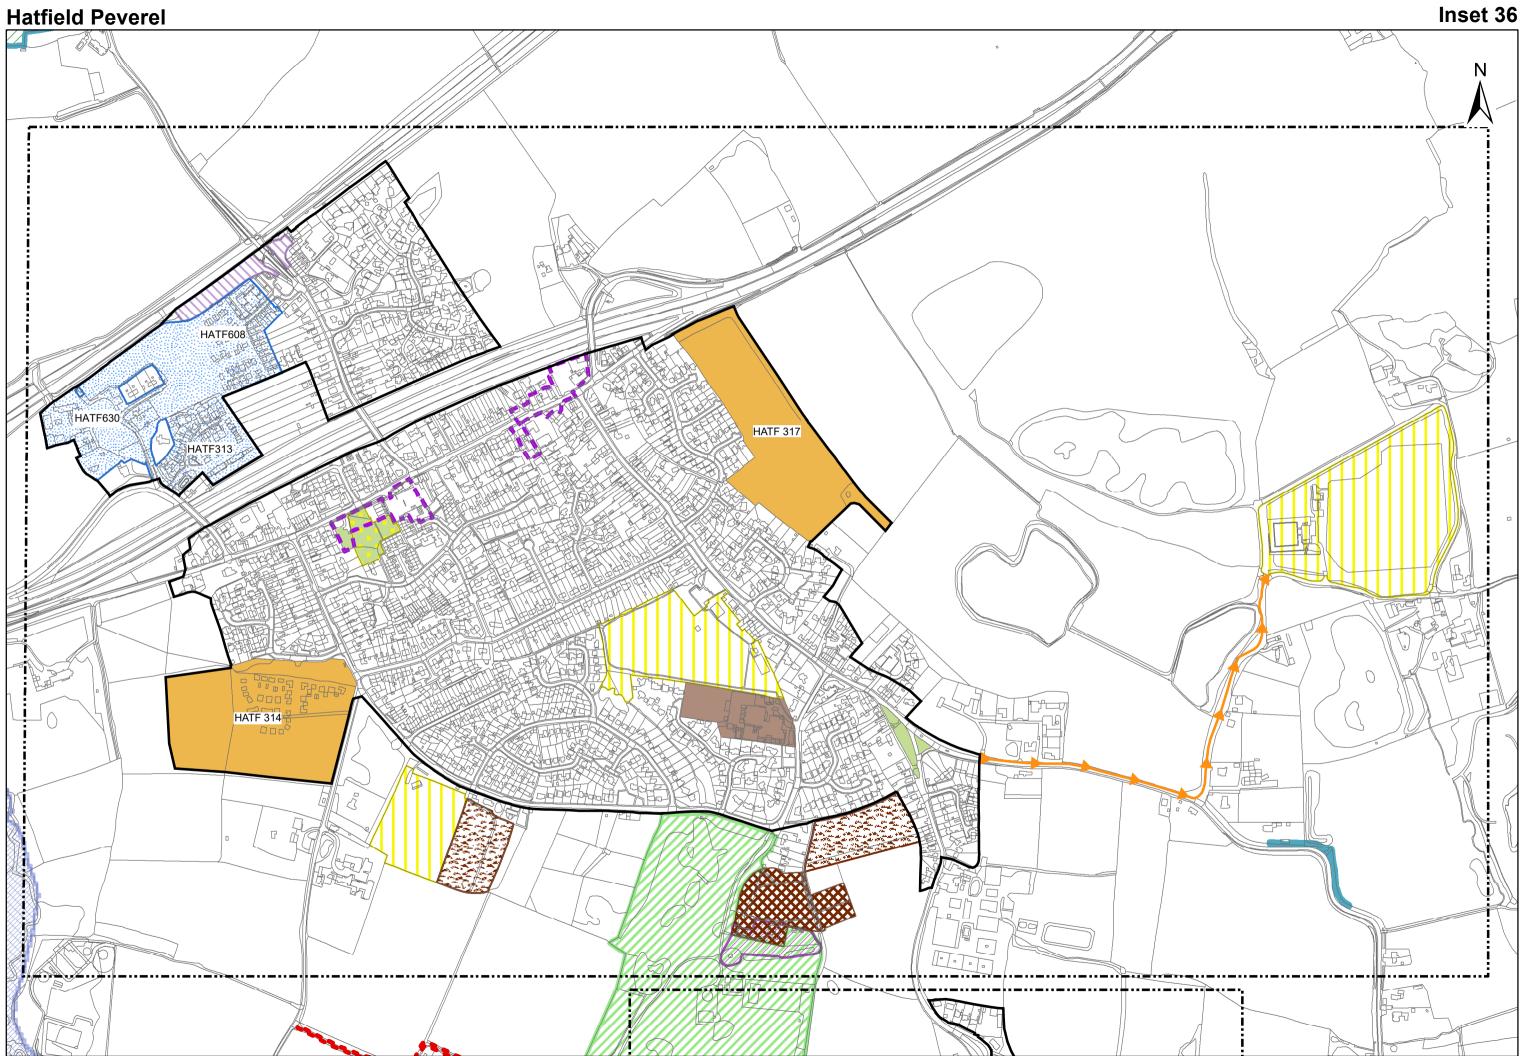

# Key

**Retail Warehousing** 

**Designer Outlet Centre** 

Leisure and Entertainment

**Formal Recreation** 

- **Informal Recreation**
- **Visually Important Space**
- **Structural Landscaping**
- Local Wildlife Site
- **Cemetery/Churchyard**
- Local Nature Reserve
- **Suitable Accessible Natural Greenspace**
- Site of Special Scienticic Interest (SSSI)
- **Historic Parks and Gardens**
- Scheduled monument
- Flood Zone 3B