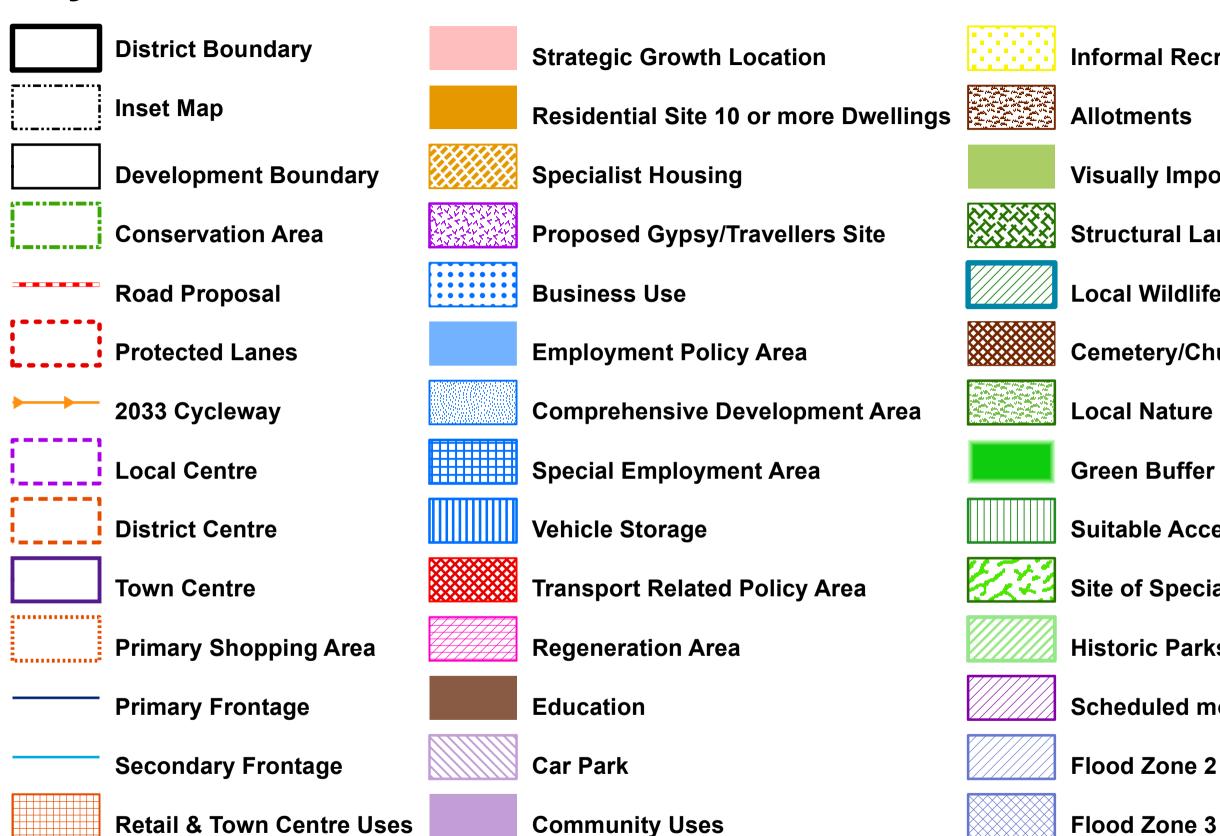

# Key

**Retail Warehousing** 

**Designer Outlet Centre** 

Leisure and Entertainment

**Formal Recreation** 

- **Informal Recreation**
- **Visually Important Space**
- **Structural Landscaping**
- Local Wildlife Site
- **Cemetery/Churchyard**
- Local Nature Reserve
- **Suitable Accessible Natural Greenspace**
- Site of Special Scienticic Interest (SSSI)
- **Historic Parks and Gardens**
- Scheduled monument
- Flood Zone 3B