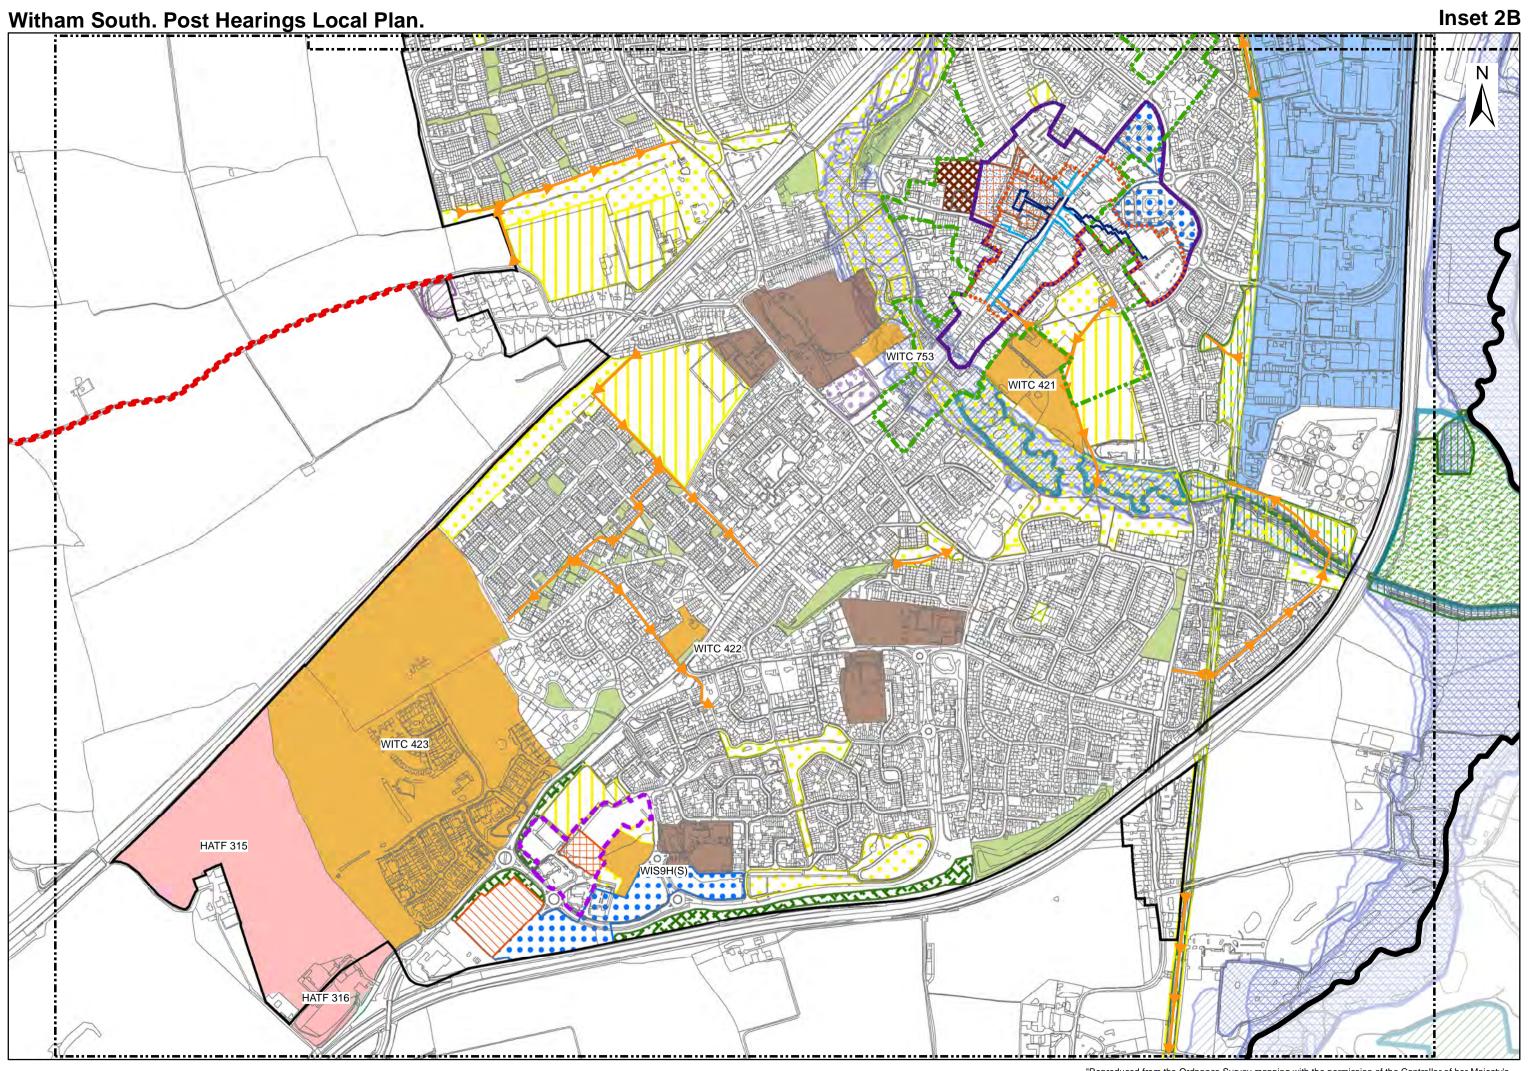

## **Key - Post Submission Local Plan**

| District Boundary         |                                                                | Strategic Growth Location             | 2000 | Informal Recreation                        |
|---------------------------|----------------------------------------------------------------|---------------------------------------|------|--------------------------------------------|
| Inset Map                 |                                                                | Residential Site 10 or more Dwellings |      | Allotments                                 |
| Development Boundary      |                                                                | Specialist Housing                    |      | Visually Important Space                   |
| Conservation Area         | \$0.57.57.57.57.57<br>\$0.57.57.57.57.57<br>\$0.57.57.57.57.57 | Proposed Gypsy/Travellers Site        |      | Structural Landscaping                     |
| Road Proposal             |                                                                | Business Use                          |      | Local Wildlife Site                        |
| Protected Lanes           |                                                                | <b>Employment Policy Area</b>         |      | Cemetery/Churchyard                        |
| 2033 Cycleway             |                                                                | Comprehensive Development Area        |      | Local Nature Reserve                       |
| Local Centre              |                                                                | Special Employment Area               |      | Green Buffer                               |
| District Centre           |                                                                | Vehicle Storage                       |      | Suitable Accessible Natural Greenspace     |
| Town Centre               |                                                                | Transport Related Policy Area         |      | Site of Special Scienticic Interest (SSSI) |
| Primary Shopping Area     |                                                                | Regeneration Area                     |      | Historic Parks and Gardens                 |
| Primary Frontage          |                                                                | Education                             |      | Scheduled monument                         |
| Secondary Frontage        |                                                                | Car Park                              |      | Flood Zone 2                               |
| Retail & Town Centre Uses |                                                                | Community Uses                        |      | Flood Zone 3                               |
| Retail Warehousing        |                                                                | Leisure and Entertainment             |      | Flood Zone 3B                              |
| Factory Outlet Centre     |                                                                | Formal Recreation                     |      |                                            |

"Reproduced from the Ordnance Survey mapping with the permission of the Controller of her Majesty's Stationery Office © Crown Copyright. Unauthorised reproduction infringes Crown Copyright and may lead to prosecutions or civil proceedings." Braintree District Council O/S Licence No. LA 100018490, 2021