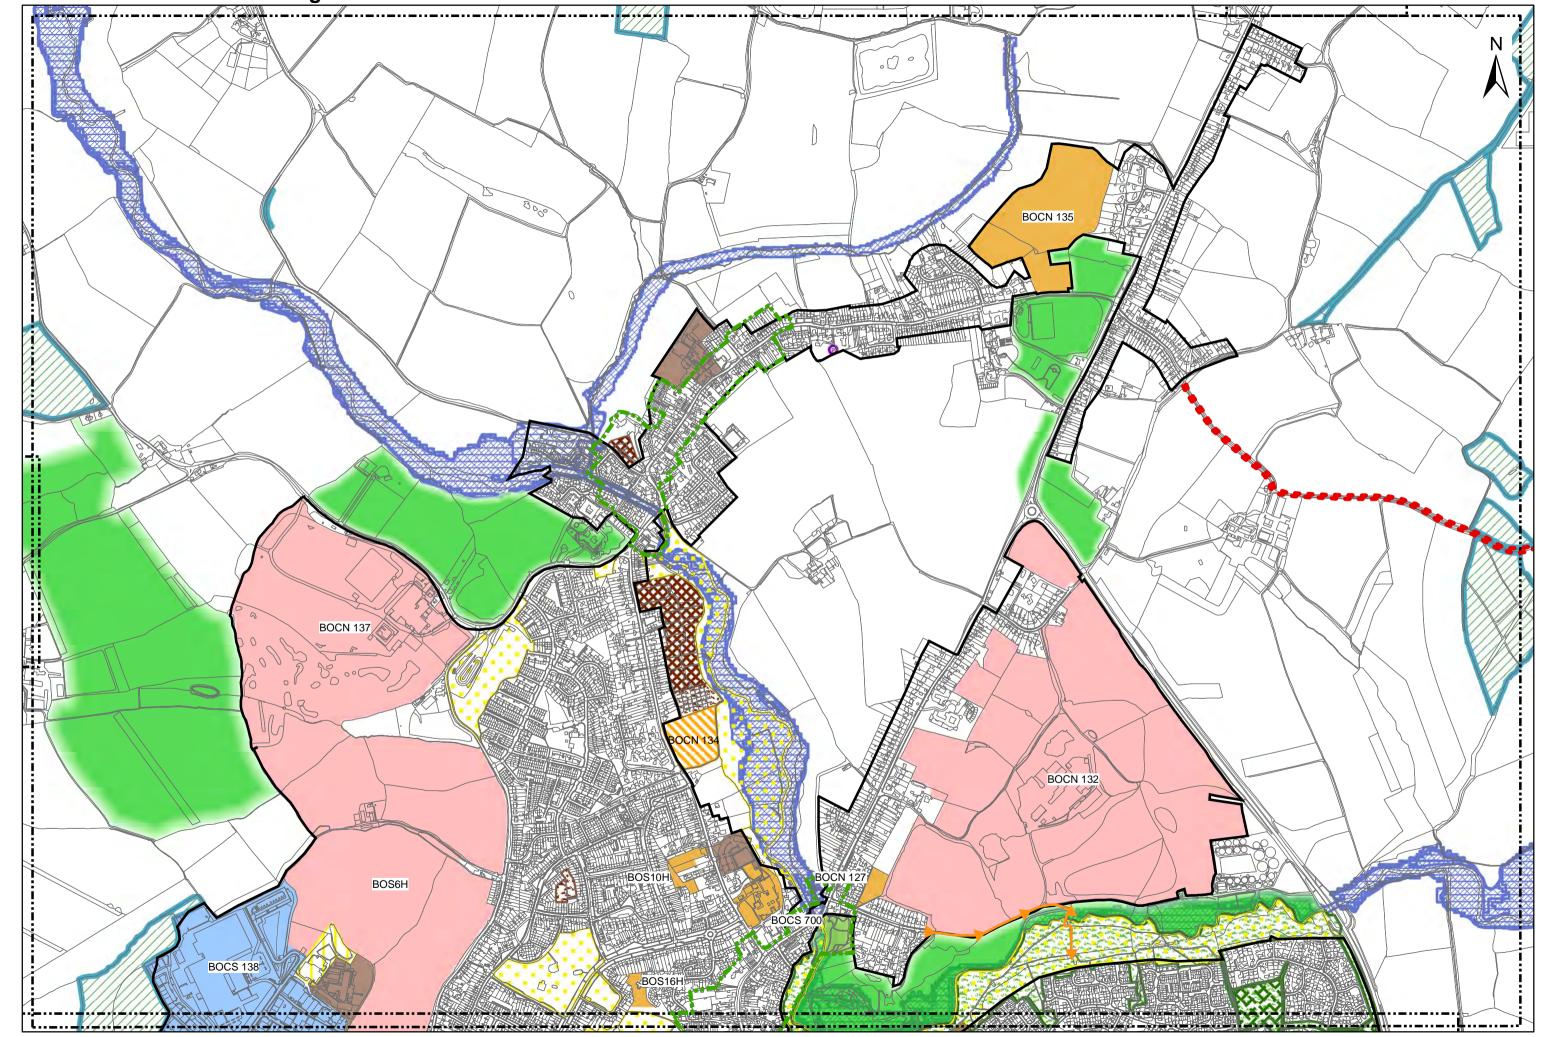

## **Key - Post Submission Local Plan**

| District Boundary         |                                                                | Strategic Growth Location             | 2000 | Informal Recreation                        |
|---------------------------|----------------------------------------------------------------|---------------------------------------|------|--------------------------------------------|
| Inset Map                 |                                                                | Residential Site 10 or more Dwellings |      | Allotments                                 |
| Development Boundary      |                                                                | Specialist Housing                    |      | Visually Important Space                   |
| Conservation Area         | \$0.57.57.57.57.57<br>\$0.57.57.57.57.57<br>\$0.57.57.57.57.57 | Proposed Gypsy/Travellers Site        |      | Structural Landscaping                     |
| Road Proposal             |                                                                | Business Use                          |      | Local Wildlife Site                        |
| Protected Lanes           |                                                                | <b>Employment Policy Area</b>         |      | Cemetery/Churchyard                        |
| 2033 Cycleway             |                                                                | Comprehensive Development Area        |      | Local Nature Reserve                       |
| Local Centre              |                                                                | Special Employment Area               |      | Green Buffer                               |
| District Centre           |                                                                | Vehicle Storage                       |      | Suitable Accessible Natural Greenspace     |
| Town Centre               |                                                                | Transport Related Policy Area         |      | Site of Special Scienticic Interest (SSSI) |
| Primary Shopping Area     |                                                                | Regeneration Area                     |      | Historic Parks and Gardens                 |
| Primary Frontage          |                                                                | Education                             |      | Scheduled monument                         |
| Secondary Frontage        |                                                                | Car Park                              |      | Flood Zone 2                               |
| Retail & Town Centre Uses |                                                                | Community Uses                        |      | Flood Zone 3                               |
| Retail Warehousing        |                                                                | Leisure and Entertainment             |      | Flood Zone 3B                              |
| Factory Outlet Centre     |                                                                | Formal Recreation                     |      |                                            |

"Reproduced from the Ordnance Survey mapping with the permission of the Controller of her Majesty's Stationery Office © Crown Copyright. Unauthorised reproduction infringes Crown Copyright and may lead to prosecutions or civil proceedings." Braintree District Council O/S Licence No. LA 100018490. 2021