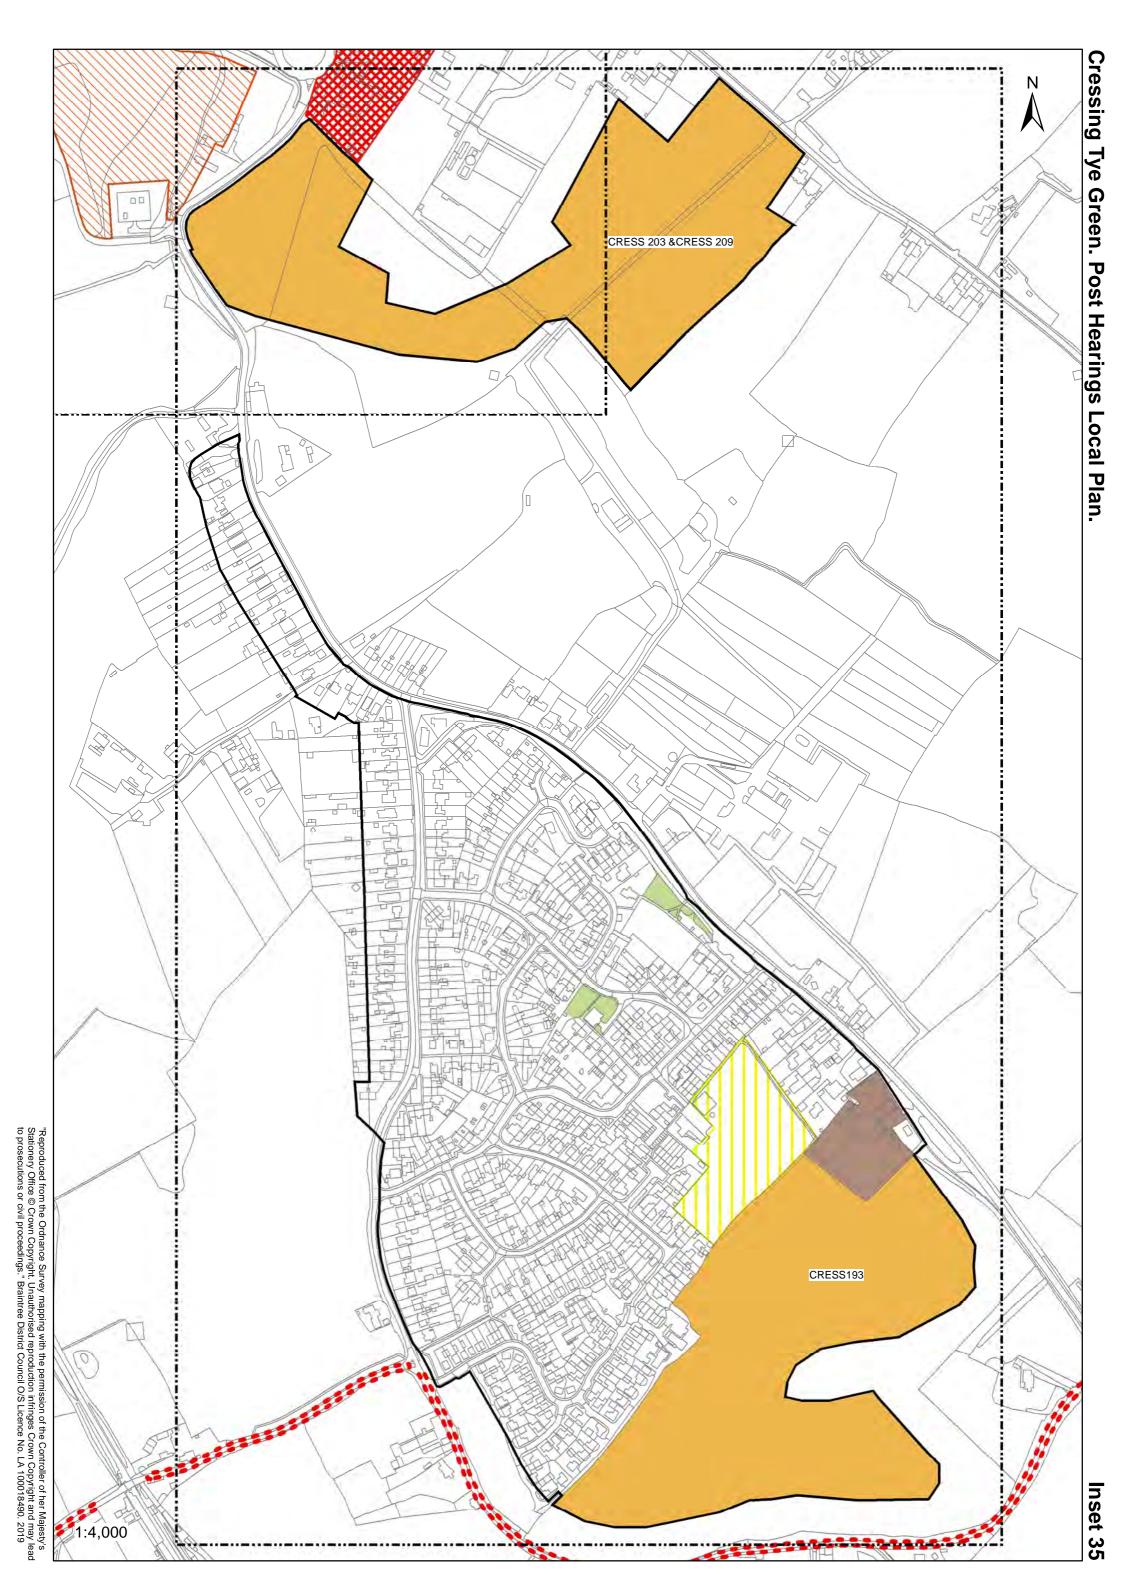

Inset 1B **Braintree South. Post Hearings Local Plan.** Inset 1C BOSC140A BOCS 140 BRAW 153 GNBN 264 BLAN 114 CRESS 203 &CRESS 209

"Reproduced from the Ordnance Survey mapping with the permission of the Controller of her Majesty's Stationery Office © Crown Copyright. Unauthorised reproduction infringes Crown Copyright and may lead to prosecutions or civil proceedings." Braintree District Council O/S Licence No. LA 100018490. 2021