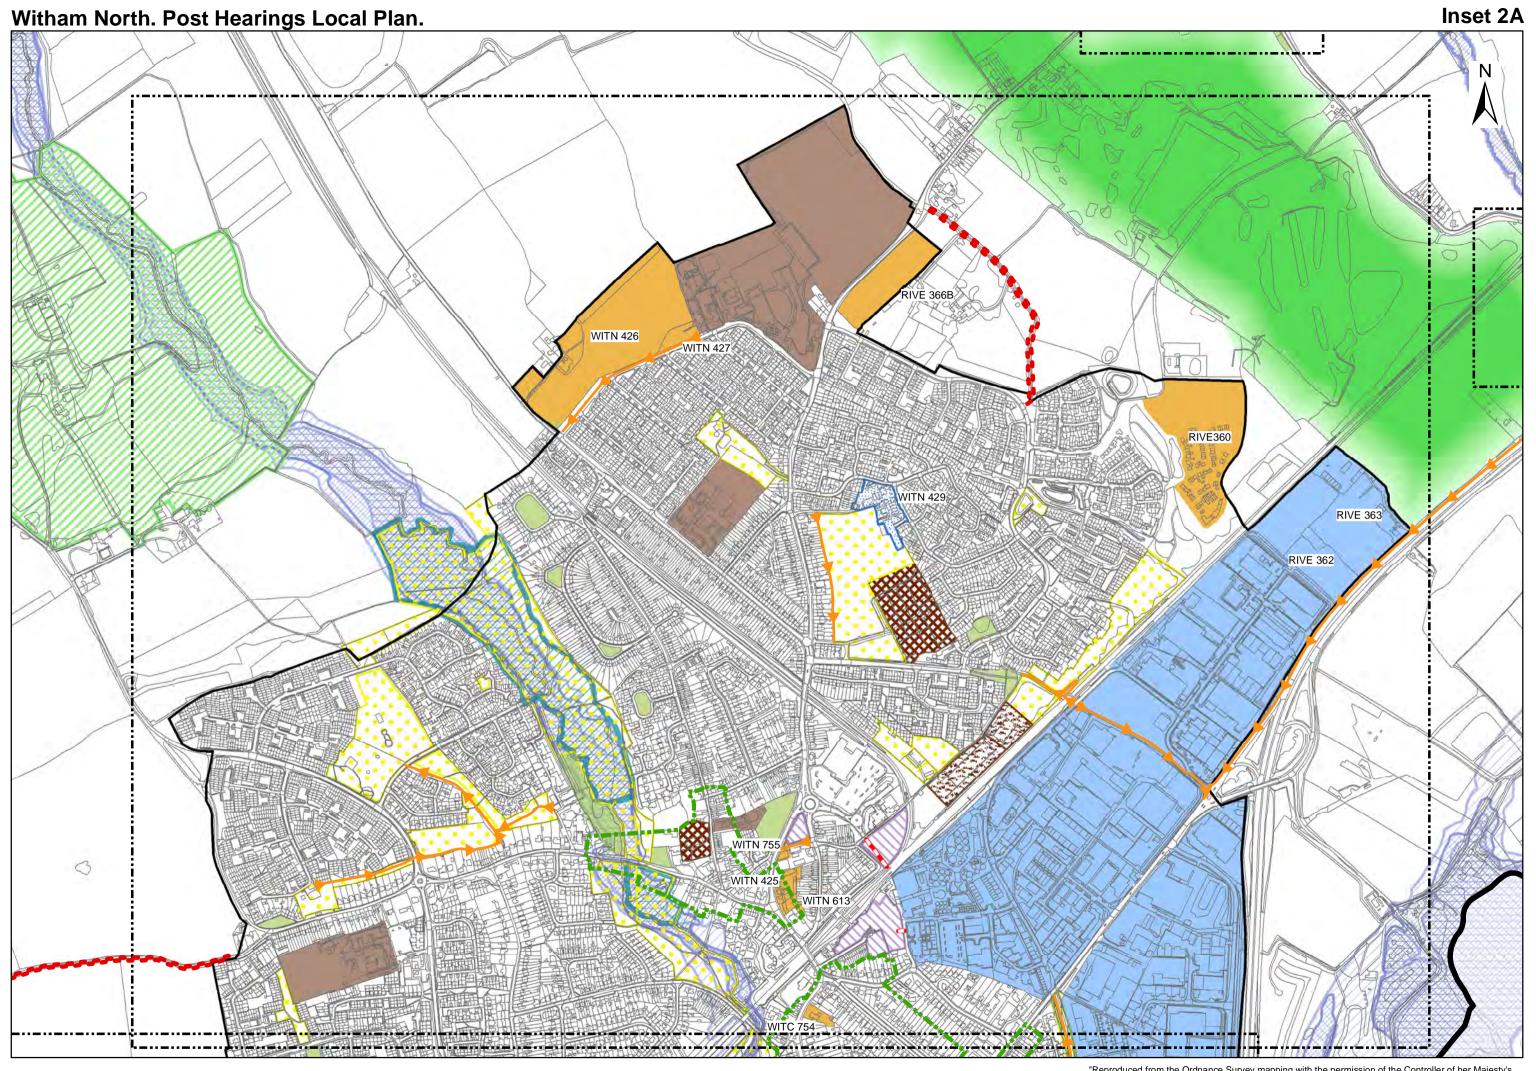

## **Key - Post Submission Local Plan**

| District Boundary         |                                                                | Strategic Growth Location             | 2000 | Informal Recreation                        |
|---------------------------|----------------------------------------------------------------|---------------------------------------|------|--------------------------------------------|
| Inset Map                 |                                                                | Residential Site 10 or more Dwellings |      | Allotments                                 |
| Development Boundary      |                                                                | Specialist Housing                    |      | Visually Important Space                   |
| Conservation Area         | \$0.57.57.57.57.57<br>\$0.57.57.57.57.57<br>\$0.57.57.57.57.57 | Proposed Gypsy/Travellers Site        |      | Structural Landscaping                     |
| Road Proposal             |                                                                | Business Use                          |      | Local Wildlife Site                        |
| Protected Lanes           |                                                                | <b>Employment Policy Area</b>         |      | Cemetery/Churchyard                        |
| 2033 Cycleway             |                                                                | Comprehensive Development Area        |      | Local Nature Reserve                       |
| Local Centre              |                                                                | Special Employment Area               |      | Green Buffer                               |
| District Centre           |                                                                | Vehicle Storage                       |      | Suitable Accessible Natural Greenspace     |
| Town Centre               |                                                                | Transport Related Policy Area         |      | Site of Special Scienticic Interest (SSSI) |
| Primary Shopping Area     |                                                                | Regeneration Area                     |      | Historic Parks and Gardens                 |
| Primary Frontage          |                                                                | Education                             |      | Scheduled monument                         |
| Secondary Frontage        |                                                                | Car Park                              |      | Flood Zone 2                               |
| Retail & Town Centre Uses |                                                                | Community Uses                        |      | Flood Zone 3                               |
| Retail Warehousing        |                                                                | Leisure and Entertainment             |      | Flood Zone 3B                              |
| Factory Outlet Centre     |                                                                | Formal Recreation                     |      |                                            |

"Reproduced from the Ordnance Survey mapping with the permission of the Controller of her Majesty's Stationery Office © Crown Copyright. Unauthorised reproduction infringes Crown Copyright and may lead to prosecutions or civil proceedings." Braintree District Council O/S Licence No. LA 100018490. 2021