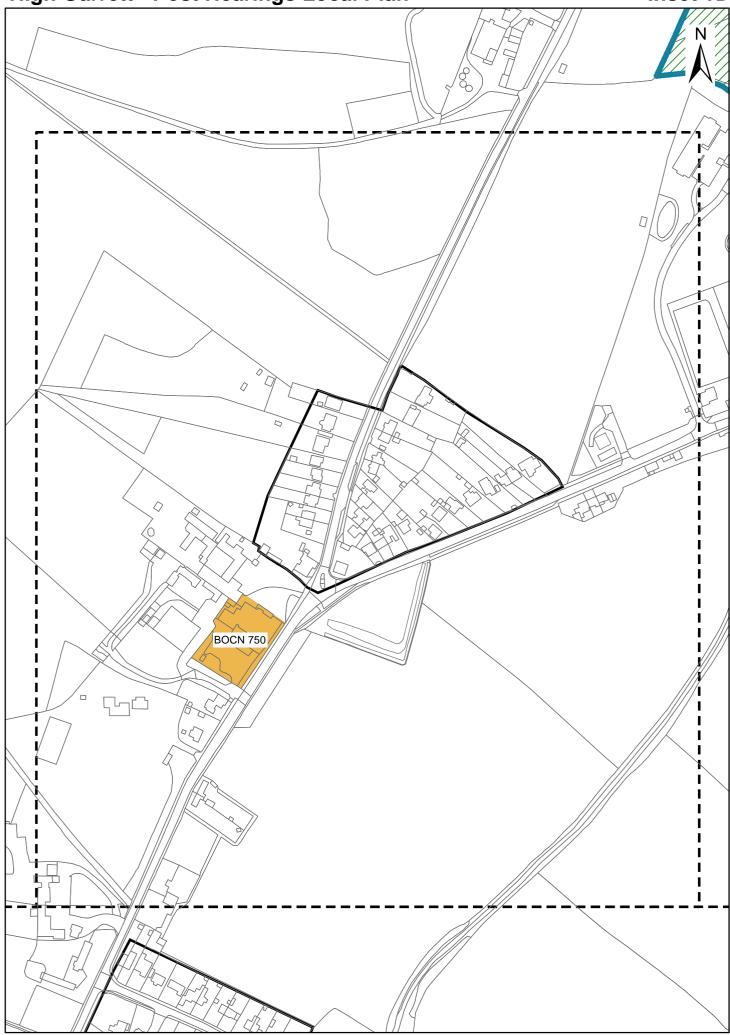

## **Key - Post Submission Local Plan**

| District Boundary         |                                                                | Strategic Growth Location             | 2000 | Informal Recreation                        |
|---------------------------|----------------------------------------------------------------|---------------------------------------|------|--------------------------------------------|
| Inset Map                 |                                                                | Residential Site 10 or more Dwellings |      | Allotments                                 |
| Development Boundary      |                                                                | Specialist Housing                    |      | Visually Important Space                   |
| Conservation Area         | \$0.57.57.57.57.57<br>\$0.57.57.57.57.57<br>\$0.57.57.57.57.57 | Proposed Gypsy/Travellers Site        |      | Structural Landscaping                     |
| Road Proposal             |                                                                | Business Use                          |      | Local Wildlife Site                        |
| Protected Lanes           |                                                                | <b>Employment Policy Area</b>         |      | Cemetery/Churchyard                        |
| 2033 Cycleway             |                                                                | Comprehensive Development Area        |      | Local Nature Reserve                       |
| Local Centre              |                                                                | Special Employment Area               |      | Green Buffer                               |
| District Centre           |                                                                | Vehicle Storage                       |      | Suitable Accessible Natural Greenspace     |
| Town Centre               |                                                                | Transport Related Policy Area         |      | Site of Special Scienticic Interest (SSSI) |
| Primary Shopping Area     |                                                                | Regeneration Area                     |      | Historic Parks and Gardens                 |
| Primary Frontage          |                                                                | Education                             |      | Scheduled monument                         |
| Secondary Frontage        |                                                                | Car Park                              |      | Flood Zone 2                               |
| Retail & Town Centre Uses |                                                                | Community Uses                        |      | Flood Zone 3                               |
| Retail Warehousing        |                                                                | Leisure and Entertainment             |      | Flood Zone 3B                              |
| Factory Outlet Centre     |                                                                | Formal Recreation                     |      |                                            |

"Reproduced from the Ordnance Survey mapping with the permission of the Controller of her Majesty's Stationery Office © Crown Copyright. Unauthorised reproduction infringes Crown Copyright and may lead to prosecutions or civil proceedings." Braintree District Council O/S Licence No. LA 100018490, 2021