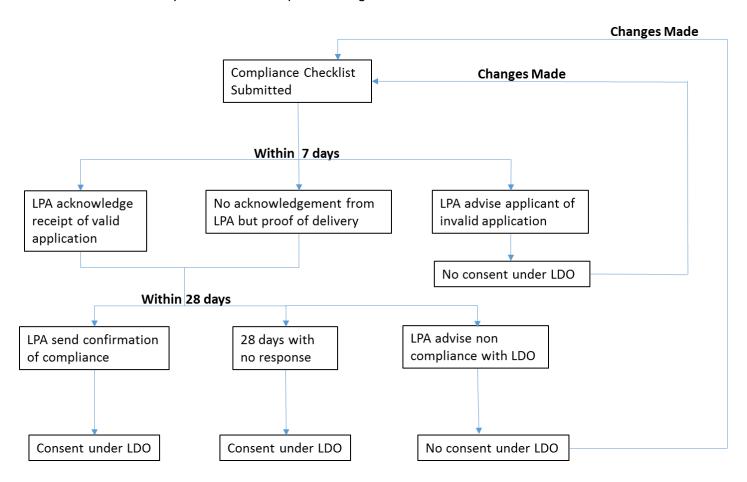

An overview of the Compliance Checklist process is given below:

Should the development receive consent under the LDO, please note it will still need to comply with the relevant conditions as set out within the Horizon 120 LDO. Consent under the LDO does not replace the need to comply with all other legislation and consents, including, but not limited to, building regulations, advertisement consent and relevant wildlife and ecological acts.