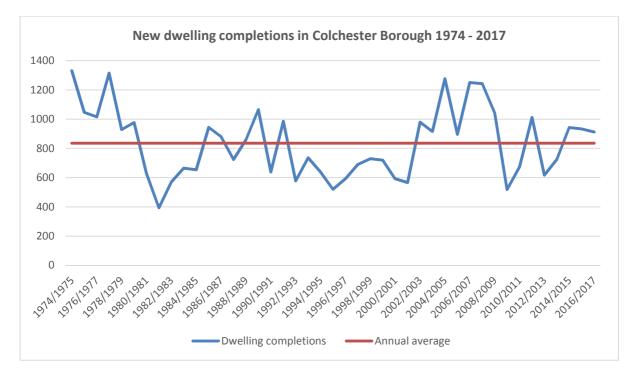

4.4 The Council has an excellent record of housing delivery over a prolonged period. Since 1974 it has overseen the delivery of almost 36,000 homes at an average rate of 835 new dwellings per year.

<sup>&</sup>lt;sup>1</sup> Peter Brett Associates on behalf of Braintree District Council, Colchester Borough Council, Chelmsford City Council and Tendring District Council, *Objective Assessed Housing Needs Study* (2015) [available from colchester.gov.uk].