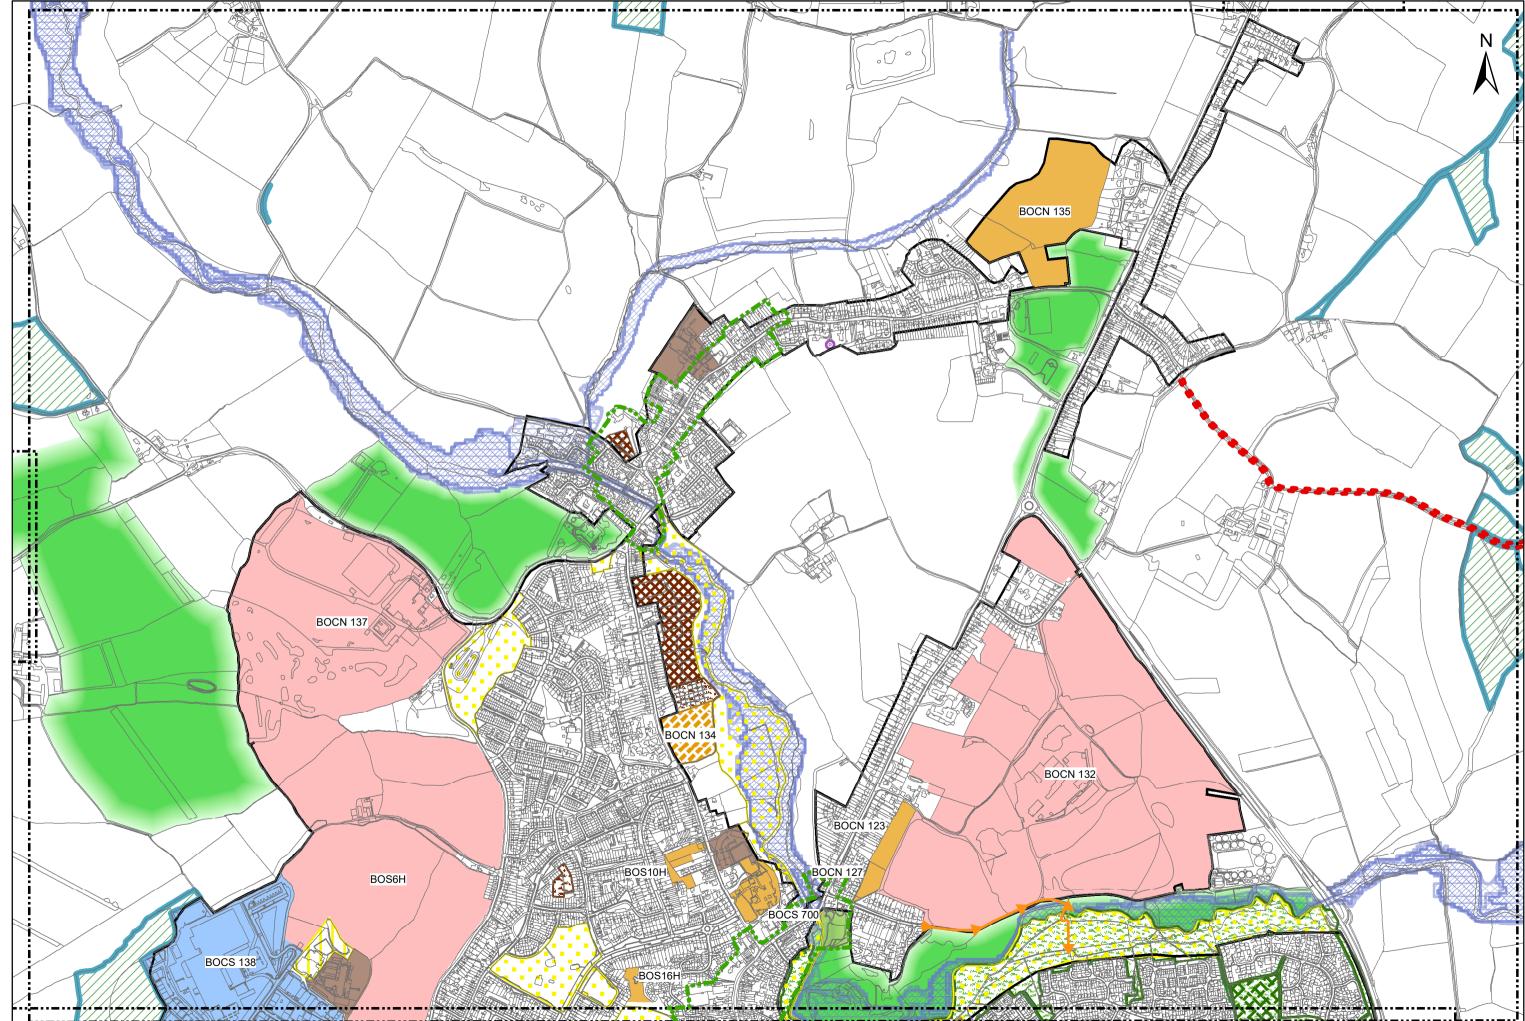

## **Key - Post Submission Local Plan**

| District Davidson         |                                       | 1000000 |                                            |
|---------------------------|---------------------------------------|---------|--------------------------------------------|
| District Boundary         | Strategic Growth Location             | mana    | Informal Recreation                        |
| Inset Map                 | Residential Site 10 or more Dwellings |         | Allotments                                 |
| Development Boundary      | Specialist Housing                    |         | Visually Important Space                   |
| Conservation Area         | Proposed Gypsy/Travellers Site        |         | Structural Landscaping                     |
| Road Proposal             | Business Use                          |         | Cemetery/Churchyard                        |
| Protected Lanes           | <b>Employment Policy Area</b>         |         | Local Greenspace                           |
| 2033 Cycleway             | Comprehensive Development Area        |         | Green Buffer                               |
| Local Centre              | Special Employment Area               |         | Suitable Accessible Natural Greenspace     |
| District Centre           | Vehicle Storage                       |         | Local Wildlife Site                        |
| Town Centre               | Transport Related Policy Area         |         | Local Nature Reserve                       |
| Primary Shopping Area     | Regeneration Area                     | 汉公      | Site of Special Scienticic Interest (SSSI) |
| Primary Frontage          | Education                             |         | Historic Parks and Gardens                 |
| Secondary Frontage        | Car Park                              |         | Scheduled monument                         |
| Retail & Town Centre Uses | Community Uses                        |         | Flood Zone 2                               |
| Retail Warehousing        | Leisure and Entertainment             |         | Flood Zone 3                               |
| Factory Outlet Centre     | Formal Recreation                     |         | Flood Zone 3B                              |