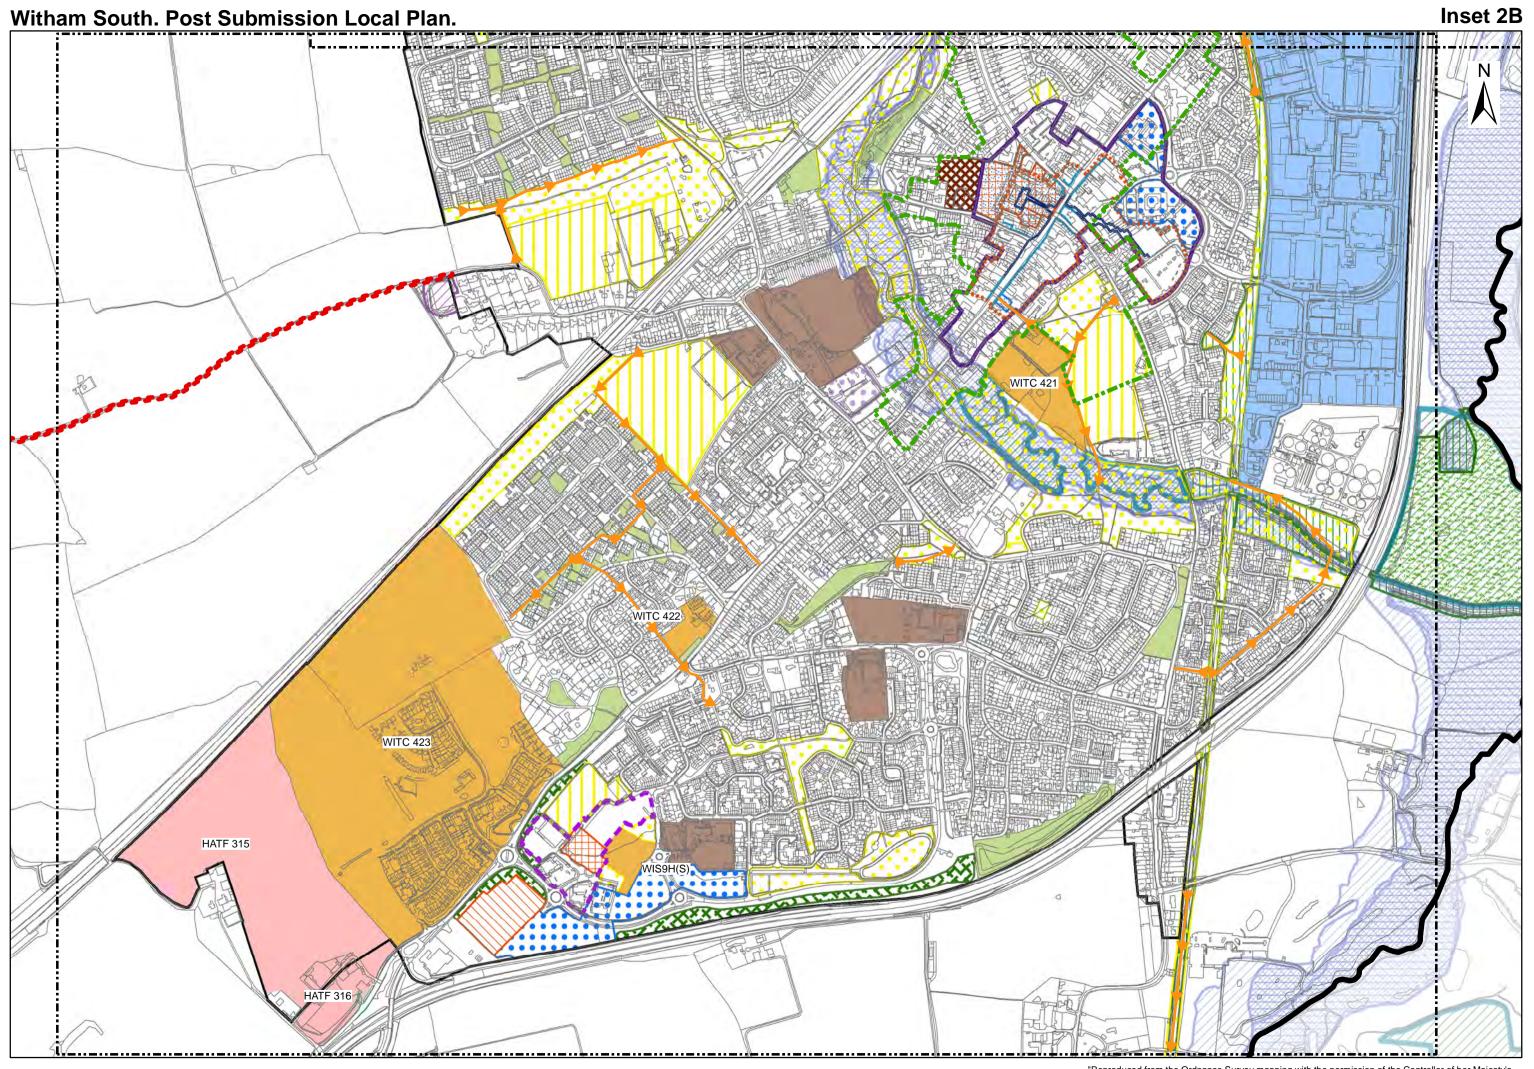

## **Key - Post Submission Local Plan**

| District Davidson         |                                       | 1000000 |                                            |
|---------------------------|---------------------------------------|---------|--------------------------------------------|
| District Boundary         | Strategic Growth Location             | mana    | Informal Recreation                        |
| Inset Map                 | Residential Site 10 or more Dwellings |         | Allotments                                 |
| Development Boundary      | Specialist Housing                    |         | Visually Important Space                   |
| Conservation Area         | Proposed Gypsy/Travellers Site        |         | Structural Landscaping                     |
| Road Proposal             | Business Use                          |         | Cemetery/Churchyard                        |
| Protected Lanes           | <b>Employment Policy Area</b>         |         | Local Greenspace                           |
| 2033 Cycleway             | Comprehensive Development Area        |         | Green Buffer                               |
| Local Centre              | Special Employment Area               |         | Suitable Accessible Natural Greenspace     |
| District Centre           | Vehicle Storage                       |         | Local Wildlife Site                        |
| Town Centre               | Transport Related Policy Area         |         | Local Nature Reserve                       |
| Primary Shopping Area     | Regeneration Area                     | 汉公      | Site of Special Scienticic Interest (SSSI) |
| Primary Frontage          | Education                             |         | Historic Parks and Gardens                 |
| Secondary Frontage        | Car Park                              |         | Scheduled monument                         |
| Retail & Town Centre Uses | Community Uses                        |         | Flood Zone 2                               |
| Retail Warehousing        | Leisure and Entertainment             |         | Flood Zone 3                               |
| Factory Outlet Centre     | Formal Recreation                     |         | Flood Zone 3B                              |