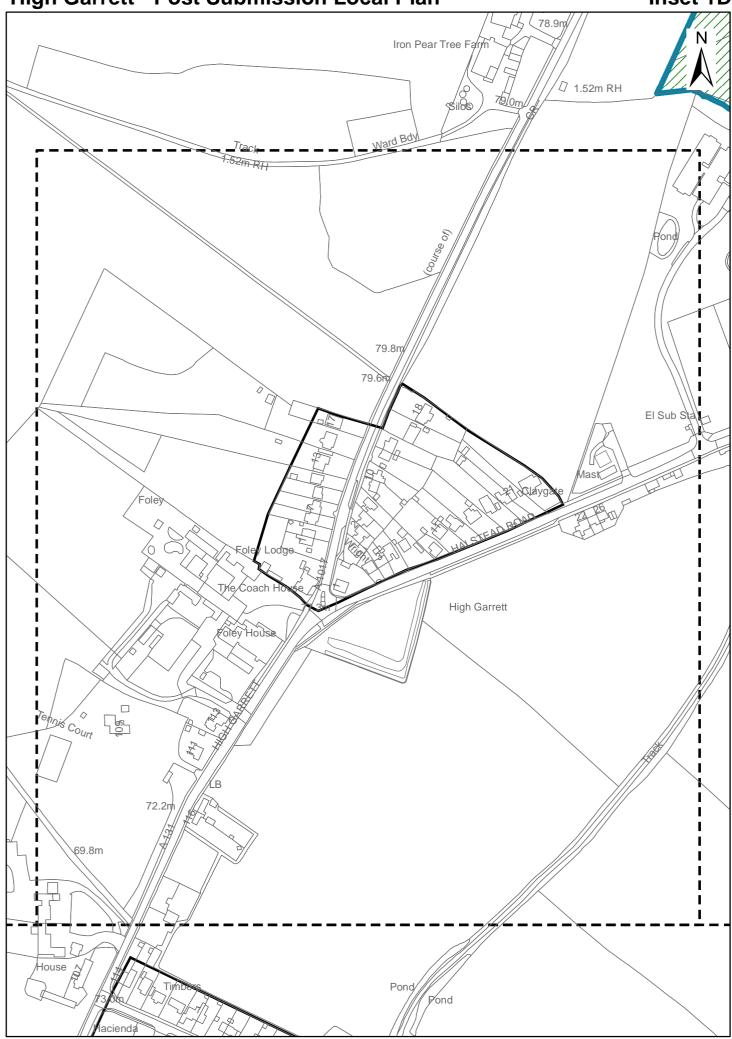

## **Key - Post Submission Local Plan**

| District Davidson         |                                       | 1000000 |                                            |
|---------------------------|---------------------------------------|---------|--------------------------------------------|
| District Boundary         | Strategic Growth Location             | mana    | Informal Recreation                        |
| Inset Map                 | Residential Site 10 or more Dwellings |         | Allotments                                 |
| Development Boundary      | Specialist Housing                    |         | Visually Important Space                   |
| Conservation Area         | Proposed Gypsy/Travellers Site        |         | Structural Landscaping                     |
| Road Proposal             | Business Use                          |         | Cemetery/Churchyard                        |
| Protected Lanes           | <b>Employment Policy Area</b>         |         | Local Greenspace                           |
| 2033 Cycleway             | Comprehensive Development Area        |         | Green Buffer                               |
| Local Centre              | Special Employment Area               |         | Suitable Accessible Natural Greenspace     |
| District Centre           | Vehicle Storage                       |         | Local Wildlife Site                        |
| Town Centre               | Transport Related Policy Area         |         | Local Nature Reserve                       |
| Primary Shopping Area     | Regeneration Area                     | 汉公      | Site of Special Scienticic Interest (SSSI) |
| Primary Frontage          | Education                             |         | Historic Parks and Gardens                 |
| Secondary Frontage        | Car Park                              |         | Scheduled monument                         |
| Retail & Town Centre Uses | Community Uses                        |         | Flood Zone 2                               |
| Retail Warehousing        | Leisure and Entertainment             |         | Flood Zone 3                               |
| Factory Outlet Centre     | Formal Recreation                     |         | Flood Zone 3B                              |