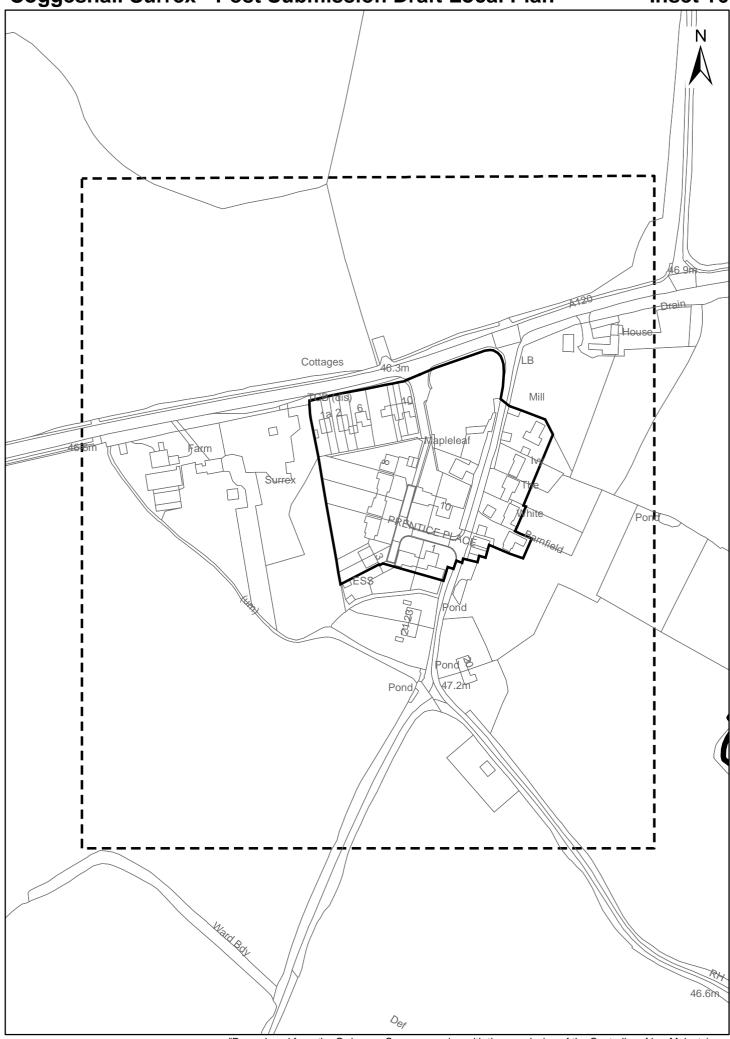

## **Key - Post Submission Local Plan**

| District Davidson         |                                       | 1000000 |                                            |
|---------------------------|---------------------------------------|---------|--------------------------------------------|
| District Boundary         | Strategic Growth Location             | mana    | Informal Recreation                        |
| Inset Map                 | Residential Site 10 or more Dwellings |         | Allotments                                 |
| Development Boundary      | Specialist Housing                    |         | Visually Important Space                   |
| Conservation Area         | Proposed Gypsy/Travellers Site        |         | Structural Landscaping                     |
| Road Proposal             | Business Use                          |         | Cemetery/Churchyard                        |
| Protected Lanes           | <b>Employment Policy Area</b>         |         | Local Greenspace                           |
| 2033 Cycleway             | Comprehensive Development Area        |         | Green Buffer                               |
| Local Centre              | Special Employment Area               |         | Suitable Accessible Natural Greenspace     |
| District Centre           | Vehicle Storage                       |         | Local Wildlife Site                        |
| Town Centre               | Transport Related Policy Area         |         | Local Nature Reserve                       |
| Primary Shopping Area     | Regeneration Area                     | 汉公      | Site of Special Scienticic Interest (SSSI) |
| Primary Frontage          | Education                             |         | Historic Parks and Gardens                 |
| Secondary Frontage        | Car Park                              |         | Scheduled monument                         |
| Retail & Town Centre Uses | Community Uses                        |         | Flood Zone 2                               |
| Retail Warehousing        | Leisure and Entertainment             |         | Flood Zone 3                               |
| Factory Outlet Centre     | Formal Recreation                     |         | Flood Zone 3B                              |