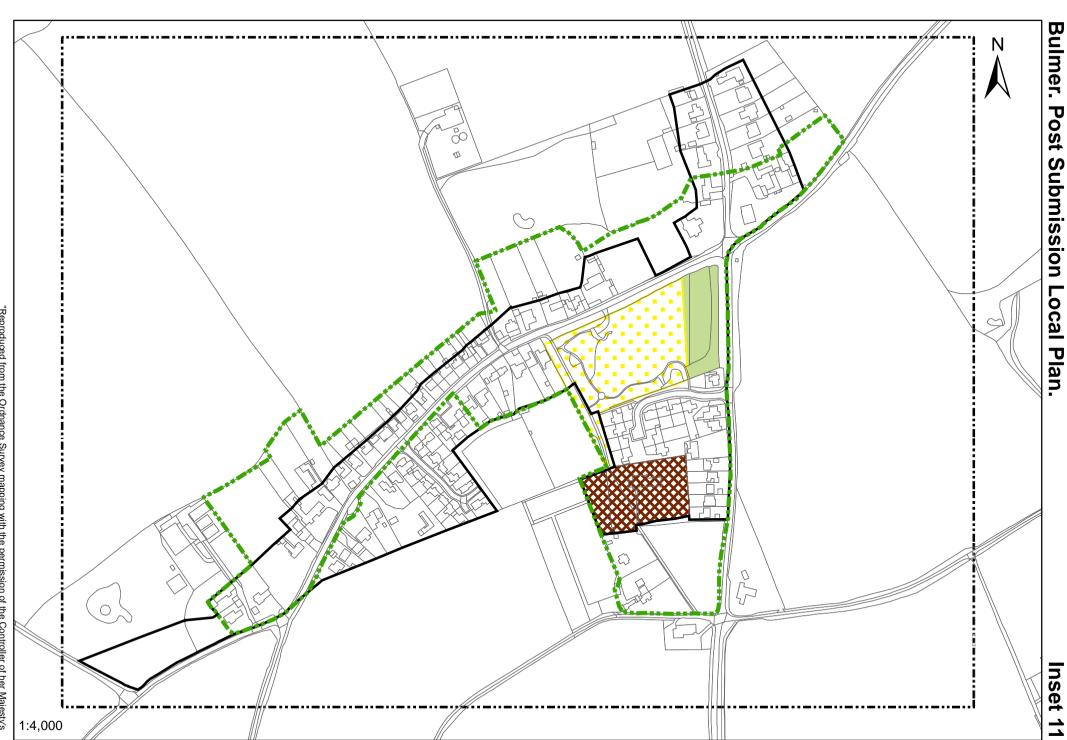

## **Key - Post Submission Local Plan**

| District Davidson         |                                       | 1000000 |                                            |
|---------------------------|---------------------------------------|---------|--------------------------------------------|
| District Boundary         | Strategic Growth Location             | mana    | Informal Recreation                        |
| Inset Map                 | Residential Site 10 or more Dwellings |         | Allotments                                 |
| Development Boundary      | Specialist Housing                    |         | Visually Important Space                   |
| Conservation Area         | Proposed Gypsy/Travellers Site        |         | Structural Landscaping                     |
| Road Proposal             | Business Use                          |         | Cemetery/Churchyard                        |
| Protected Lanes           | <b>Employment Policy Area</b>         |         | Local Greenspace                           |
| 2033 Cycleway             | Comprehensive Development Area        |         | Green Buffer                               |
| Local Centre              | Special Employment Area               |         | Suitable Accessible Natural Greenspace     |
| District Centre           | Vehicle Storage                       |         | Local Wildlife Site                        |
| Town Centre               | Transport Related Policy Area         |         | Local Nature Reserve                       |
| Primary Shopping Area     | Regeneration Area                     | 汉公      | Site of Special Scienticic Interest (SSSI) |
| Primary Frontage          | Education                             |         | Historic Parks and Gardens                 |
| Secondary Frontage        | Car Park                              |         | Scheduled monument                         |
| Retail & Town Centre Uses | Community Uses                        |         | Flood Zone 2                               |
| Retail Warehousing        | Leisure and Entertainment             |         | Flood Zone 3                               |
| Factory Outlet Centre     | Formal Recreation                     |         | Flood Zone 3B                              |