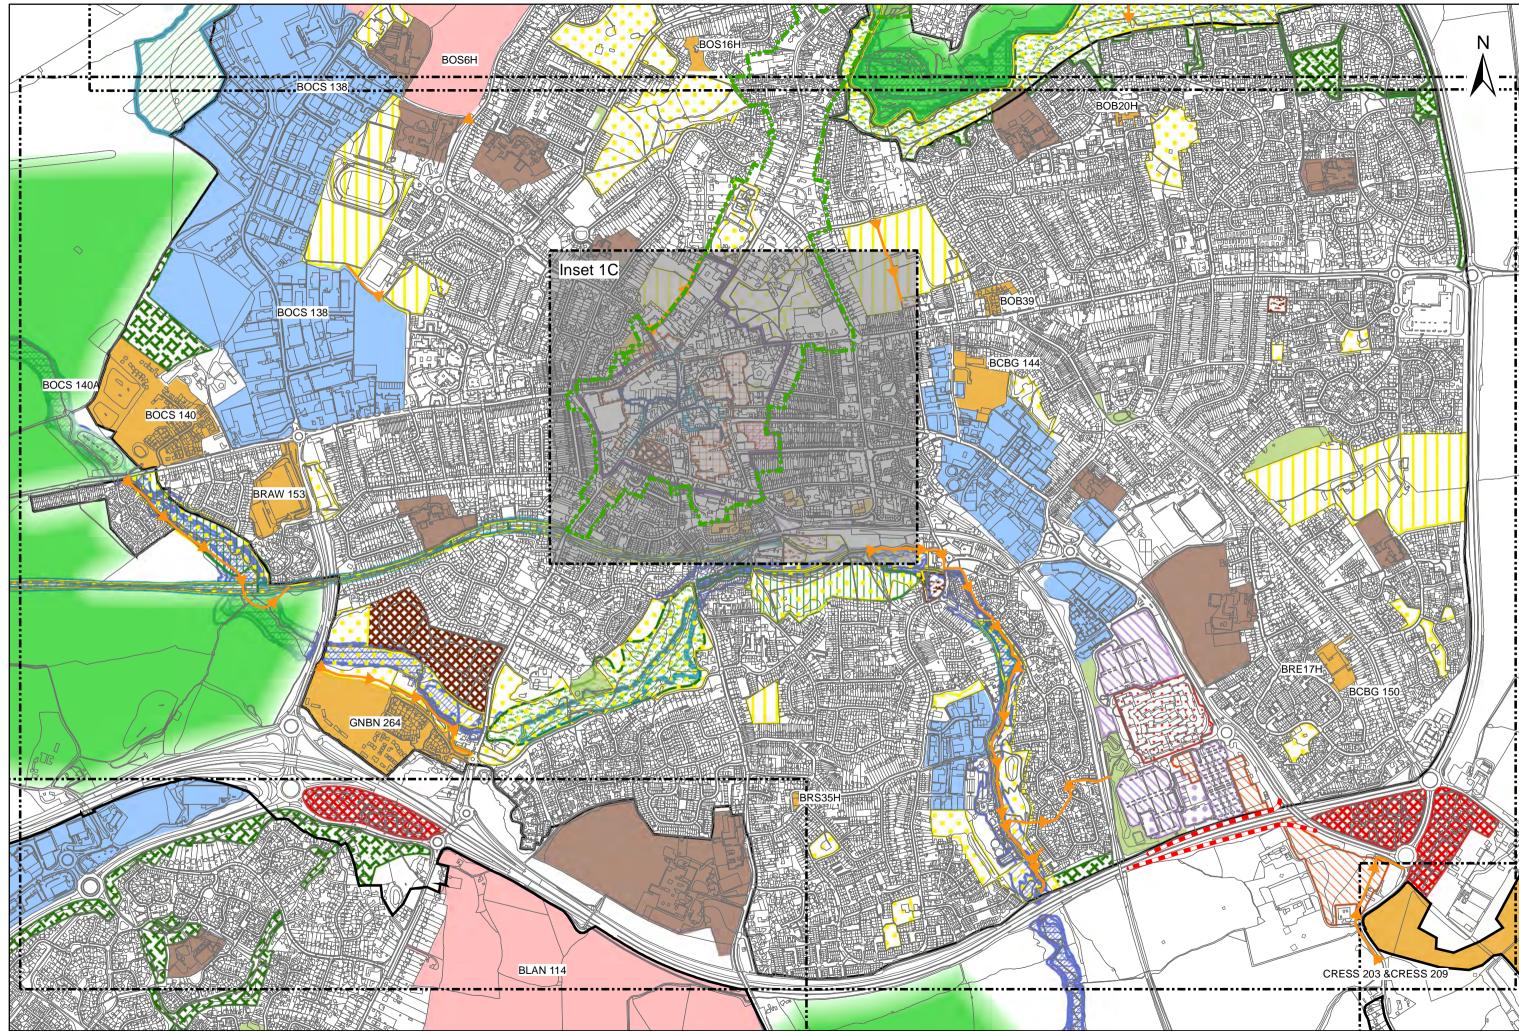

## **Key - Post Submission Local Plan**

| District Davidson         |                                       | 1000000 |                                            |
|---------------------------|---------------------------------------|---------|--------------------------------------------|
| District Boundary         | Strategic Growth Location             | mana    | Informal Recreation                        |
| Inset Map                 | Residential Site 10 or more Dwellings |         | Allotments                                 |
| Development Boundary      | Specialist Housing                    |         | Visually Important Space                   |
| Conservation Area         | Proposed Gypsy/Travellers Site        |         | Structural Landscaping                     |
| Road Proposal             | Business Use                          |         | Cemetery/Churchyard                        |
| Protected Lanes           | <b>Employment Policy Area</b>         |         | Local Greenspace                           |
| 2033 Cycleway             | Comprehensive Development Area        |         | Green Buffer                               |
| Local Centre              | Special Employment Area               |         | Suitable Accessible Natural Greenspace     |
| District Centre           | Vehicle Storage                       |         | Local Wildlife Site                        |
| Town Centre               | Transport Related Policy Area         |         | Local Nature Reserve                       |
| Primary Shopping Area     | Regeneration Area                     | 汉公      | Site of Special Scienticic Interest (SSSI) |
| Primary Frontage          | Education                             |         | Historic Parks and Gardens                 |
| Secondary Frontage        | Car Park                              |         | Scheduled monument                         |
| Retail & Town Centre Uses | Community Uses                        |         | Flood Zone 2                               |
| Retail Warehousing        | Leisure and Entertainment             |         | Flood Zone 3                               |
| Factory Outlet Centre     | Formal Recreation                     |         | Flood Zone 3B                              |