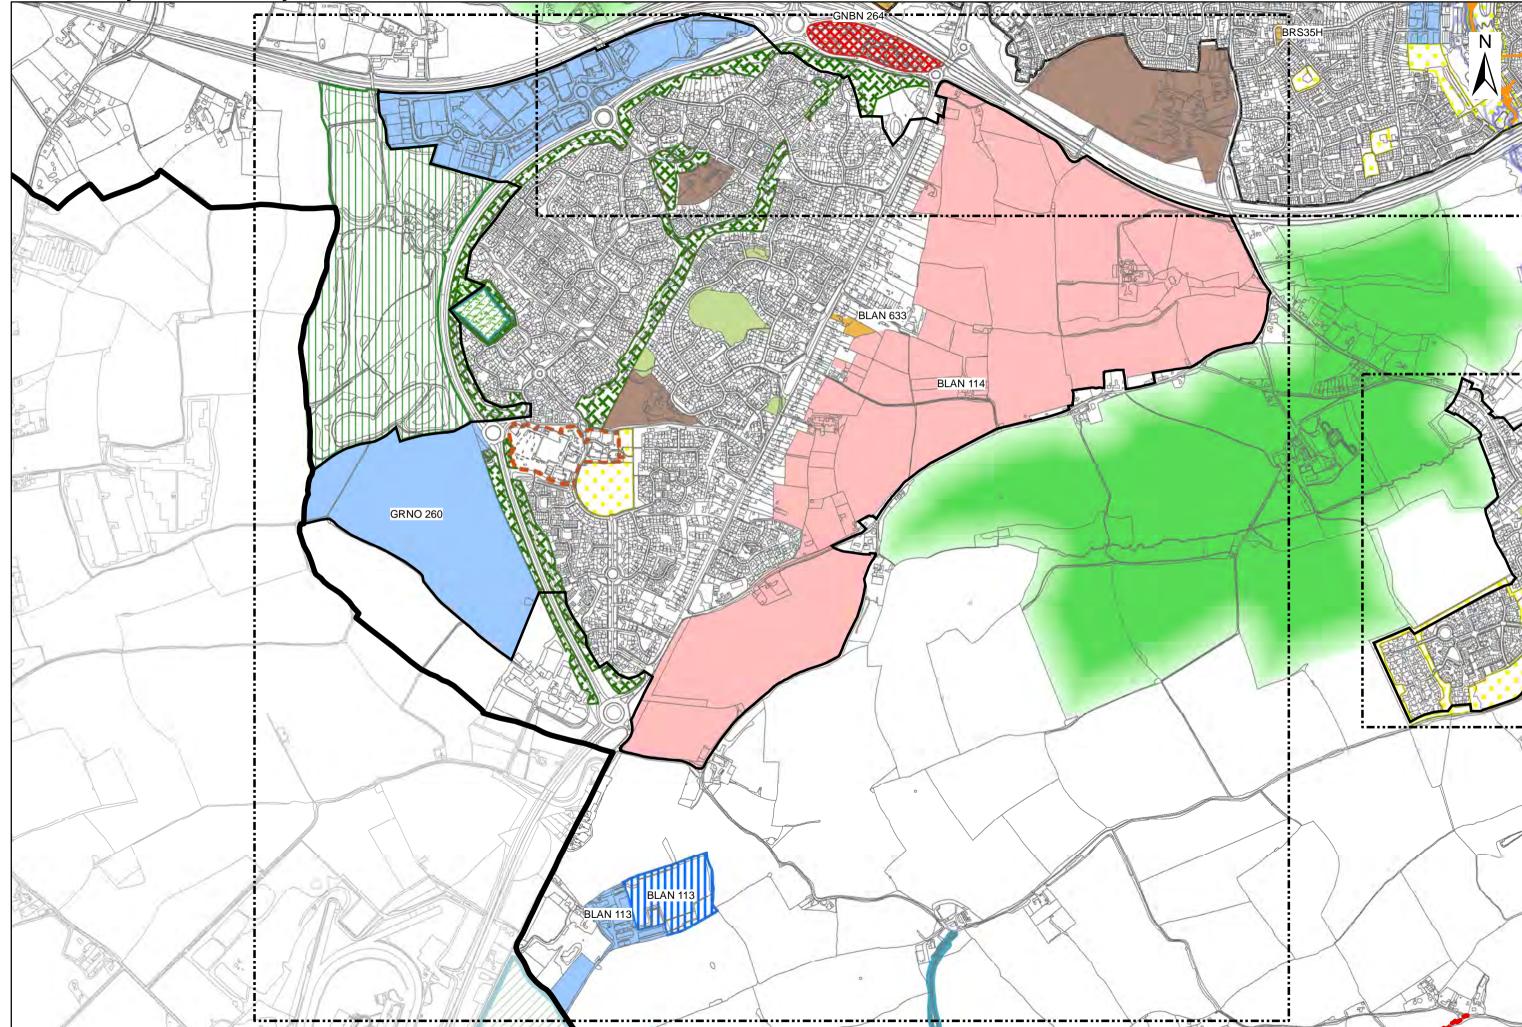

## **Key - Post Submission Local Plan**

**Retail Warehousing** 

**Factory Outlet Centre** 

Leisure and Entertainment

**Formal Recreation** 

- Informal Recreation
- **Visually Important Space**
- **Structural Landscaping**
- **Cemetery/Churchyard**
- Local Greenspace
- **Suitable Accessible Natural Greenspace**
- Local Wildlife Site
- Local Nature Reserve
- Site of Special Scienticic Interest (SSSI)
- **Historic Parks and Gardens**
- **Scheduled monument**
- Flood Zone 3
- Flood Zone 3B

### Great Notley & Black Notley. Post Submission Local Plan.

"Reproduced from the Ordnance Survey mapping with the permission of the Controller of her Majesty's Stationery Office © Crown Copyright. Unauthorised reproduction infringes Crown Copyright and may lead to prosecutions or civil proceedings." Braintree District Council O/S Licence No. LA 100018490. 2021