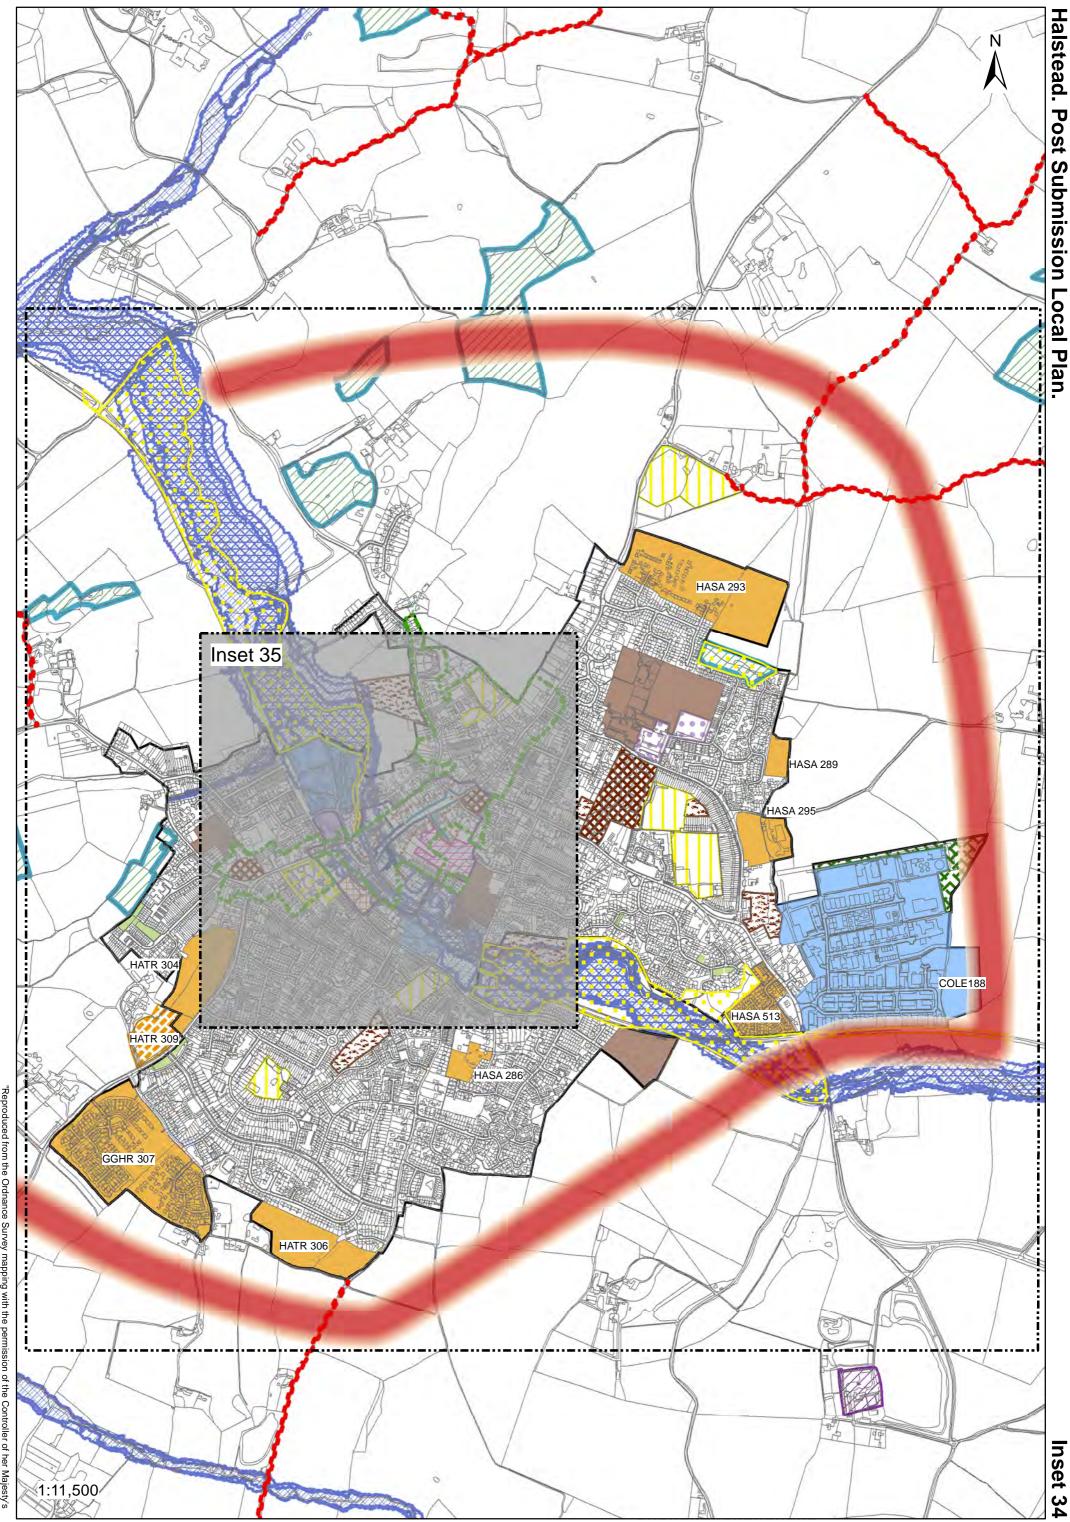

## **Key - Post Submission Local Plan**

**Retail Warehousing** 

**Factory Outlet Centre** 

Leisure and Entertainment

**Formal Recreation** 

- Informal Recreation
- **Visually Important Space**
- **Structural Landscaping**
- **Cemetery/Churchyard**
- Local Greenspace
- **Suitable Accessible Natural Greenspace**
- Local Wildlife Site
- Local Nature Reserve
- Site of Special Scienticic Interest (SSSI)
- **Historic Parks and Gardens**
- **Scheduled monument**
- Flood Zone 3
- Flood Zone 3B

Inset 29

Halstead. Post Submission Local Plan.

"Reproduced from the Ordnance Survey mapping with the permission of the Controller of her Majesty's Stationery Office © Crown Copyright. Unauthorised reproduction infringes Crown Copyright and may lead to prosecutions or civil proceedings." Braintree District Council O/S Licence No. LA 100018490. 2017