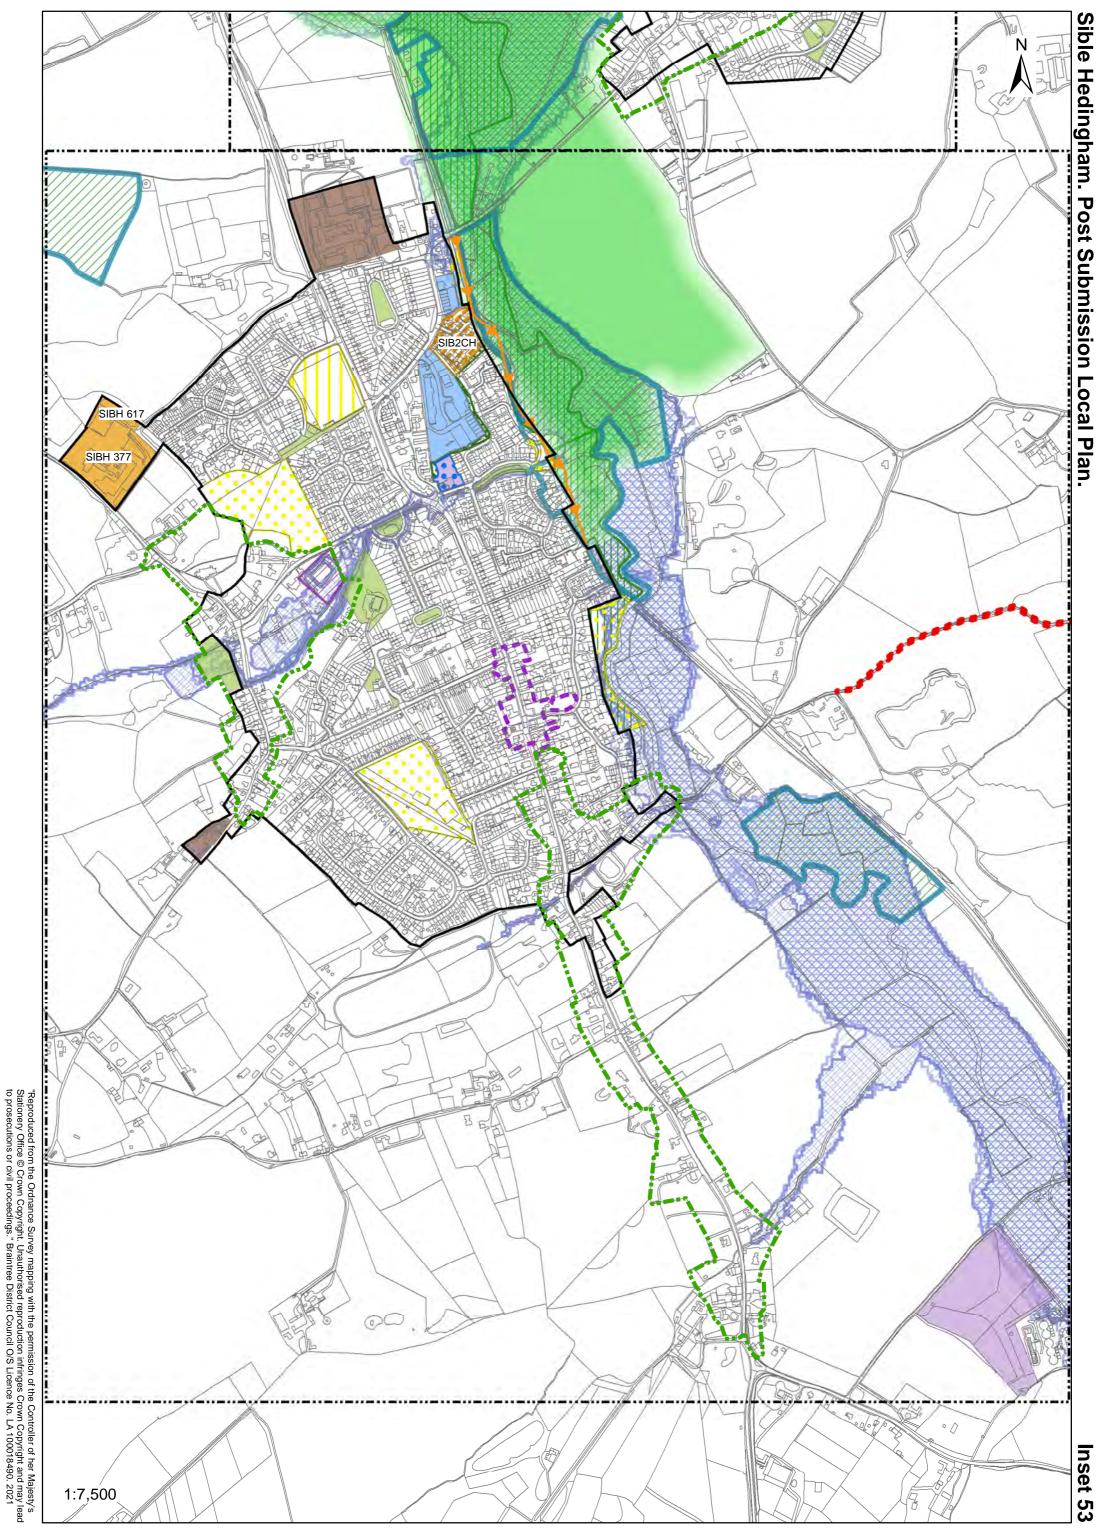

## **Key - Post Submission Local Plan**

**Retail Warehousing** 

**Factory Outlet Centre** 

Leisure and Entertainment

**Formal Recreation** 

- Informal Recreation
- **Visually Important Space**
- **Structural Landscaping**
- **Cemetery/Churchyard**
- Local Greenspace
- **Suitable Accessible Natural Greenspace**
- Local Wildlife Site
- Local Nature Reserve
- Site of Special Scienticic Interest (SSSI)
- **Historic Parks and Gardens**
- **Scheduled monument**
- Flood Zone 3
- Flood Zone 3B

"Reproduced from the Ordnance Survey mapping with the permission of the Controller of her Majesty's Stationery Office © Crown Copyright. Unauthorised reproduction infringes Crown Copyright and may lead to prosecutions or civil proceedings." Braintree District Council O/S Licence No. LA 100018490. 2021