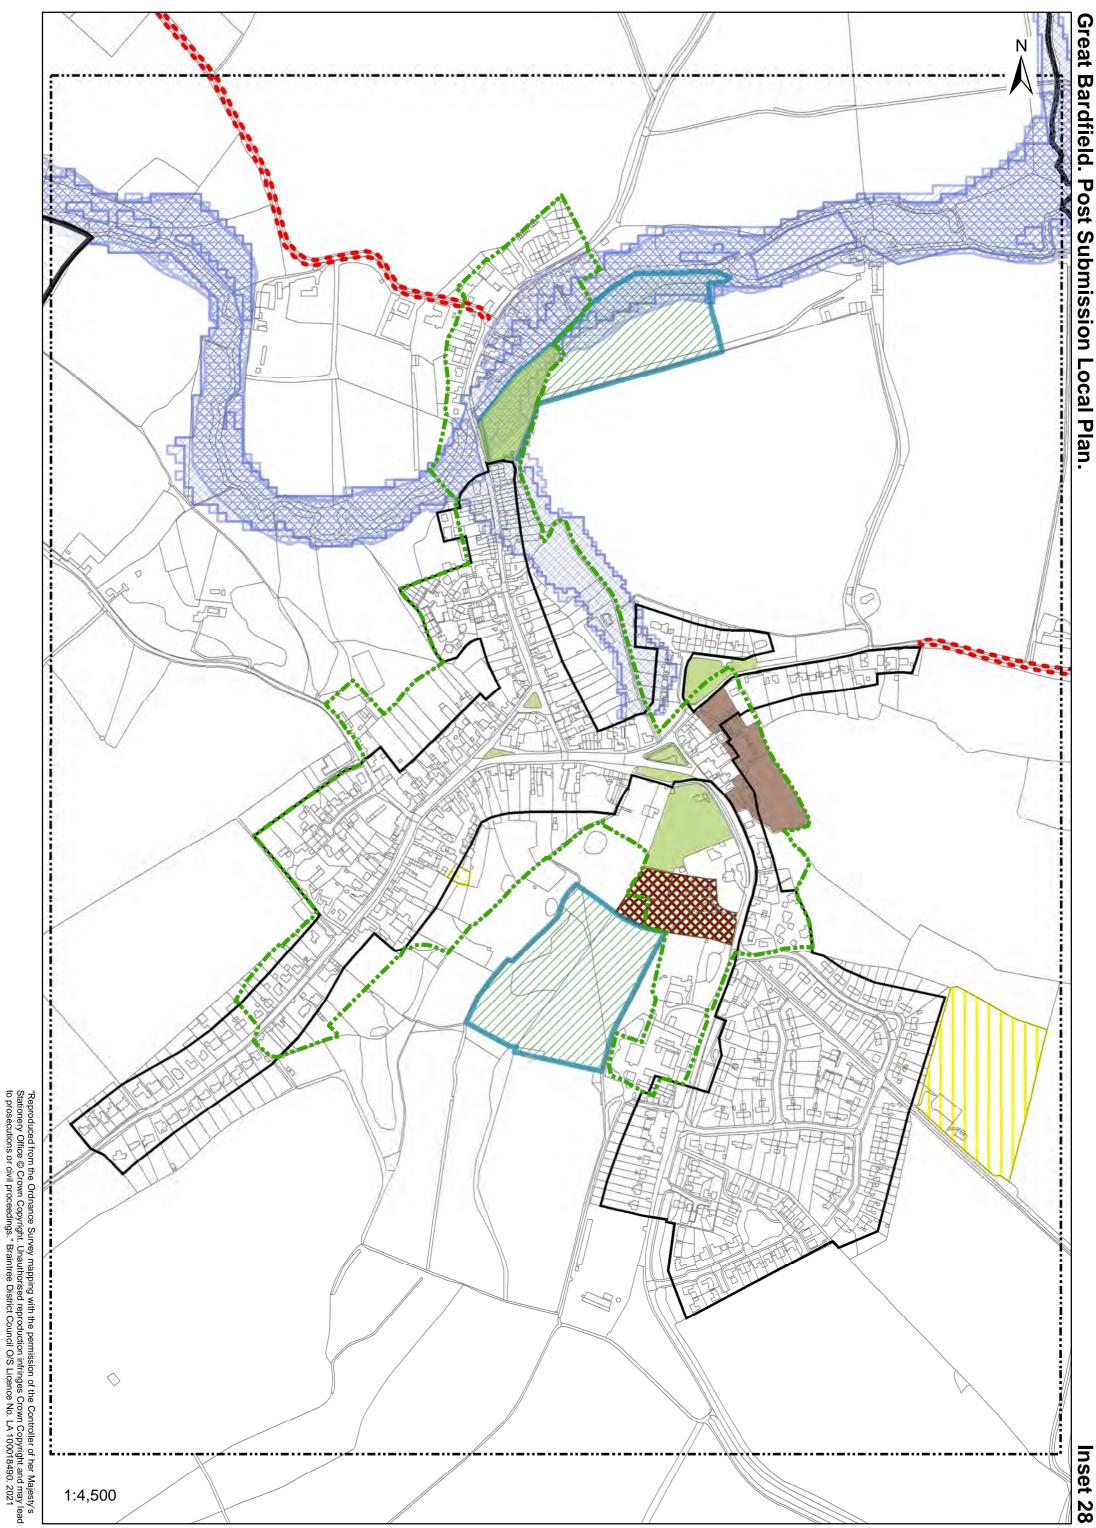

## **Key - Post Submission Local Plan**

**Retail Warehousing** 

**Factory Outlet Centre** 

Leisure and Entertainment

**Formal Recreation** 

- Informal Recreation
- **Visually Important Space**
- **Structural Landscaping**
- **Cemetery/Churchyard**
- Local Greenspace
- **Suitable Accessible Natural Greenspace**
- Local Wildlife Site
- Local Nature Reserve
- Site of Special Scienticic Interest (SSSI)
- **Historic Parks and Gardens**
- **Scheduled monument**
- Flood Zone 3
- Flood Zone 3B