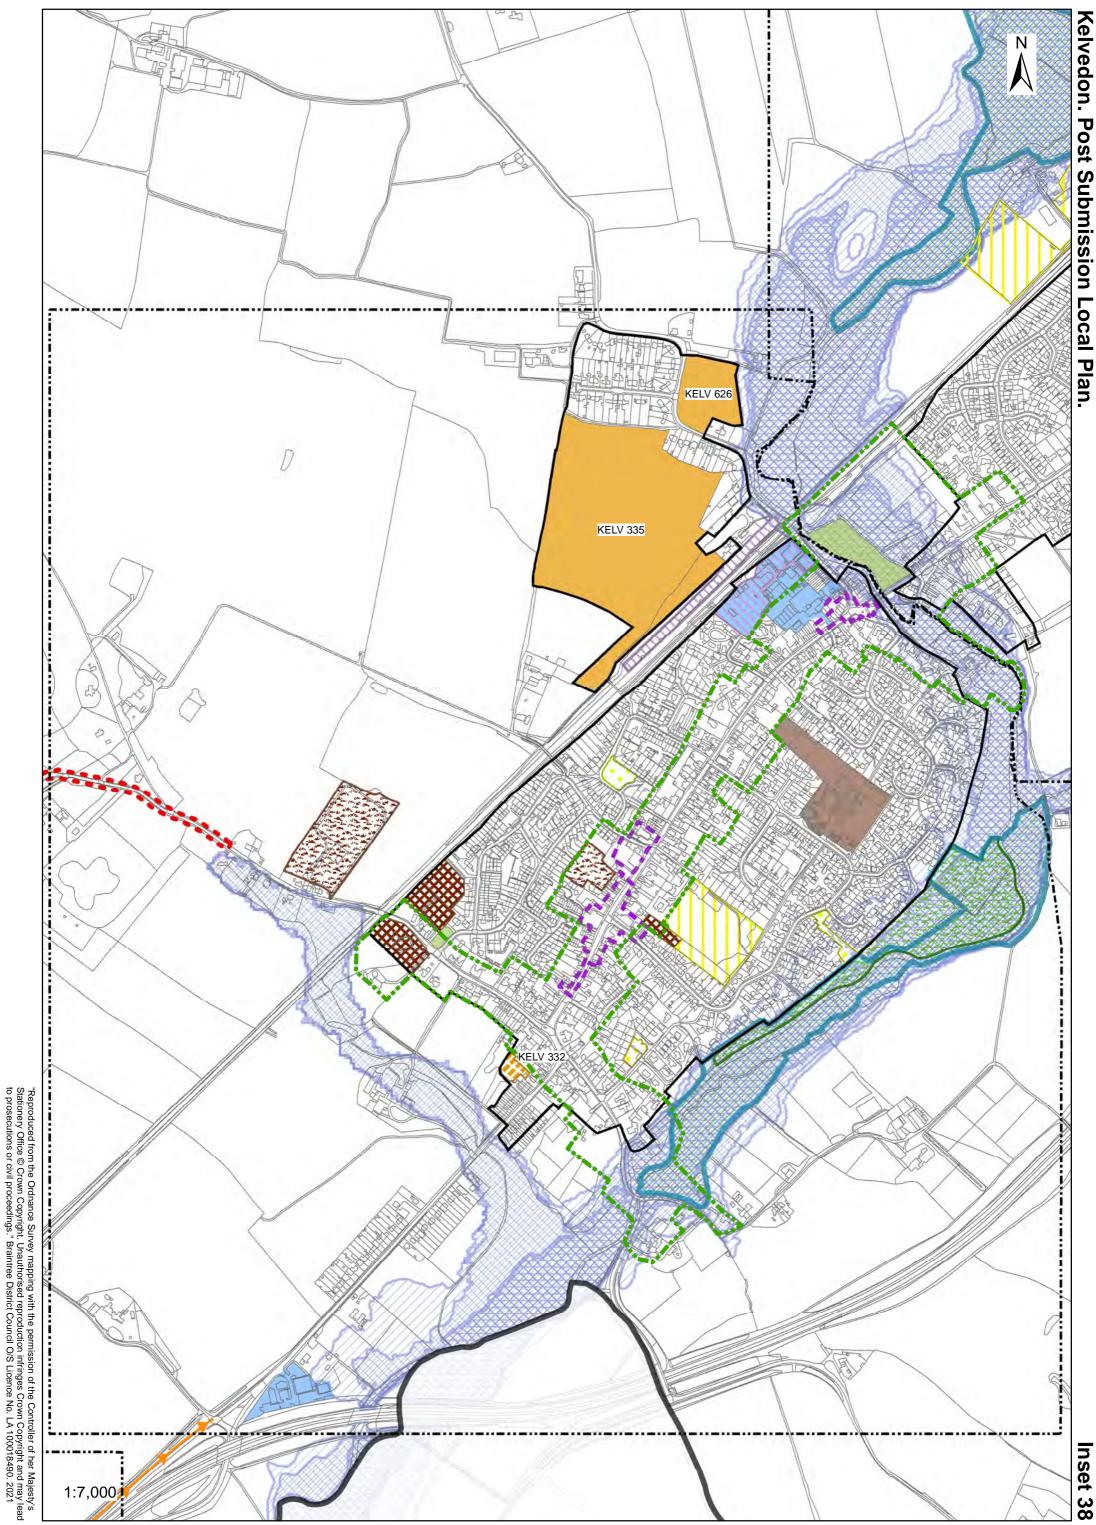

Kelvedon. Post Submission Local Plan.

Silver End. Post Submission Local Plan.

"Reproduced from the Ordnance Survey mapping with the permission of the Controller of her Majesty's Stationery Office © Crown Copyright. Unauthorised reproduction infringes Crown Copyright and may lead to prosecutions or civil proceedings." Braintree District Council O/S Licence No. LA 100018490. 2021