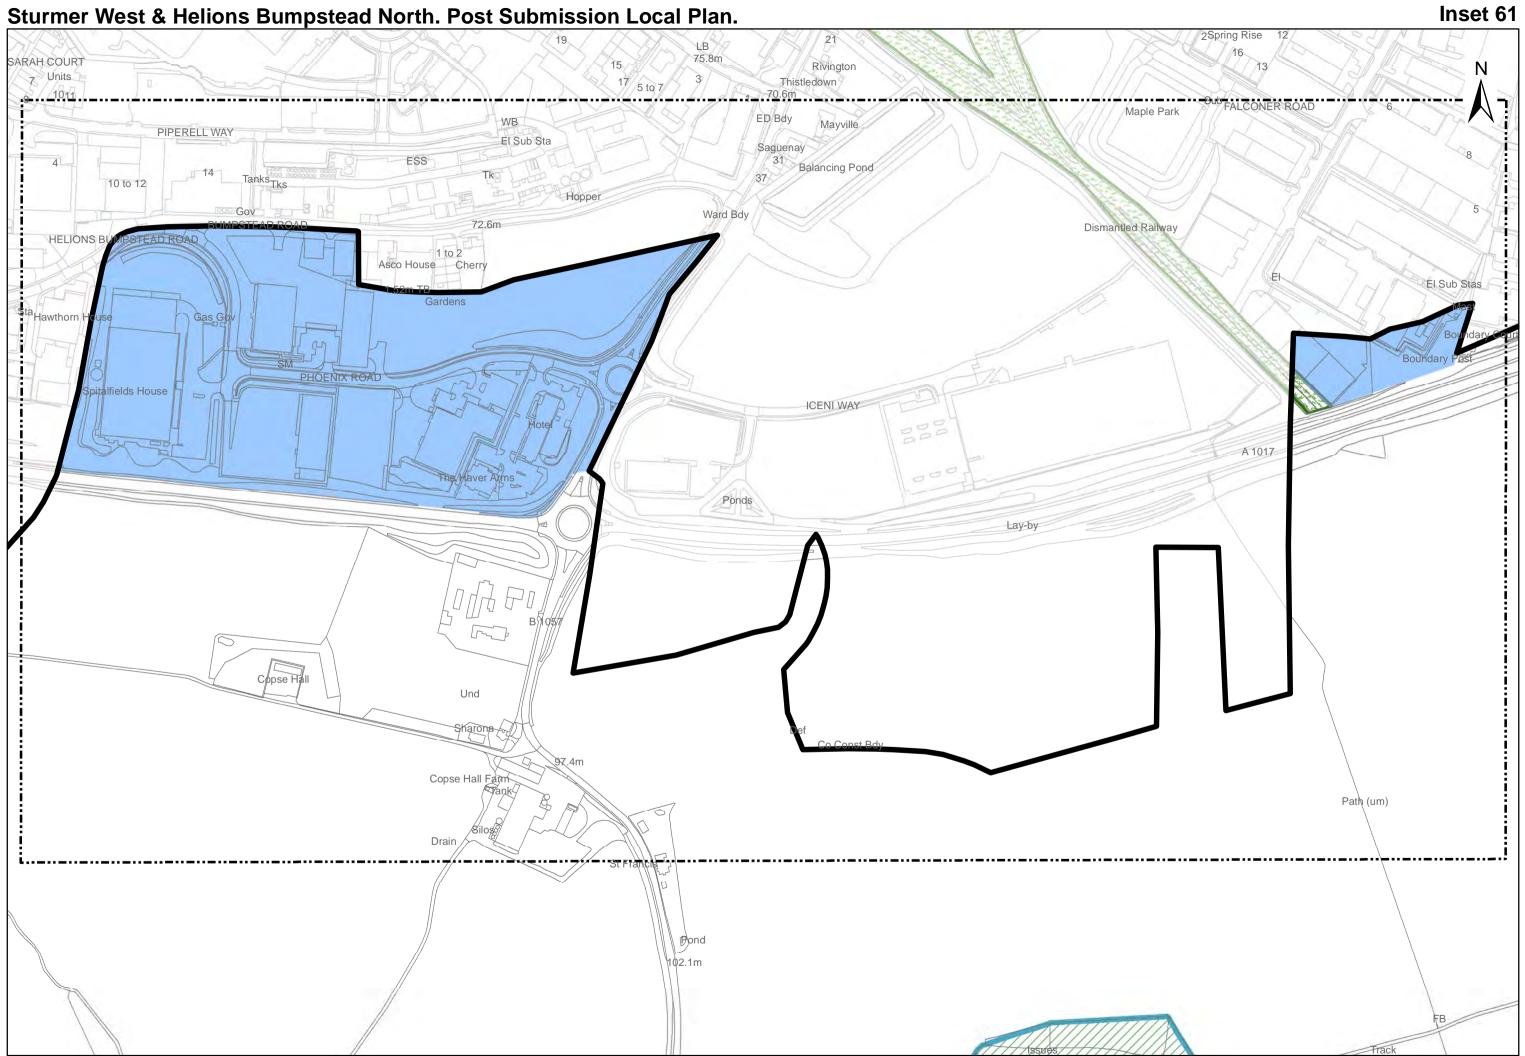

#### Sturmer West & Helions Bumpstead North. Post Submission Local Plan.

"Reproduced from the Ordnance Survey mapping with the permission of the Controller of her Majesty's Stationery Office © Crown Copyright. Unauthorised reproduction infringes Crown Copyright and may lead to prosecutions or civil proceedings." Braintree District Council O/S Licence No. LA 100018490. 2021