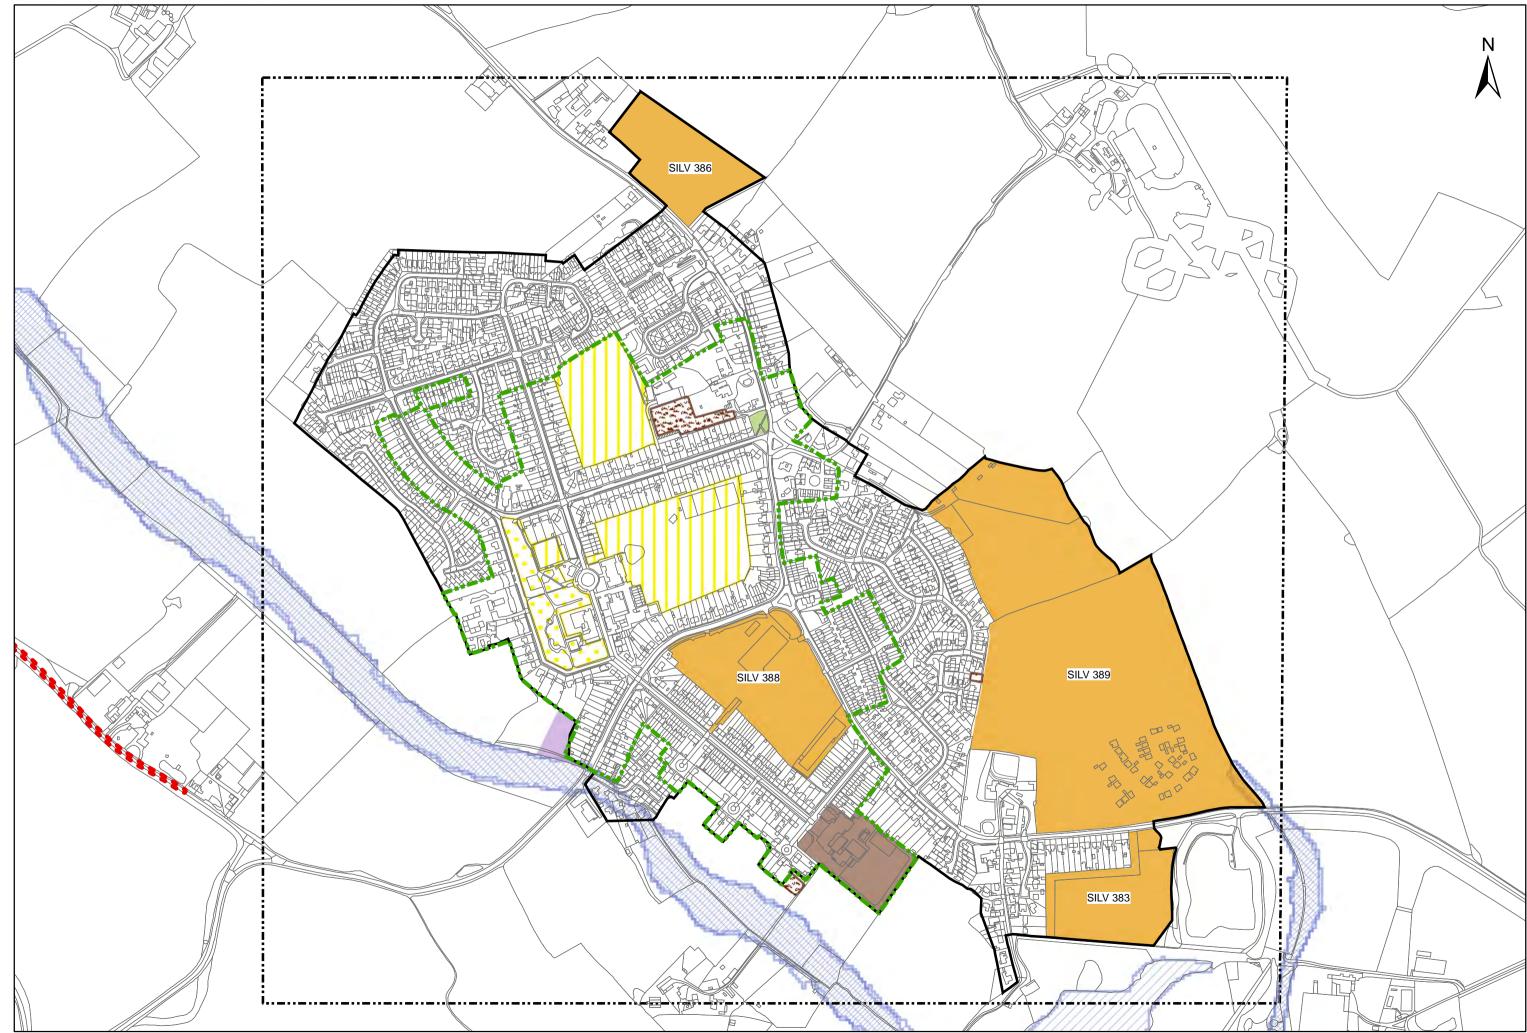

Kelvedon. Post Submission Local Plan.

Silver End. Post Submission Local Plan.

"Reproduced from the Ordnance Survey mapping with the permission of the Controller of her Majesty's Stationery Office © Crown Copyright. Unauthorised reproduction infringes Crown Copyright and may lead to prosecutions or civil proceedings." Braintree District Council O/S Licence No. LA 100018490. 2021

## **Key - Post Submission Local Plan**

**Retail Warehousing** 

**Factory Outlet Centre** 

Leisure and Entertainment

**Formal Recreation** 

- Informal Recreation
- **Visually Important Space**
- **Structural Landscaping**
- **Cemetery/Churchyard**
- Local Greenspace
- **Suitable Accessible Natural Greenspace**
- Local Wildlife Site
- Local Nature Reserve
- Site of Special Scienticic Interest (SSSI)
- **Historic Parks and Gardens**
- **Scheduled monument**
- Flood Zone 3
- Flood Zone 3B