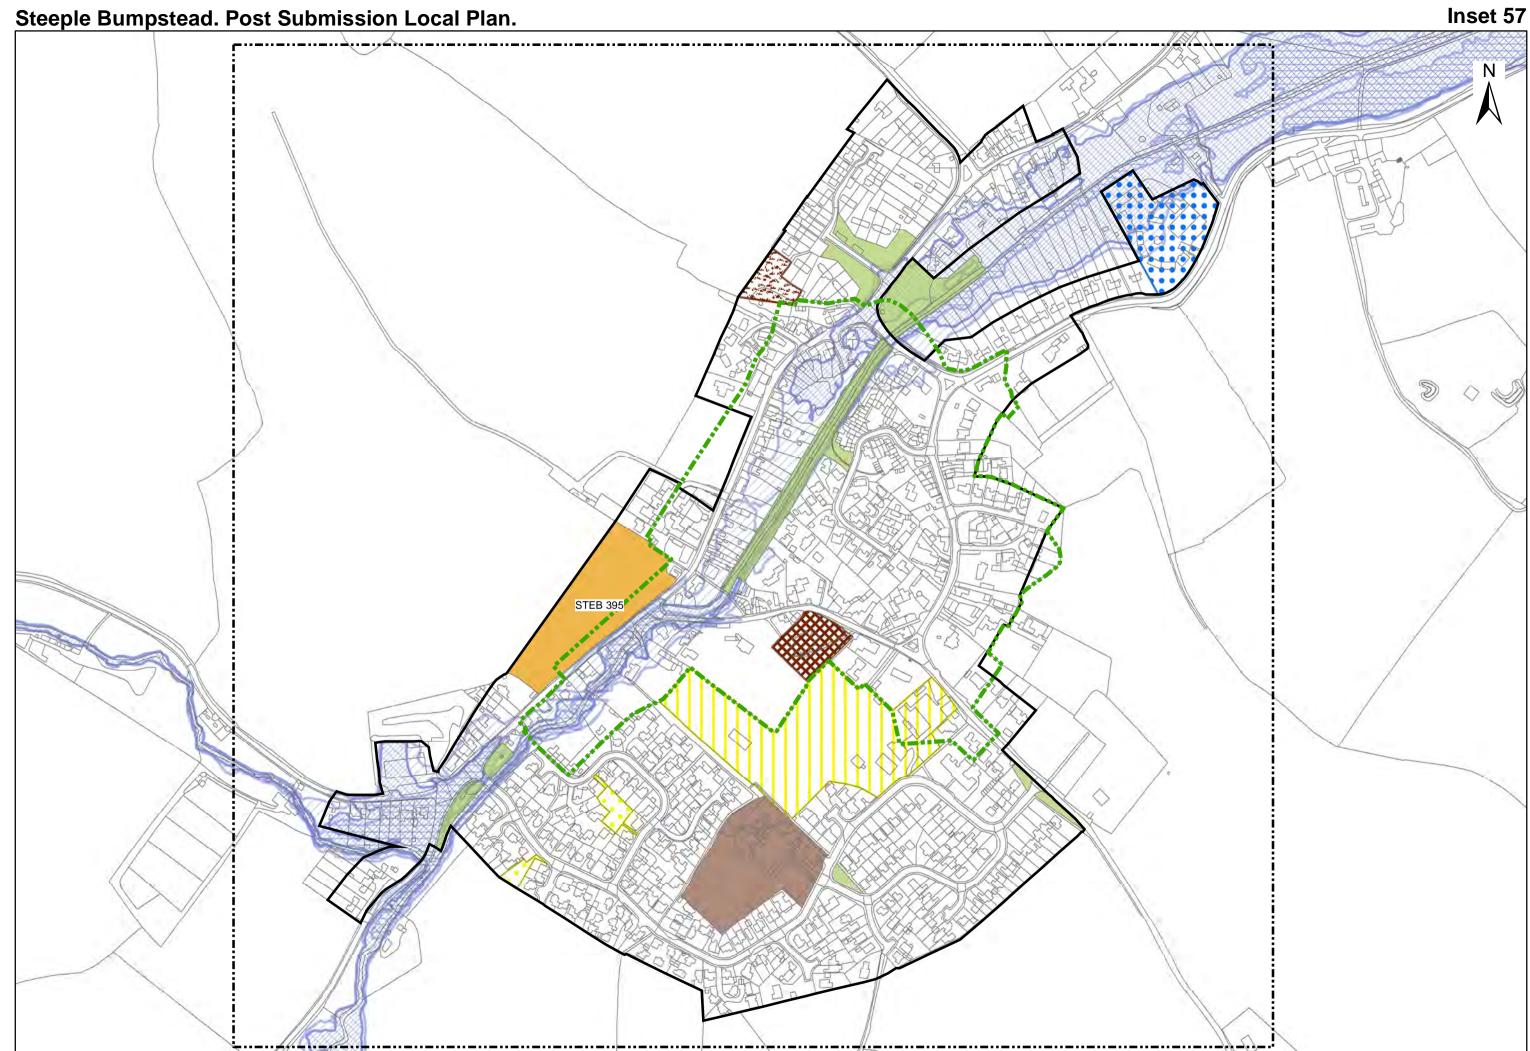

### Steeple Bumpstead. Post Submission Local Plan.

"Reproduced from the Ordnance Survey mapping with the permission of the Controller of her Majesty's Stationery Office © Crown Copyright. Unauthorised reproduction infringes Crown Copyright and may lead to prosecutions or civil proceedings." Braintree District Council O/S Licence No. LA 100018490. 2021

"Reproduced from the Ordnance Survey mapping with the permission of the Controller of her Majesty's Stationery Office © Crown Copyright. Unauthorised reproduction infringes Crown Copyright and may lead to prosecutions or civil proceedings." Braintree District Council O/S Licence No. LA 100018490. 2021