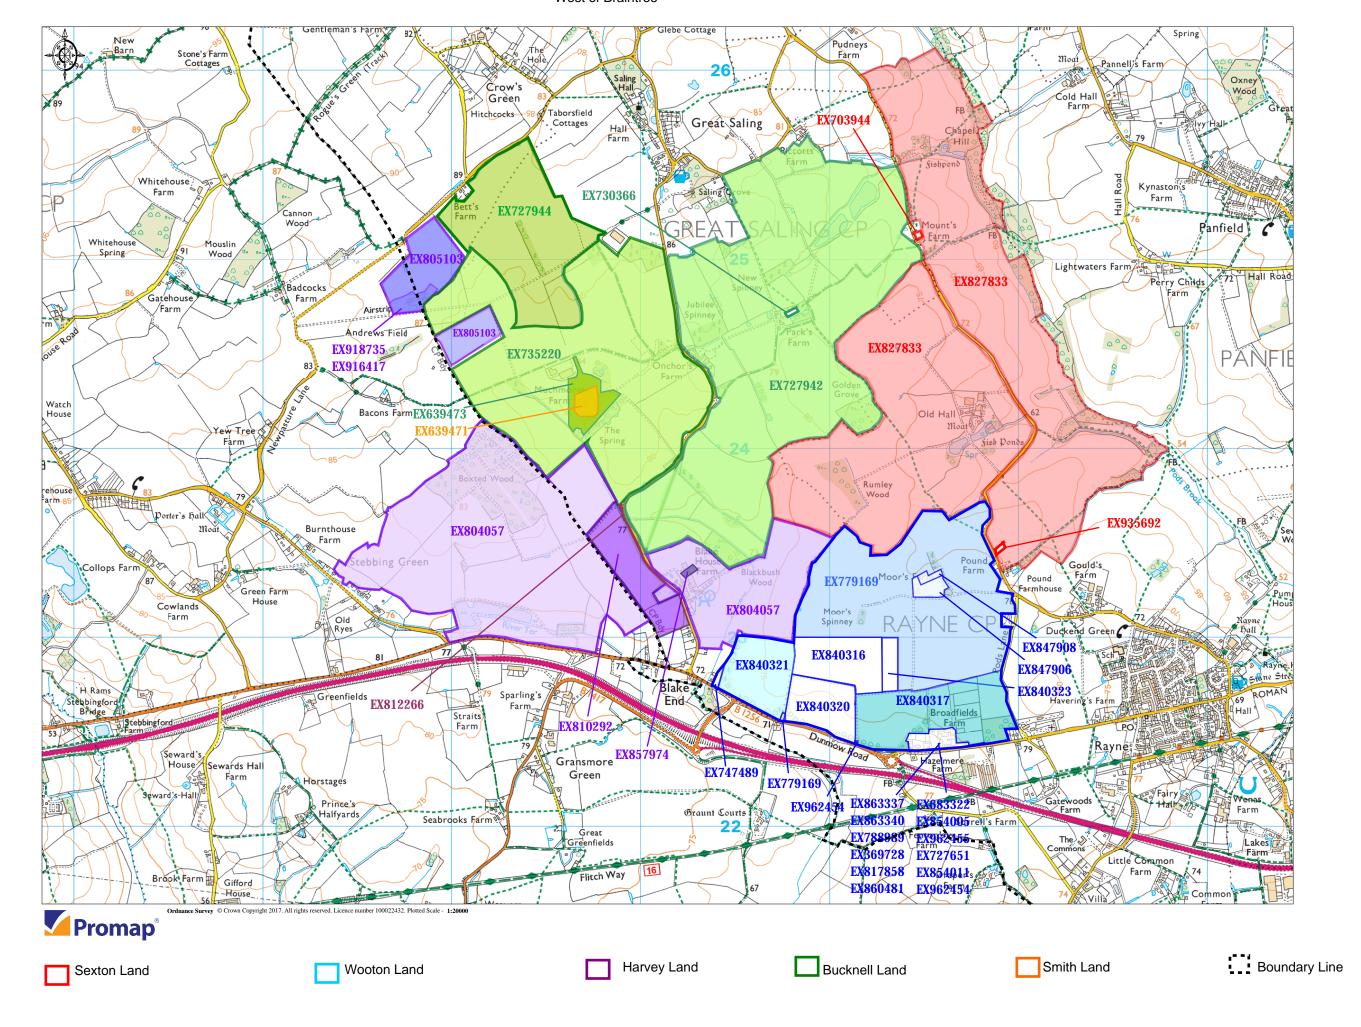

# 3. SP10 West of Braintree Garden Community

Please find attached at Annexure 3 plan a plan showing the title interests within the broad location of this proposed new community. The plan also includes land within the neighbouring authority.

The plan shows the main freehold interests in the site edged red, blue, purple, green and orange. These are as follows:

| Title number | Colouring on the plan   | Freehold proprietor    | Subject to an option |
|--------------|-------------------------|------------------------|----------------------|
|              |                         |                        |                      |
| EX827833     | Edged red               | Jonathan Philip Sexton | No                   |
| EX840317     | Edged and coloured blue | Janet Sheila Wootton/  | Yes                  |
| EX840321     |                         | H.T. Smith Farms       |                      |
| EX779169     |                         | Limited                |                      |
| EX805103     | Edged and coloured      | John Alan Harvey /John | Yes                  |
| EX810292     | purple                  | Alan Harvey and Denis  |                      |
| EX804057     |                         | Clive Harvey           |                      |
| EX810292     |                         |                        |                      |
|              |                         |                        |                      |
| EX727944     | Edged and coloured      | Robert William         | No                   |
| EX735220     | green                   | Bucknell, John Richard |                      |
| EX639473     |                         | Bucknell and Eric      |                      |
| EX727942     |                         | William Bucknell       |                      |
| EX639471     | Edged and coloured      | Grove Smith Limited    | No                   |
|              | orange                  |                        |                      |

Galliard Homes have an interest in the Harvey land.

#### West of Braintree