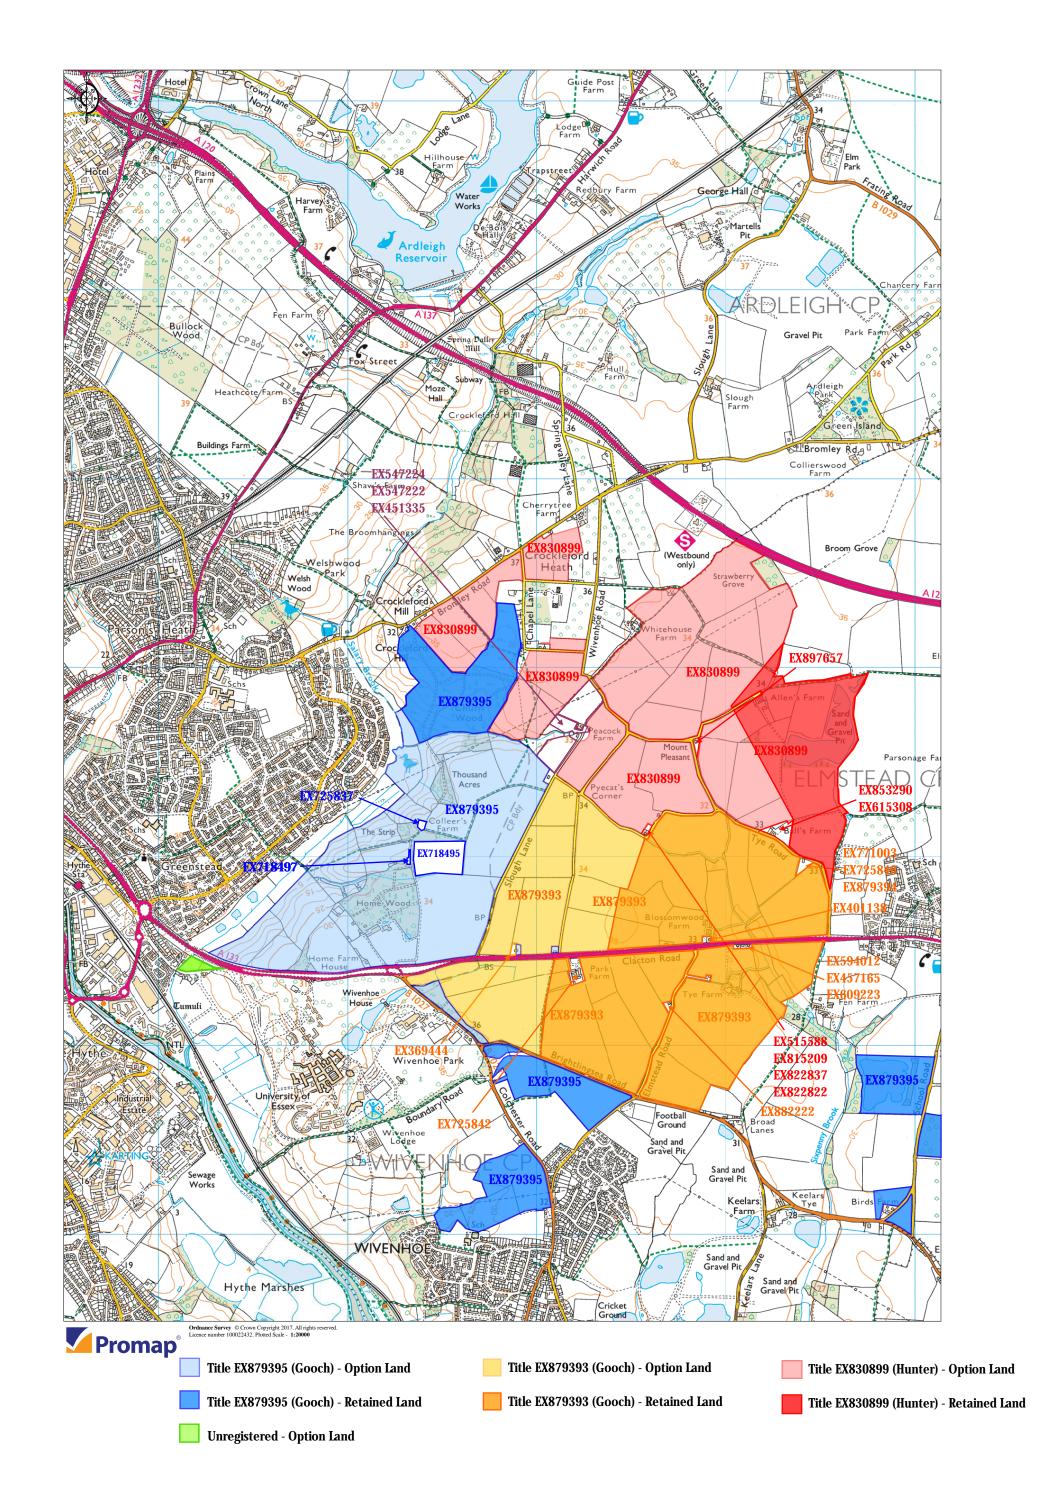

### 1. Policy SP8 Tendring/Colchester Borders Garden Community

Please find attached at Annexure 1 plan a plan showing the title interests within the broad location of this proposed new community.

Three freehold titles comprise the majority of the site. The details of these are as follows:

| Title number | Colouring on the plan | Freehold proprietor                                                                 | Subject to an option                        |
|--------------|-----------------------|-------------------------------------------------------------------------------------|---------------------------------------------|
|              |                       |                                                                                     |                                             |
| EX879395     | Light blue and blue   | Charles Nicholas Gooch                                                              | Yes, in respect of land coloured light blue |
| EX830899     | Pink and red          | David William Hunter                                                                | Yes, in respect of land coloured pink       |
| EX879393     | Yellow and orange     | Charles Nicholas Gooch<br>and Claire Penelope<br>Gooch and Clive<br>Richard Hopkins | Yes, in respect of land coloured yellow     |

The above options are all in favour of Mersea Homes Limited.