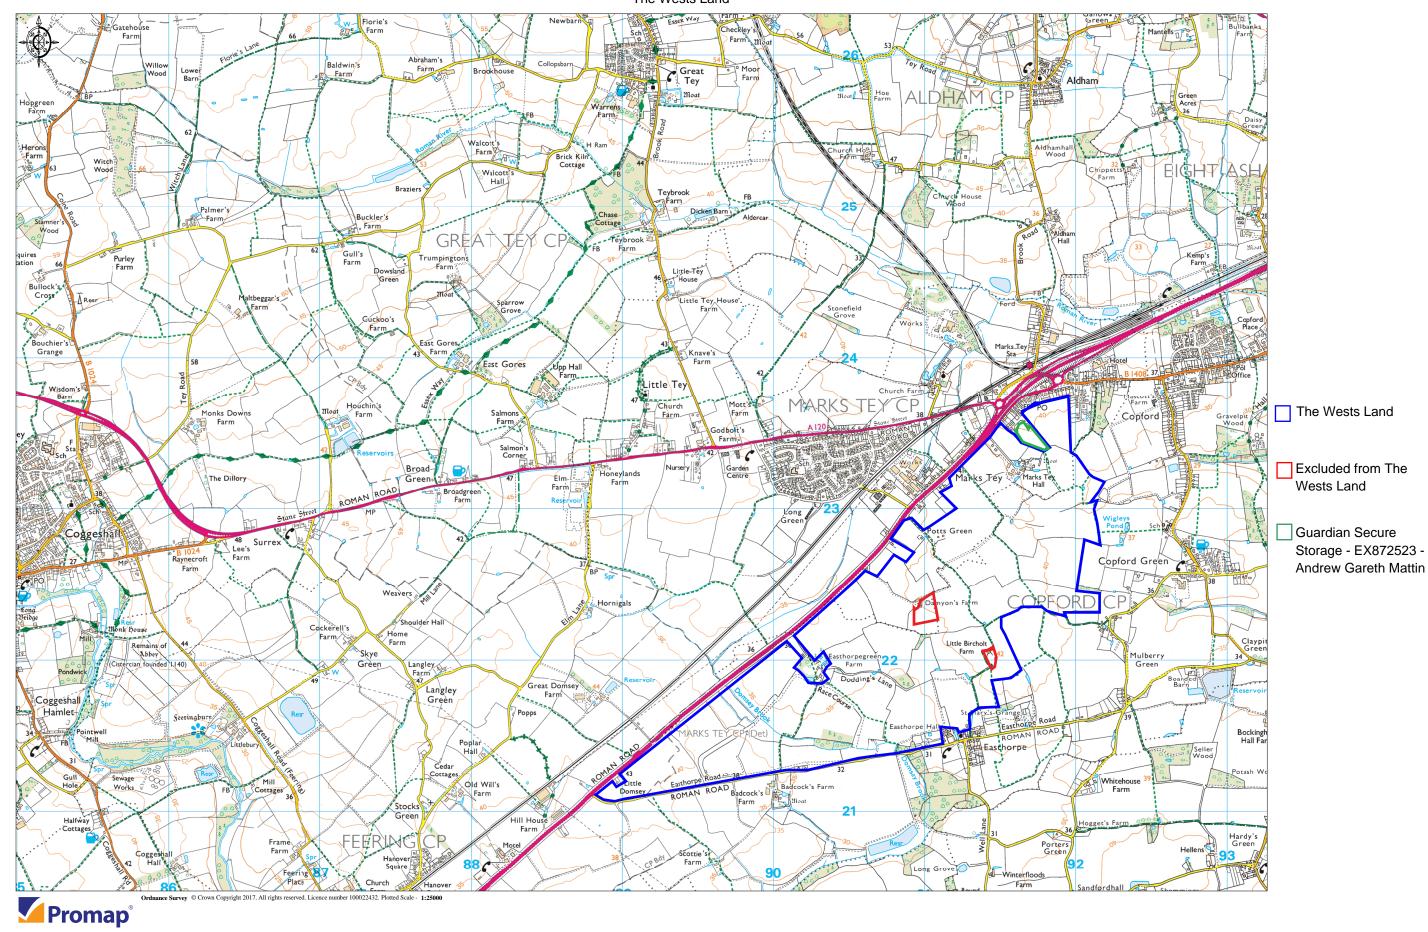

## 2. Policy SP9 Colchester/Braintree Borders Garden Community

Please find attached Annexures 2 A and 2B plan which show the title interests within the broad location of this proposed new community.

As indicated by the plan at Annexure 2A, most of freehold land to the south of the A12 is in the joint ownership of Ronald Frederick West and Elizabeth Susan West and Jack Daniel West, together referred to on the plan as 'The Wests'. It is understood that Crest Homes have an interest in part of this land.

## The Wests Land