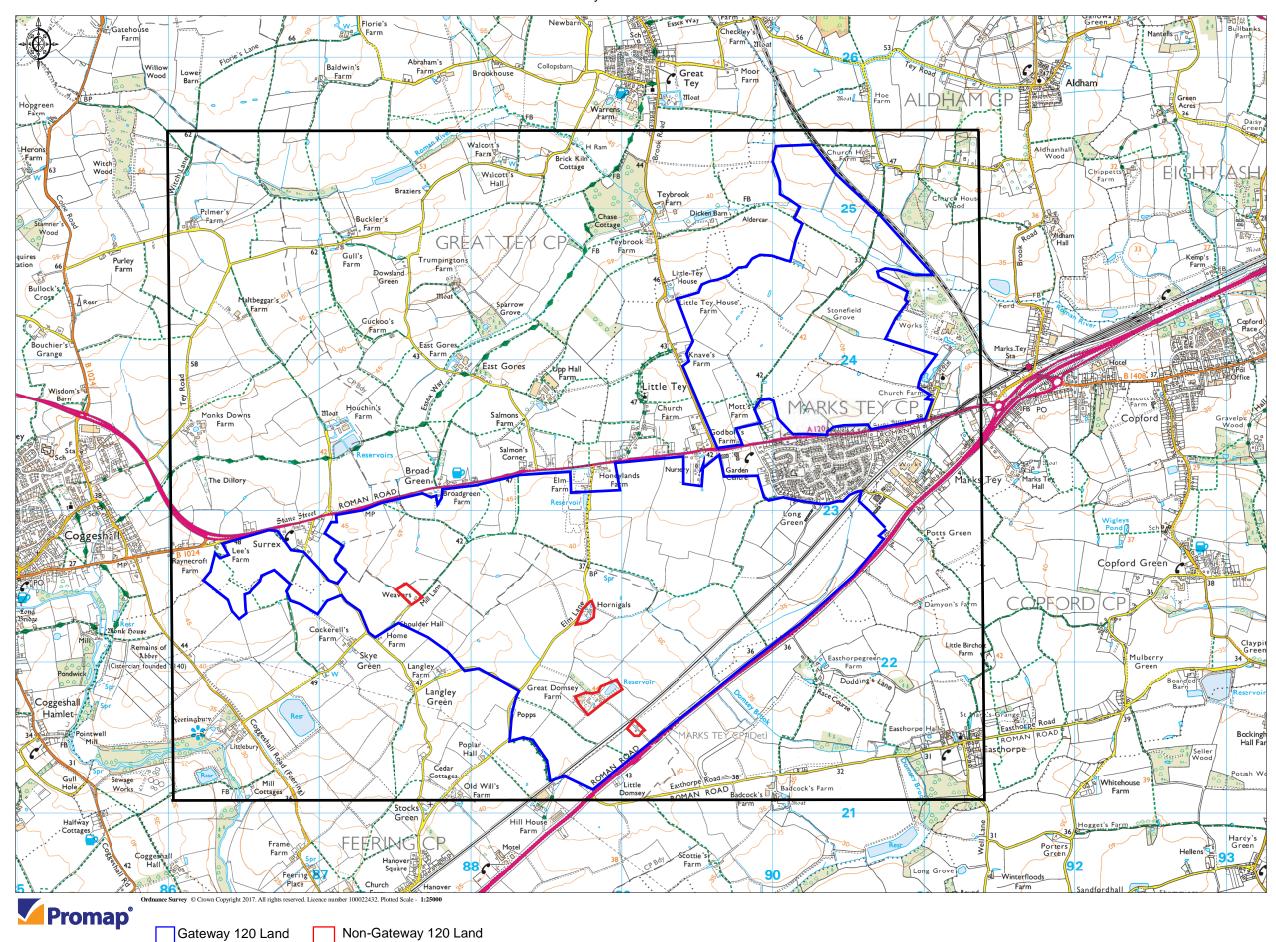

## 2. Policy SP9 Colchester/Braintree Borders Garden Community

Please find attached Annexures 2 A and 2B plan which show the title interests within the broad location of this proposed new community.

As indicated by the plan at Annexure 2A, most of freehold land to the south of the A12 is in the joint ownership of Ronald Frederick West and Elizabeth Susan West and Jack Daniel West, together referred to on the plan as 'The Wests'. It is understood that Crest Homes have an interest in part of this land.

In respect of the land to the north of the A12, L&Q New Homes Limited is the beneficiary under a sale and promotion agreement dated 12 February 2016 made between (1) The Land Owners (2) L&Q New Homes Limited (3) Gateway 120 Limited and (4) Cirrus Land Limited.