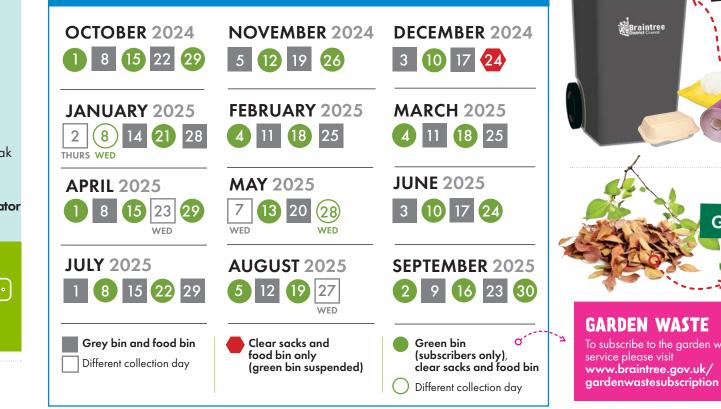

#### 2024/2025

## My Recycling Calendar

**TUESDAY** ROUTE 7

# FOOD BIN

Correct at time of publication 5.9.2024. Please check www.braintree.gov.uk for any changes.

Braintree District Council

**GREY BIN** 