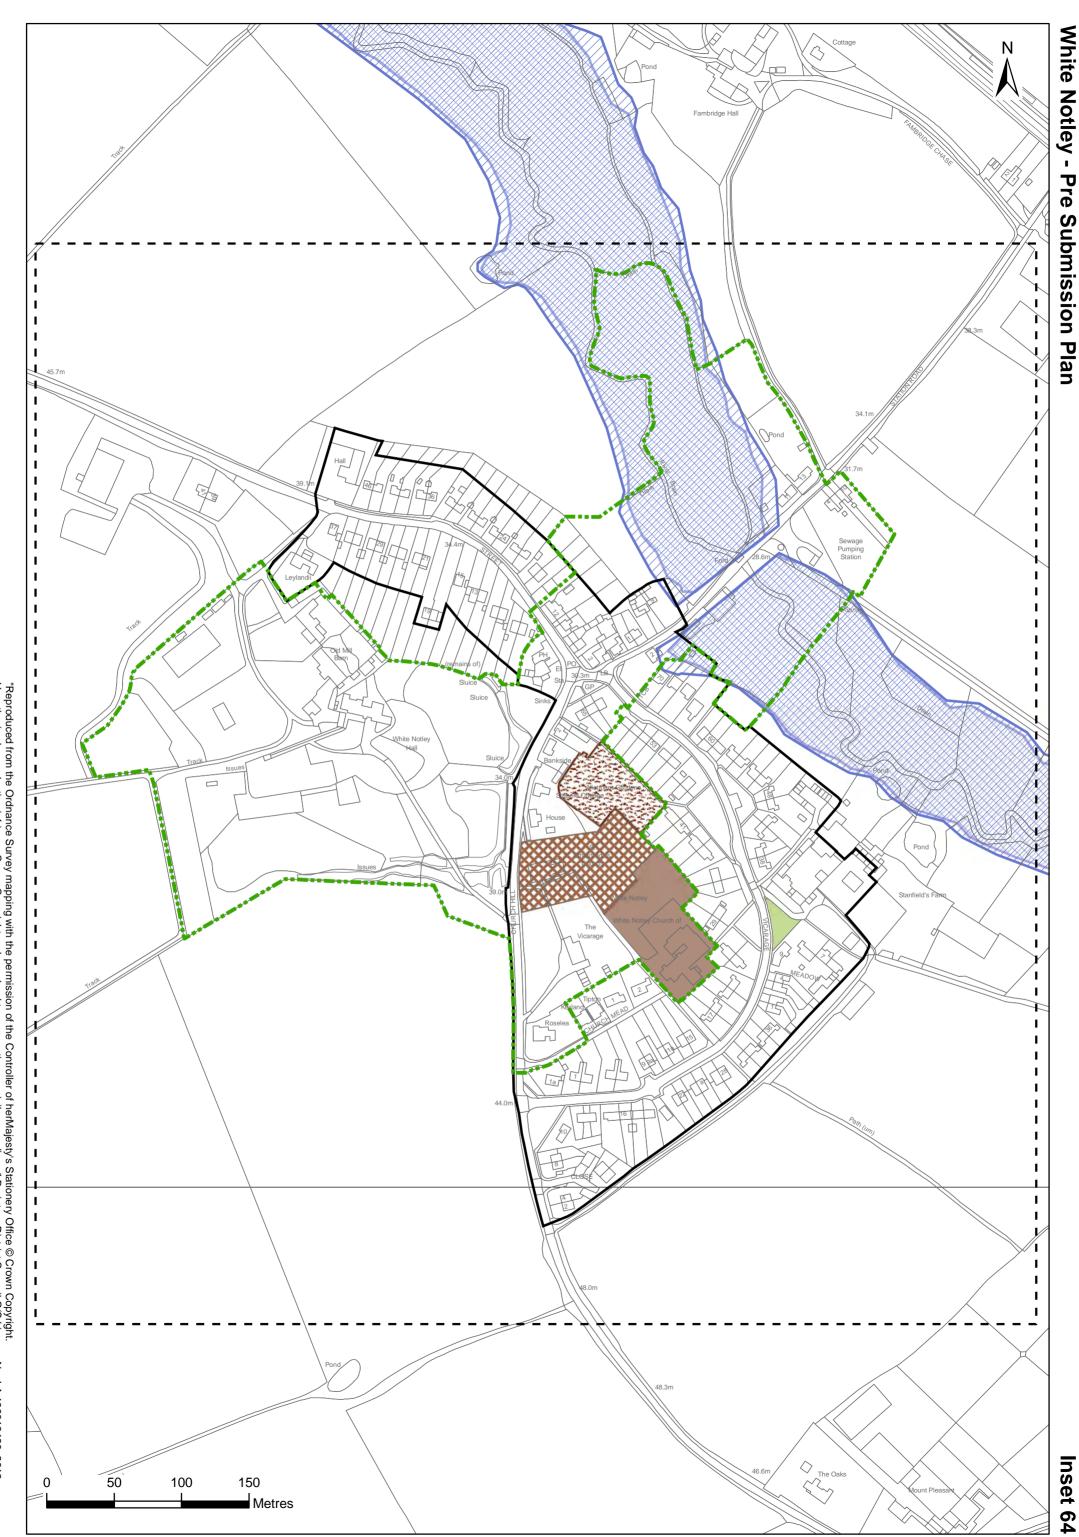

"Reproduced from the Ordnance Survey mapping with the permission of the Controller of herMajesty's Stationery Office © Crown Copyright. Unauthorised reproduction infringes Crown Copyright and may lead to prosecutions or civil proceedings." Braintree District Council O/S Licence No. LA 100018490. 2013

# **Key - Pre Submission Plan**



CS8, 10, ADM73

#### Structural Landscaping

Historic Parks and Gardens

CS8, 9, ADM60, 66

### Local Wildlife Site

**CS8, ADM51** 

#### Local Nature Reserve

**CS8, ADM51** 

#### Country Park

CS10, ADM74

### **Community Orchard**

Community Woodland

Flood Zone 2

### Flood Zone 3

## **Policy Reference Abbreviations:**

ADM = Site Allocations and Development Management Plan **DPD** - Development Plan Document

CD - comprehensive development area

RG