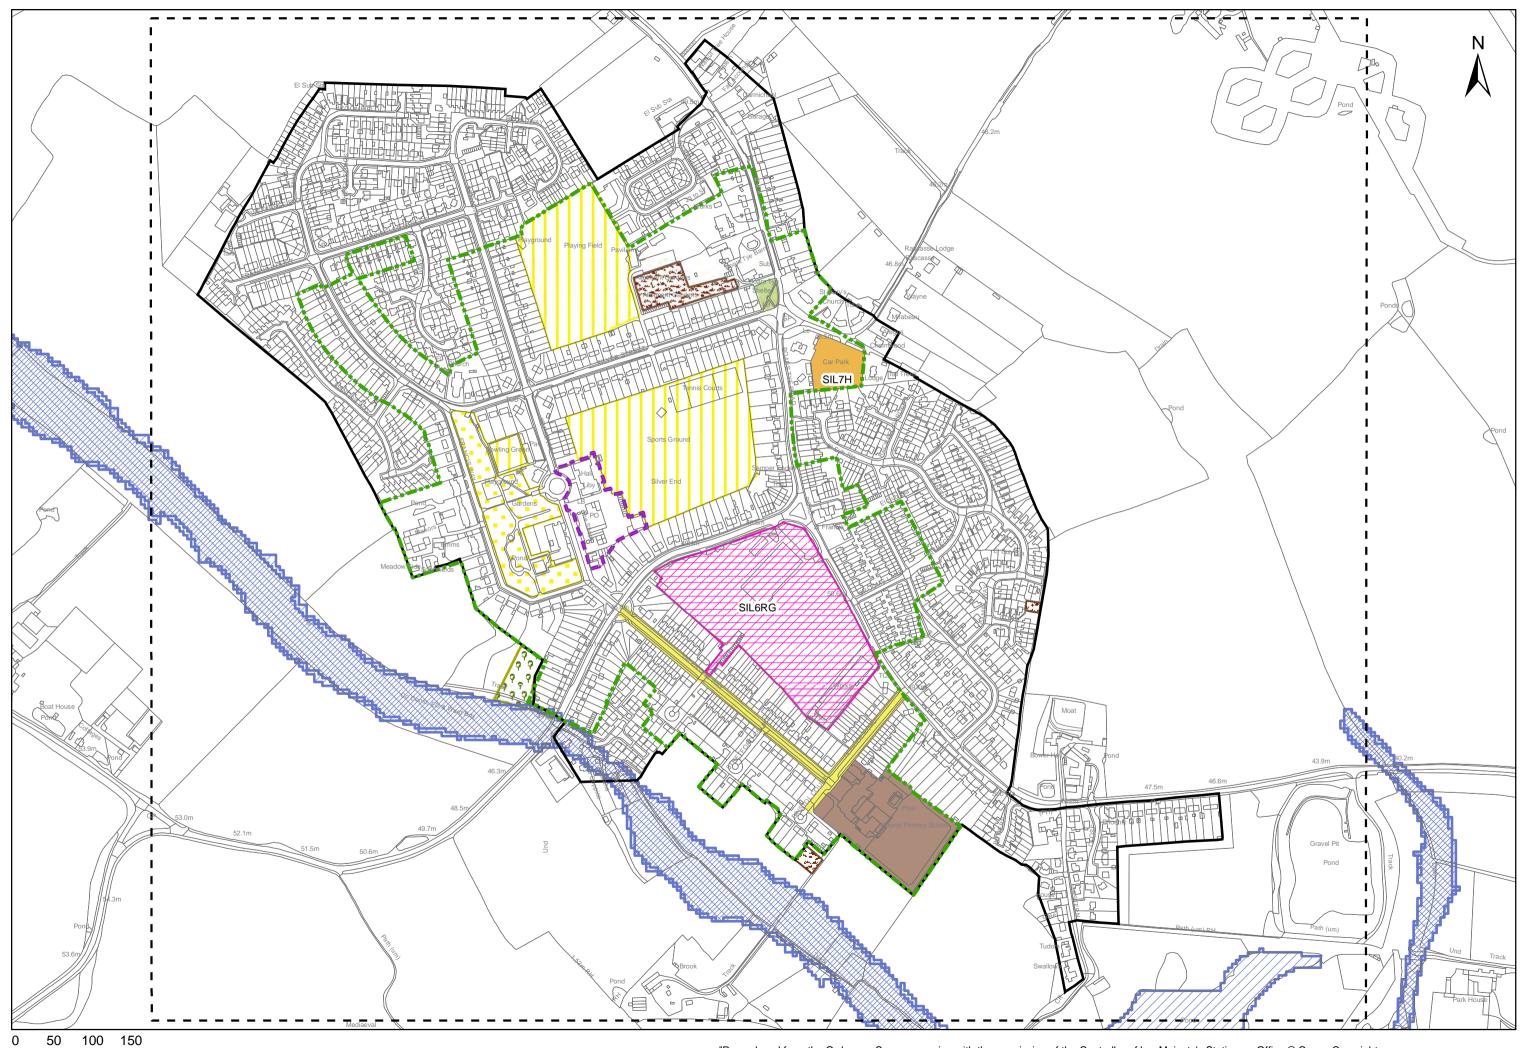

## **Key - Pre Submission Plan**

| Key - | Fie Subillission Fian           |       |                                       |         |                                     |                         |                                                                        |
|-------|---------------------------------|-------|---------------------------------------|---------|-------------------------------------|-------------------------|------------------------------------------------------------------------|
|       | District Boundary               |       | Primary Shopping Area                 |         | Comprehensive Development Arc       | ea IIIIII               | Suitable Accessible Natural Greenspace                                 |
|       | Inset Area                      |       | ADM24                                 |         | ADM34, 35, 36, 37                   |                         | CS8, 10, ADM73                                                         |
|       | Development Boundary            |       | Primary Frontage                      |         | Special Employment Area             |                         | Structural Landscaping                                                 |
|       | CS5, ADM2, 3, 4                 |       | ADM24                                 |         | ADM 18a                             |                         | ADM2                                                                   |
| C     | Conservation Area               |       | Secondary Frontage                    |         | Transport Related Policy Area       |                         | Historic Parks and Gardens                                             |
|       | CS9, ADM27, 34, 36, 60          |       | ADM24                                 |         | ADM48                               |                         | CS8, 9, ADM60, 66                                                      |
|       | 63, 64, 65                      |       | Retail & Town Centre Uses             |         | Education                           |                         | Local Wildlife Site                                                    |
|       | Core Strategy Growth Location   |       | ADM33                                 |         | ADM38, 39                           |                         | CS8, ADM51                                                             |
|       | CS1, 2, 7, ADM3, 38             |       | Food Retail                           |         | Ancient Monument                    |                         | Local Nature Reserve                                                   |
|       | Regeneration Site               |       | Maltings Lane Masterplan              |         | CS9, ADM69                          |                         | CS8, ADM51                                                             |
|       | CS1, 4                          |       | Retail Warehousing                    |         | Car Park                            |                         | Country Park                                                           |
|       | Broomhills Regeneration Area    |       | ADM32, 37A                            |         | CS7, ADM31, 47                      |                         | CS10, ADM74                                                            |
|       | CS4, ADM37A                     |       | Factory Outlet Centre                 |         | Community Uses                      |                         | Community Orchard                                                      |
|       | Road Proposal                   |       | ADM28                                 |         | ADM41                               |                         | ADM44                                                                  |
|       | ADM49                           |       | Residential Site 10 or more dwellings | • • • • | Leisure and Entertainment           | 9 9 9 9                 | Community Woodland                                                     |
|       | Halstead Bypass Corridor        |       | CS2, ADM3                             |         | ADM30                               |                         | ADM44                                                                  |
|       | ADM49                           |       | Care Home                             |         | Commercial Leisure                  |                         | Flood Zone 2                                                           |
|       | Protected Lane                  |       | ADM6                                  |         | CS10                                |                         | CS8                                                                    |
|       | ADM54                           |       | Specialist Housing                    |         | Formal Recreation                   |                         | Flood Zone 3                                                           |
|       | Proposed Footpath/Cycleway      |       | ADM5, 6                               |         | CS10, ADM14, 75A                    |                         | CS8                                                                    |
|       | CS7, ADM46, 73                  |       | Proposed Gypsy/Travellers Site        |         | Informal Recreation                 | Policy Re               | ference Abbreviations:                                                 |
|       | Environmental Improvements      |       | CS3, ADM7                             |         |                                     | CS = Core               | e Strategy                                                             |
|       | ADM27                           |       | Business Uses                         |         |                                     |                         | te Allocations and Development Management Plan velopment Plan Document |
|       | District Centre                 |       | CS4, ADM16, 19                        |         | CS10, ADM75A                        | Site Refe               | rence Suffixes:                                                        |
|       | CS6, ADM25, 26, 27, 32          |       | Business and Industrial Uses          |         |                                     | B - Broom<br>C - car pa | hills Industrial Estate<br>rk site                                     |
|       | Local Centre                    |       | CS4, ADM17, 19                        |         | A1 11(1/41)                         |                         | orehensive development area<br>home site                               |
|       | CS6, ADM26, 27, 32              |       | Employment Policy Area                |         | Visually Important Space            |                         | yment site                                                             |
|       | Town Centre                     |       | CS4, ADM15, 19, 21, 32                |         | ADM2, 14                            | H - housin              | ng site 10+ dwellings                                                  |
|       | _                               |       | Industrial Development Limit          | 3       | Site of Special Scientific Interest | RTC - reta              | e Strategy Regeneration Site ail & town centre uses                    |
|       | CS6, ADM15, 26, 27, 32, 33, 37A | ***** | CS4, ADM18                            |         |                                     | RW - retai              | il warehousing<br>ialist housing site                                  |
|       |                                 |       |                                       |         |                                     | •                       | -                                                                      |