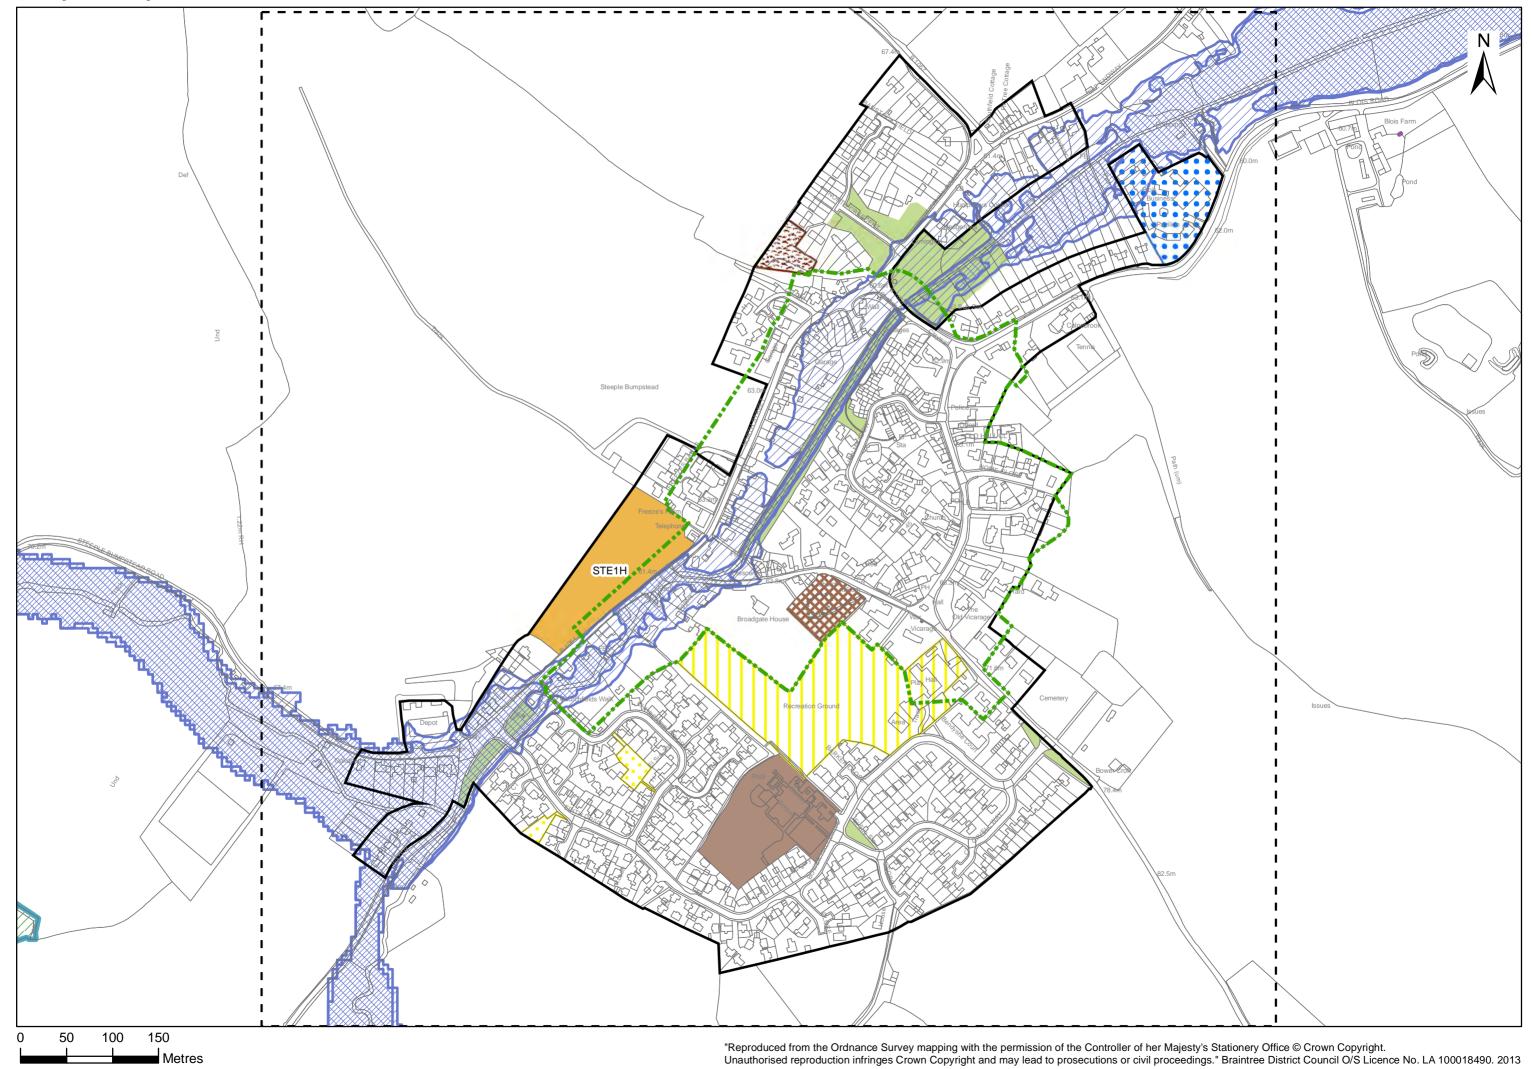

## **Key - Pre Submission Plan**

| Key - | Fie Subillission Fian           |       |                                       |         |                                     |                         |                                                                        |
|-------|---------------------------------|-------|---------------------------------------|---------|-------------------------------------|-------------------------|------------------------------------------------------------------------|
|       | District Boundary               |       | Primary Shopping Area                 |         | Comprehensive Development Arc       | ea IIIIII               | Suitable Accessible Natural Greenspace                                 |
|       | Inset Area                      |       | ADM24                                 |         | ADM34, 35, 36, 37                   |                         | CS8, 10, ADM73                                                         |
|       | Development Boundary            |       | Primary Frontage                      |         | Special Employment Area             |                         | Structural Landscaping                                                 |
|       | CS5, ADM2, 3, 4                 |       | ADM24                                 |         | ADM 18a                             |                         | ADM2                                                                   |
| C     | Conservation Area               |       | Secondary Frontage                    |         | Transport Related Policy Area       |                         | Historic Parks and Gardens                                             |
|       | CS9, ADM27, 34, 36, 60          |       | ADM24                                 |         | ADM48                               |                         | CS8, 9, ADM60, 66                                                      |
|       | 63, 64, 65                      |       | Retail & Town Centre Uses             |         | Education                           |                         | Local Wildlife Site                                                    |
|       | Core Strategy Growth Location   |       | ADM33                                 |         | ADM38, 39                           |                         | CS8, ADM51                                                             |
|       | CS1, 2, 7, ADM3, 38             |       | Food Retail                           |         | Ancient Monument                    |                         | Local Nature Reserve                                                   |
|       | Regeneration Site               |       | Maltings Lane Masterplan              |         | CS9, ADM69                          |                         | CS8, ADM51                                                             |
|       | CS1, 4                          |       | Retail Warehousing                    |         | Car Park                            |                         | Country Park                                                           |
|       | Broomhills Regeneration Area    |       | ADM32, 37A                            |         | CS7, ADM31, 47                      |                         | CS10, ADM74                                                            |
|       | CS4, ADM37A                     |       | Factory Outlet Centre                 |         | Community Uses                      |                         | Community Orchard                                                      |
|       | Road Proposal                   |       | ADM28                                 |         | ADM41                               |                         | ADM44                                                                  |
|       | ADM49                           |       | Residential Site 10 or more dwellings | • • • • | Leisure and Entertainment           | 9 9 9 9                 | Community Woodland                                                     |
|       | Halstead Bypass Corridor        |       | CS2, ADM3                             |         | ADM30                               |                         | ADM44                                                                  |
|       | ADM49                           |       | Care Home                             |         | Commercial Leisure                  |                         | Flood Zone 2                                                           |
|       | Protected Lane                  |       | ADM6                                  |         | CS10                                |                         | CS8                                                                    |
|       | ADM54                           |       | Specialist Housing                    |         | Formal Recreation                   |                         | Flood Zone 3                                                           |
|       | Proposed Footpath/Cycleway      |       | ADM5, 6                               |         | CS10, ADM14, 75A                    |                         | CS8                                                                    |
|       | CS7, ADM46, 73                  |       | Proposed Gypsy/Travellers Site        |         | Informal Recreation                 | Policy Re               | ference Abbreviations:                                                 |
|       | Environmental Improvements      |       | CS3, ADM7                             |         |                                     | CS = Core               | e Strategy                                                             |
|       | ADM27                           |       | Business Uses                         |         |                                     |                         | te Allocations and Development Management Plan velopment Plan Document |
|       | District Centre                 |       | CS4, ADM16, 19                        |         | CS10, ADM75A                        | Site Refe               | rence Suffixes:                                                        |
|       | CS6, ADM25, 26, 27, 32          |       | Business and Industrial Uses          |         |                                     | B - Broom<br>C - car pa | hills Industrial Estate<br>rk site                                     |
|       | Local Centre                    |       | CS4, ADM17, 19                        |         | A1 11(1/41)                         |                         | orehensive development area<br>home site                               |
|       | CS6, ADM26, 27, 32              |       | Employment Policy Area                |         | Visually Important Space            |                         | yment site                                                             |
|       | Town Centre                     |       | CS4, ADM15, 19, 21, 32                |         | ADM2, 14                            | H - housin              | ng site 10+ dwellings                                                  |
|       | _                               |       | Industrial Development Limit          | 3       | Site of Special Scientific Interest | RTC - reta              | e Strategy Regeneration Site ail & town centre uses                    |
|       | CS6, ADM15, 26, 27, 32, 33, 37A | ***** | CS4, ADM18                            |         |                                     | RW - retai              | il warehousing<br>ialist housing site                                  |
|       |                                 |       |                                       |         |                                     | •                       | -                                                                      |