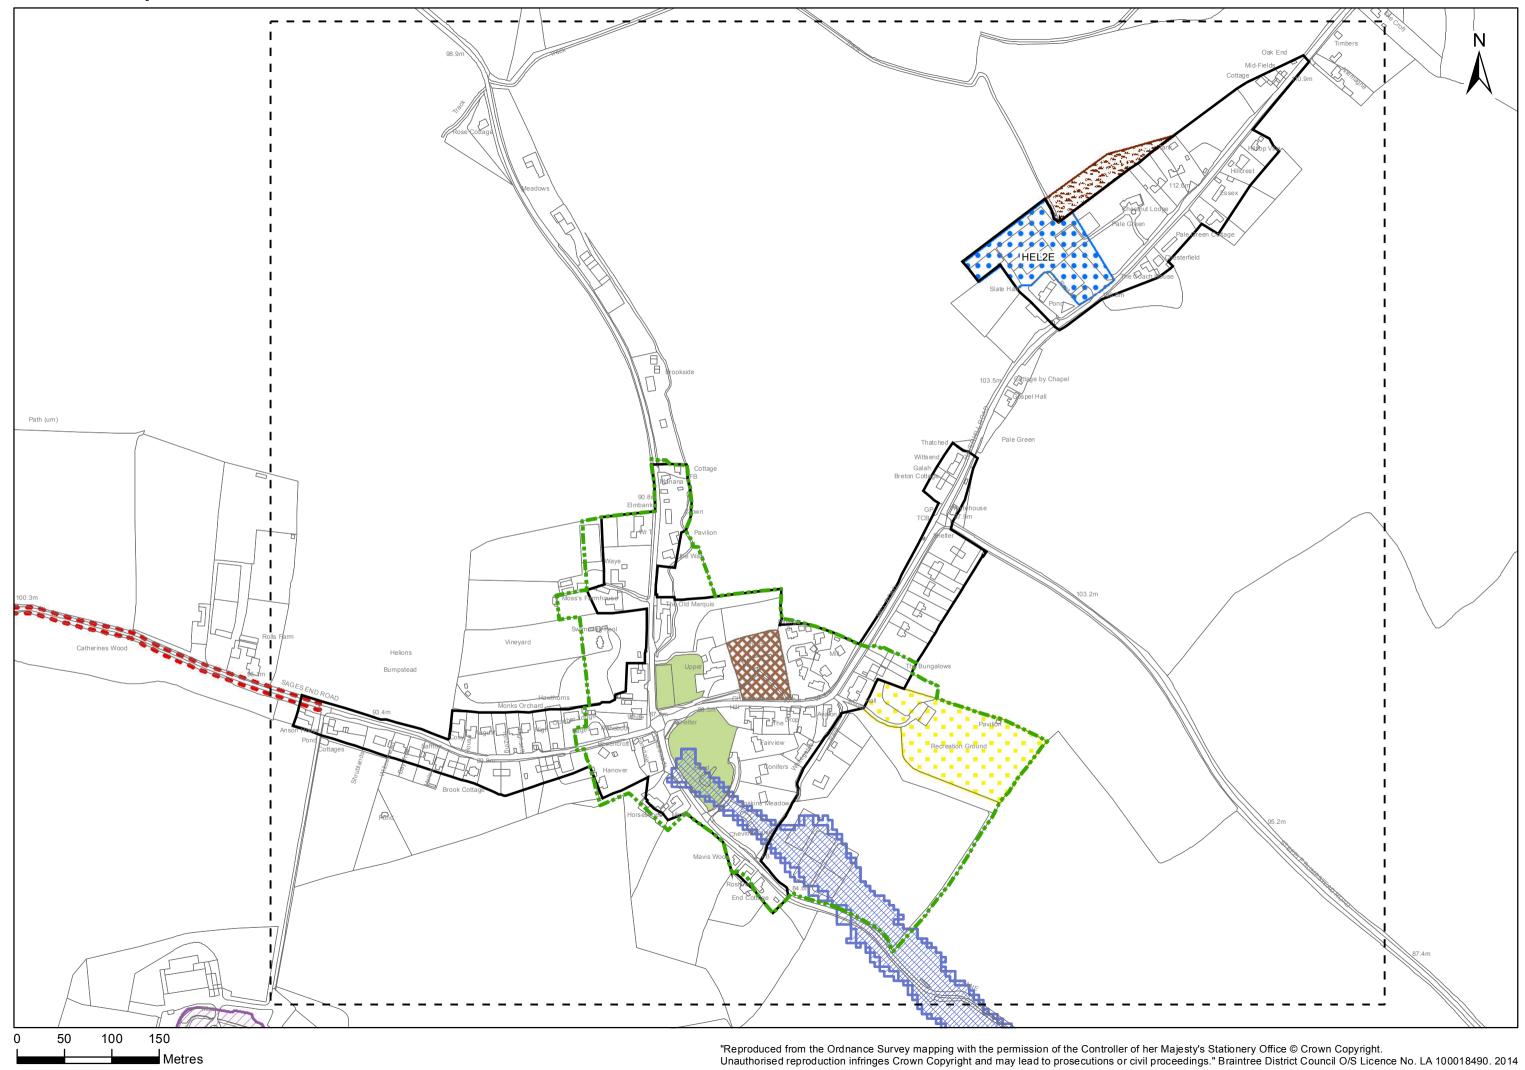

Metres



## **Key - Pre Submission Plan**

| rtey -   | rie Subiilission rian           |              |                                       |         |                                     |                         |                                                     |
|----------|---------------------------------|--------------|---------------------------------------|---------|-------------------------------------|-------------------------|-----------------------------------------------------|
|          | District Boundary               |              | Primary Shopping Area                 |         | Comprehensive Development Arc       | ea IIIIII               | Suitable Accessible Natural Greenspace              |
| Ĺ        | ] Inset Area                    |              | ADM24