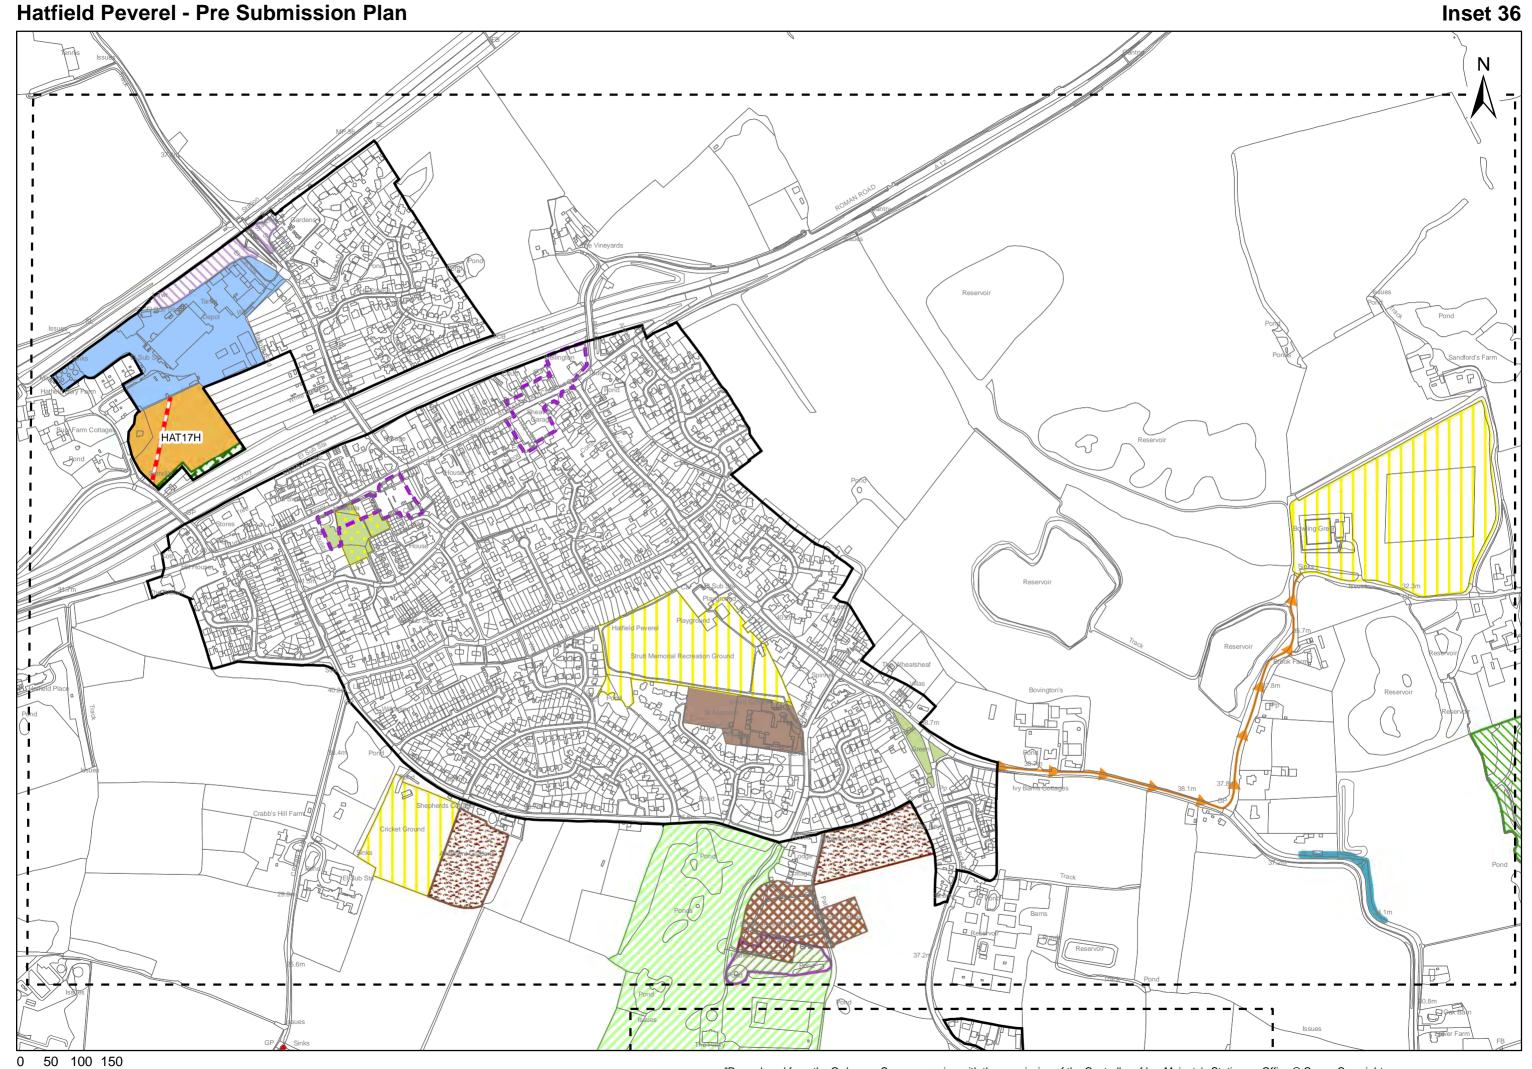

## **Key - Pre Submission Plan**

| Key - | Fie Subillission Fian           |       |                                       |         |                                     |                         |                                                                        |
|-------|---------------------------------|-------|---------------------------------------|---------|-------------------------------------|-------------------------|------------------------------------------------------------------------|
|       | District Boundary               |       | Primary Shopping Area                 |         | Comprehensive Development Arc       | ea IIIIII               | Suitable Accessible Natural Greenspace                                 |
|       | Inset Area                      |       | ADM24                                 |         | ADM34, 35, 36, 37                   |                         | CS8, 10, ADM73                                                         |
|       | Development Boundary            |       | Primary Frontage                      |         | Special Employment Area             |                         | Structural Landscaping                                                 |
|       | CS5, ADM2, 3, 4                 |       | ADM24                                 |         | ADM 18a                             |                         | ADM2                                                                   |
| C     | Conservation Area               |       | Secondary Frontage                    |         | Transport Related Policy Area       |                         | Historic Parks and Gardens                                             |
|       | CS9, ADM27, 34, 36, 60          |       | ADM24                                 |         | ADM48                               |                         | CS8, 9, ADM60, 66                                                      |
|       | 63, 64, 65                      |       | Retail & Town Centre Uses             |         | Education                           |                         | Local Wildlife Site                                                    |
|       | Core Strategy Growth Location   |       | ADM33                                 |         | ADM38, 39                           |                         | CS8, ADM51                                                             |
|       | CS1, 2, 7, ADM3, 38             |       | Food Retail                           |         | Ancient Monument                    |                         | Local Nature Reserve                                                   |
|       | Regeneration Site               |       | Maltings Lane Masterplan              |         | CS9, ADM69                          |                         | CS8, ADM51                                                             |
|       | CS1, 4                          |       | Retail Warehousing                    |         | Car Park                            |                         | Country Park                                                           |
|       | Broomhills Regeneration Area    |       | ADM32, 37A                            |         | CS7, ADM31, 47                      |                         | CS10, ADM74                                                            |
|       | CS4, ADM37A                     |       | Factory Outlet Centre                 |         | Community Uses                      |                         | Community Orchard                                                      |
|       | Road Proposal                   |       | ADM28                                 |         | ADM41                               |                         | ADM44                                                                  |
|       | ADM49                           |       | Residential Site 10 or more dwellings | • • • • | Leisure and Entertainment           | 9 9 9 9                 | Community Woodland                                                     |
|       | Halstead Bypass Corridor        |       | CS2, ADM3                             |         | ADM30                               |                         | ADM44                                                                  |
|       | ADM49                           |       | Care Home                             |         | Commercial Leisure                  |                         | Flood Zone 2                                                           |
|       | Protected Lane                  |       | ADM6                                  |         | CS10                                |                         | CS8                                                                    |
|       | ADM54                           |       | Specialist Housing                    |         | Formal Recreation                   |                         | Flood Zone 3                                                           |
|       | Proposed Footpath/Cycleway      |       | ADM5, 6                               |         | CS10, ADM14, 75A                    |                         | CS8                                                                    |
|       | CS7, ADM46, 73                  |       | Proposed Gypsy/Travellers Site        |         | Informal Recreation                 | Policy Re               | ference Abbreviations:                                                 |
|       | Environmental Improvements      |       | CS3, ADM7                             |         |                                     | CS = Core               | e Strategy                                                             |
|       | ADM27                           |       | Business Uses                         |         |                                     |                         | te Allocations and Development Management Plan velopment Plan Document |
|       | District Centre                 |       | CS4, ADM16, 19                        |         | CS10, ADM75A                        | Site Refe               | rence Suffixes:                                                        |
|       | CS6, ADM25, 26, 27, 32          |       | Business and Industrial Uses          |         |                                     | B - Broom<br>C - car pa | hills Industrial Estate<br>rk site                                     |
|       | Local Centre                    |       | CS4, ADM17, 19                        |         | A1 11(1/41)                         |                         | orehensive development area<br>home site                               |
|       | CS6, ADM26, 27, 32              |       | Employment Policy Area                |         | Visually Important Space            |                         | yment site                                                             |
|       | Town Centre                     |       | CS4, ADM15, 19, 21, 32                |         | ADM2, 14                            | H - housin              | ng site 10+ dwellings                                                  |
|       | _                               |       | Industrial Development Limit          | 3       | Site of Special Scientific Interest | RTC - reta              | e Strategy Regeneration Site ail & town centre uses                    |
|       | CS6, ADM15, 26, 27, 32, 33, 37A | ***** | CS4, ADM18                            |         |                                     | RW - retai              | il warehousing<br>ialist housing site                                  |
|       |                                 |       |                                       |         |                                     | •                       | -                                                                      |