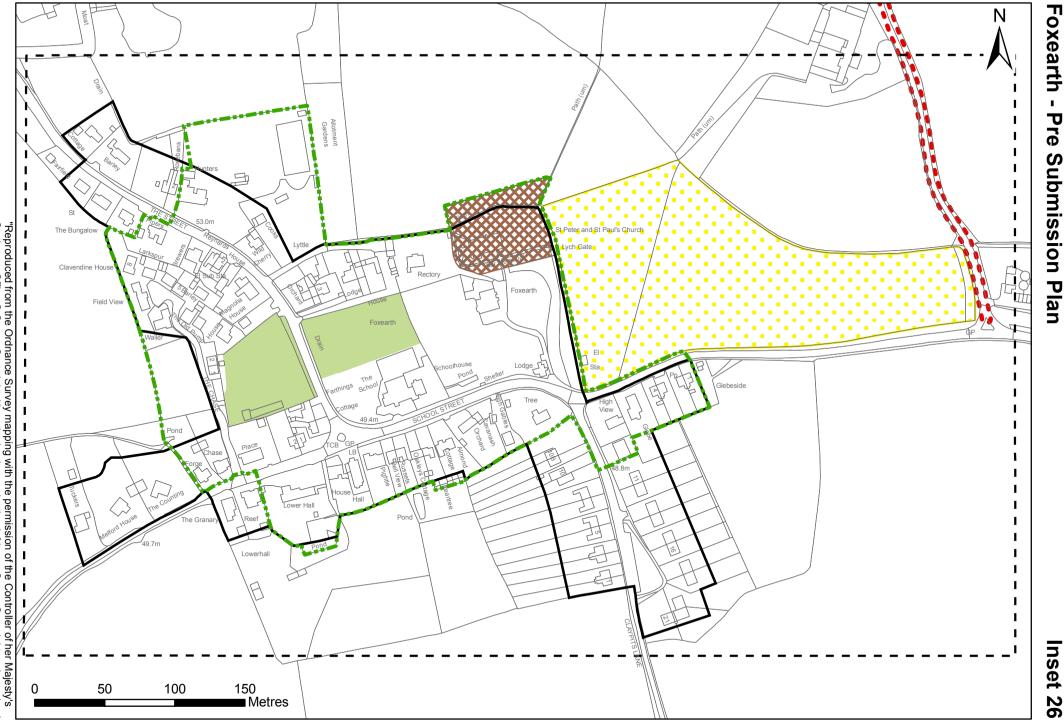

"Reproduced from the Ordnance Survey mapping with the permission of the Controller of her Majesty's Stationery Office © Crown Copyright. Unauthorised reproduction infringes Crown Copyright and may lead to prosecutions or civil proceedings." Braintree District Council O/S Licence No. LA 100018490. 2013

Inset 26

# **Key - Pre Submission Plan**



CS8, 10, ADM73

#### Structural Landscaping

Historic Parks and Gardens

CS8, 9, ADM60, 66

### Local Wildlife Site

**CS8, ADM51** 

#### Local Nature Reserve

**CS8, ADM51** 

#### Country Park

CS10, ADM74

### **Community Orchard**

Community Woodland

Flood Zone 2

### Flood Zone 3

## **Policy Reference Abbreviations:**

ADM = Site Allocations and Development Management Plan **DPD** - Development Plan Document

CD - comprehensive developme