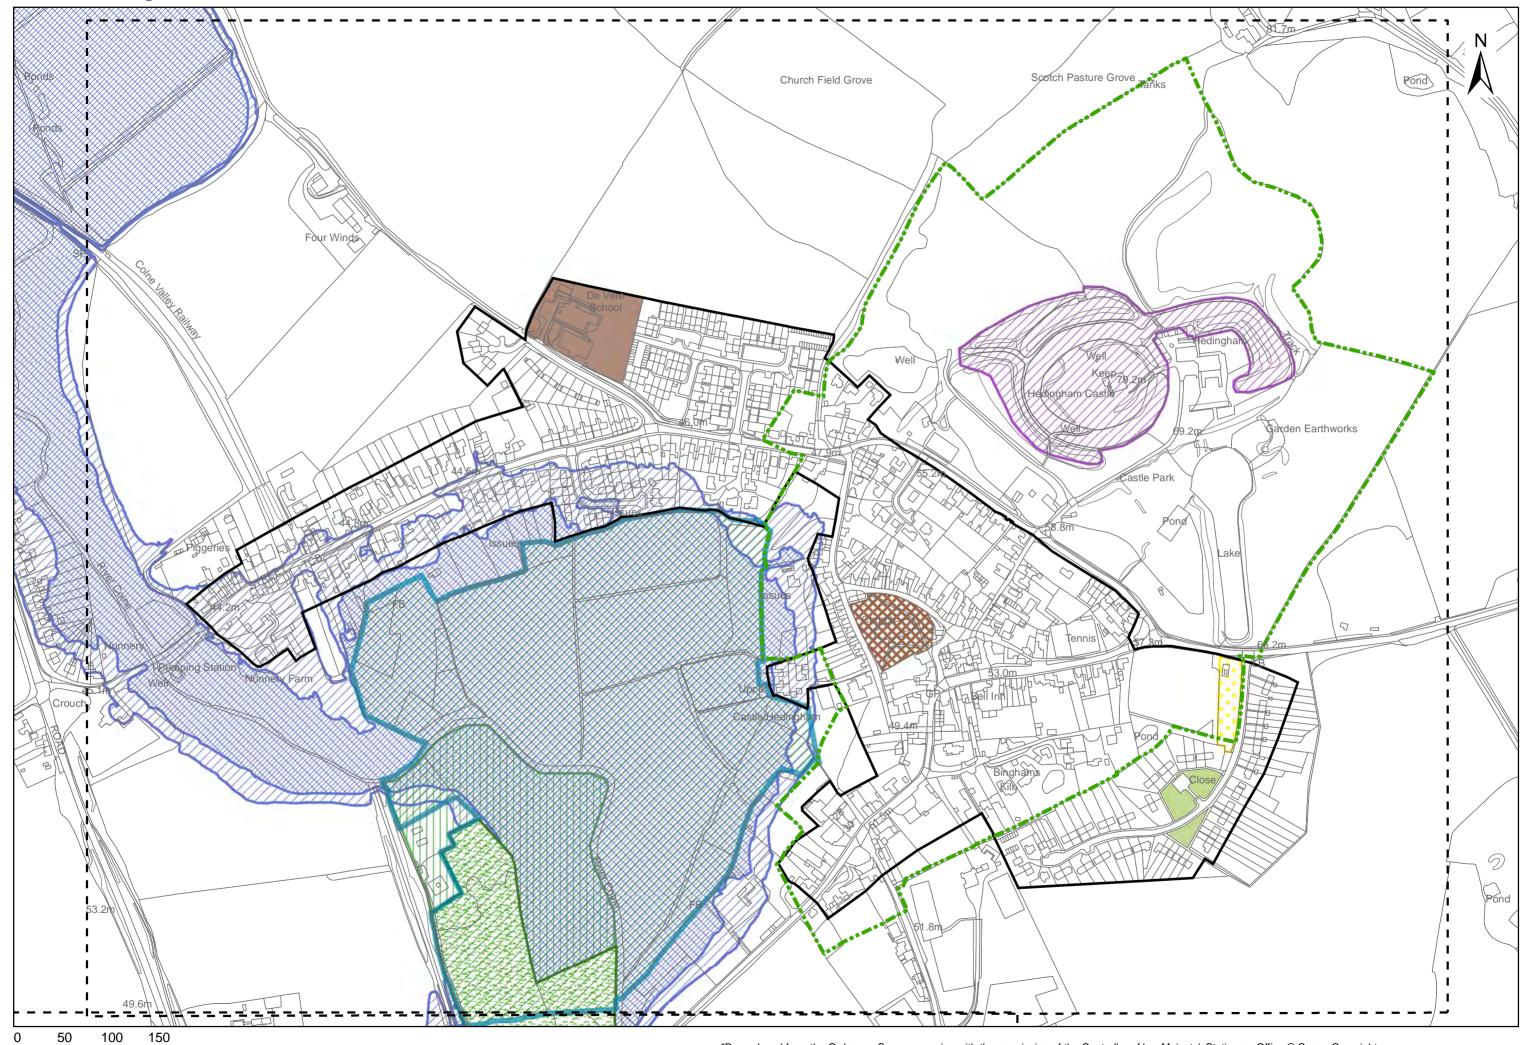

## **Key - Pre Submission Plan**

| Key - | Fie Subillission Fian           |       |                                       |         |                                     |                         |                                                                        |
|-------|---------------------------------|-------|---------------------------------------|---------|-------------------------------------|-------------------------|------------------------------------------------------------------------|
|       | District Boundary               |       | Primary Shopping Area                 |         | Comprehensive Development Arc       | ea IIIIII               | Suitable Accessible Natural Greenspace                                 |
|       | Inset Area                      |       | ADM24                                 |         | ADM34, 35, 36, 37                   |                         | CS8, 10, ADM73                                                         |
|       | Development Boundary            |       | Primary Frontage                      |         | Special Employment Area             |                         | Structural Landscaping                                                 |
|       | CS5, ADM2, 3, 4                 |       | ADM24                                 |         | ADM 18a                             |                         | ADM2                                                                   |
| C     | Conservation Area               |       | Secondary Frontage                    |         | Transport Related Policy Area       |                         | Historic Parks and Gardens                                             |
|       | CS9, ADM27, 34, 36, 60          |       | ADM24                                 |         | ADM48                               |                         | CS8, 9, ADM60, 66                                                      |
|       | 63, 64, 65                      |       | Retail & Town Centre Uses             |         | Education                           |                         | Local Wildlife Site                                                    |
|       | Core Strategy Growth Location   |       | ADM33                                 |         | ADM38, 39                           |                         | CS8, ADM51                                                             |
|       | CS1, 2, 7, ADM3, 38             |       | Food Retail                           |         | Ancient Monument                    |                         | Local Nature Reserve                                                   |
|       | Regeneration Site               |       | Maltings Lane Masterplan              |         | CS9, ADM69                          |                         | CS8, ADM51                                                             |
|       | CS1, 4                          |       | Retail Warehousing                    |         | Car Park                            |                         | Country Park                                                           |
|       | Broomhills Regeneration Area    |       | ADM32, 37A                            |         | CS7, ADM31, 47                      |                         | CS10, ADM74                                                            |
|       | CS4, ADM37A                     |       | Factory Outlet Centre                 |         | Community Uses                      |                         | Community Orchard                                                      |
|       | Road Proposal                   |       | ADM28                                 |         | ADM41                               |                         | ADM44                                                                  |
|       | ADM49                           |       | Residential Site 10 or more dwellings | • • • • | Leisure and Entertainment           | 9 9 9 9                 | Community Woodland                                                     |
|       | Halstead Bypass Corridor        |       | CS2, ADM3                             |         | ADM30                               |                         | ADM44                                                                  |
|       | ADM49                           |       | Care Home                             |         | Commercial Leisure                  |                         | Flood Zone 2                                                           |
|       | Protected Lane                  |       | ADM6                                  |         | CS10                                |                         | CS8                                                                    |
|       | ADM54                           |       | Specialist Housing                    |         | Formal Recreation                   |                         | Flood Zone 3                                                           |
|       | Proposed Footpath/Cycleway      |       | ADM5, 6                               |         | CS10, ADM14, 75A                    |                         | CS8                                                                    |
|       | CS7, ADM46, 73                  |       | Proposed Gypsy/Travellers Site        |         | Informal Recreation                 | Policy Re               | ference Abbreviations:                                                 |
|       | Environmental Improvements      |       | CS3, ADM7                             |         |                                     | CS = Core               | e Strategy                                                             |
|       | ADM27                           |       | Business Uses                         |         |                                     |                         | te Allocations and Development Management Plan velopment Plan Document |
|       | District Centre                 |       | CS4, ADM16, 19                        |         | CS10, ADM75A                        | Site Refe               | rence Suffixes:                                                        |
|       | CS6, ADM25, 26, 27, 32          |       | Business and Industrial Uses          |         |                                     | B - Broom<br>C - car pa | hills Industrial Estate<br>rk site                                     |
|       | Local Centre                    |       | CS4, ADM17, 19                        |         | A1 11(1/41)                         |                         | orehensive development area<br>home site                               |
|       | CS6, ADM26, 27, 32              |       | Employment Policy Area                |         | Visually Important Space            |                         | yment site                                                             |
|       | Town Centre                     |       | CS4, ADM15, 19, 21, 32                |         | ADM2, 14                            | H - housin              | ng site 10+ dwellings                                                  |
|       | _                               |       | Industrial Development Limit          | 3       | Site of Special Scientific Interest | RTC - reta              | e Strategy Regeneration Site ail & town centre uses                    |
|       | CS6, ADM15, 26, 27, 32, 33, 37A | ***** | CS4, ADM18                            |         |                                     | RW - retai              | il warehousing<br>ialist housing site                                  |
|       |                                 |       |                                       |         |                                     | •                       | -                                                                      |