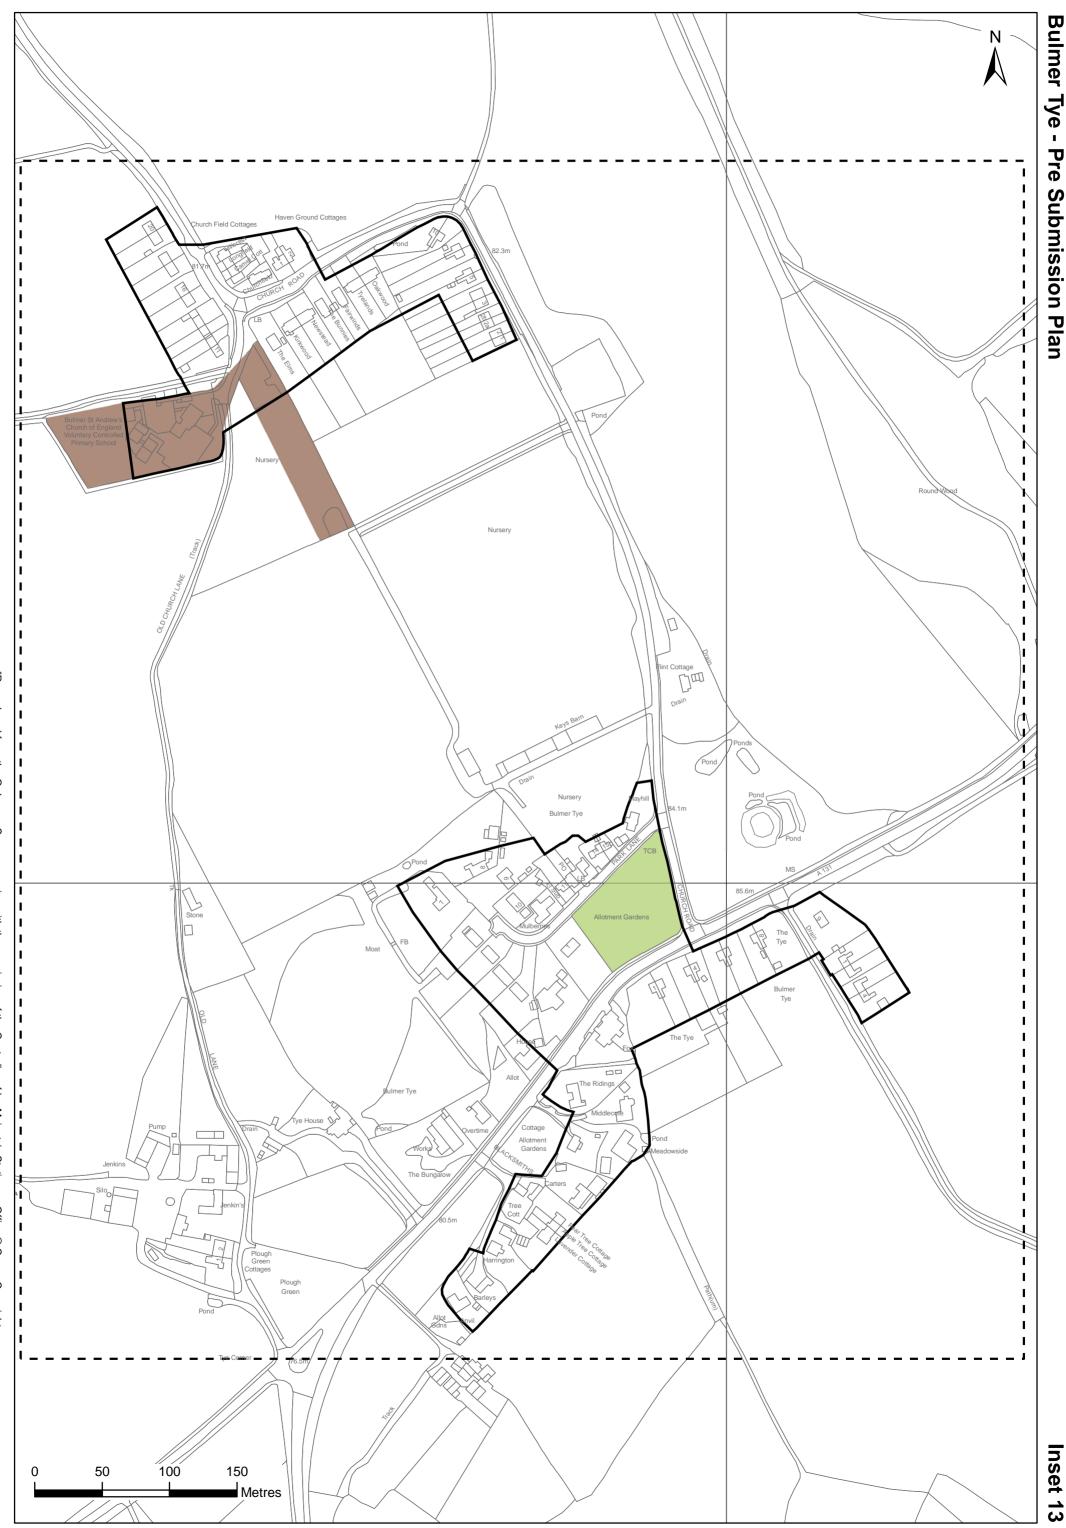

"Reproduced from the Ordnance Survey mapping with the permission of the Controller of herMajesty's Stationery Office © Crown Copyright. Unauthorised reproduction infringes Crown Copyright and may lead to prosecutions or civil proceedings." Braintree District Council O/S Licence No. LA 100018490. 2013



# **Key - Pre Submission Plan**



CS8, 10, ADM73

#### Structural Landscaping

Historic Parks and Gardens

CS8, 9, ADM60, 66

### Local Wildlife Site

**CS8, ADM51** 

#### Local Nature Reserve

**CS8, ADM51** 

#### Country Park

CS10, ADM74

### **Community Orchard**

Community Woodland

Flood Zone 2

### Flood Zone 3

## **Policy Reference Abbreviations:**

ADM = Site Allocations and Development Management Plan **DPD** - Development Plan Document

CD - comprehensive development area