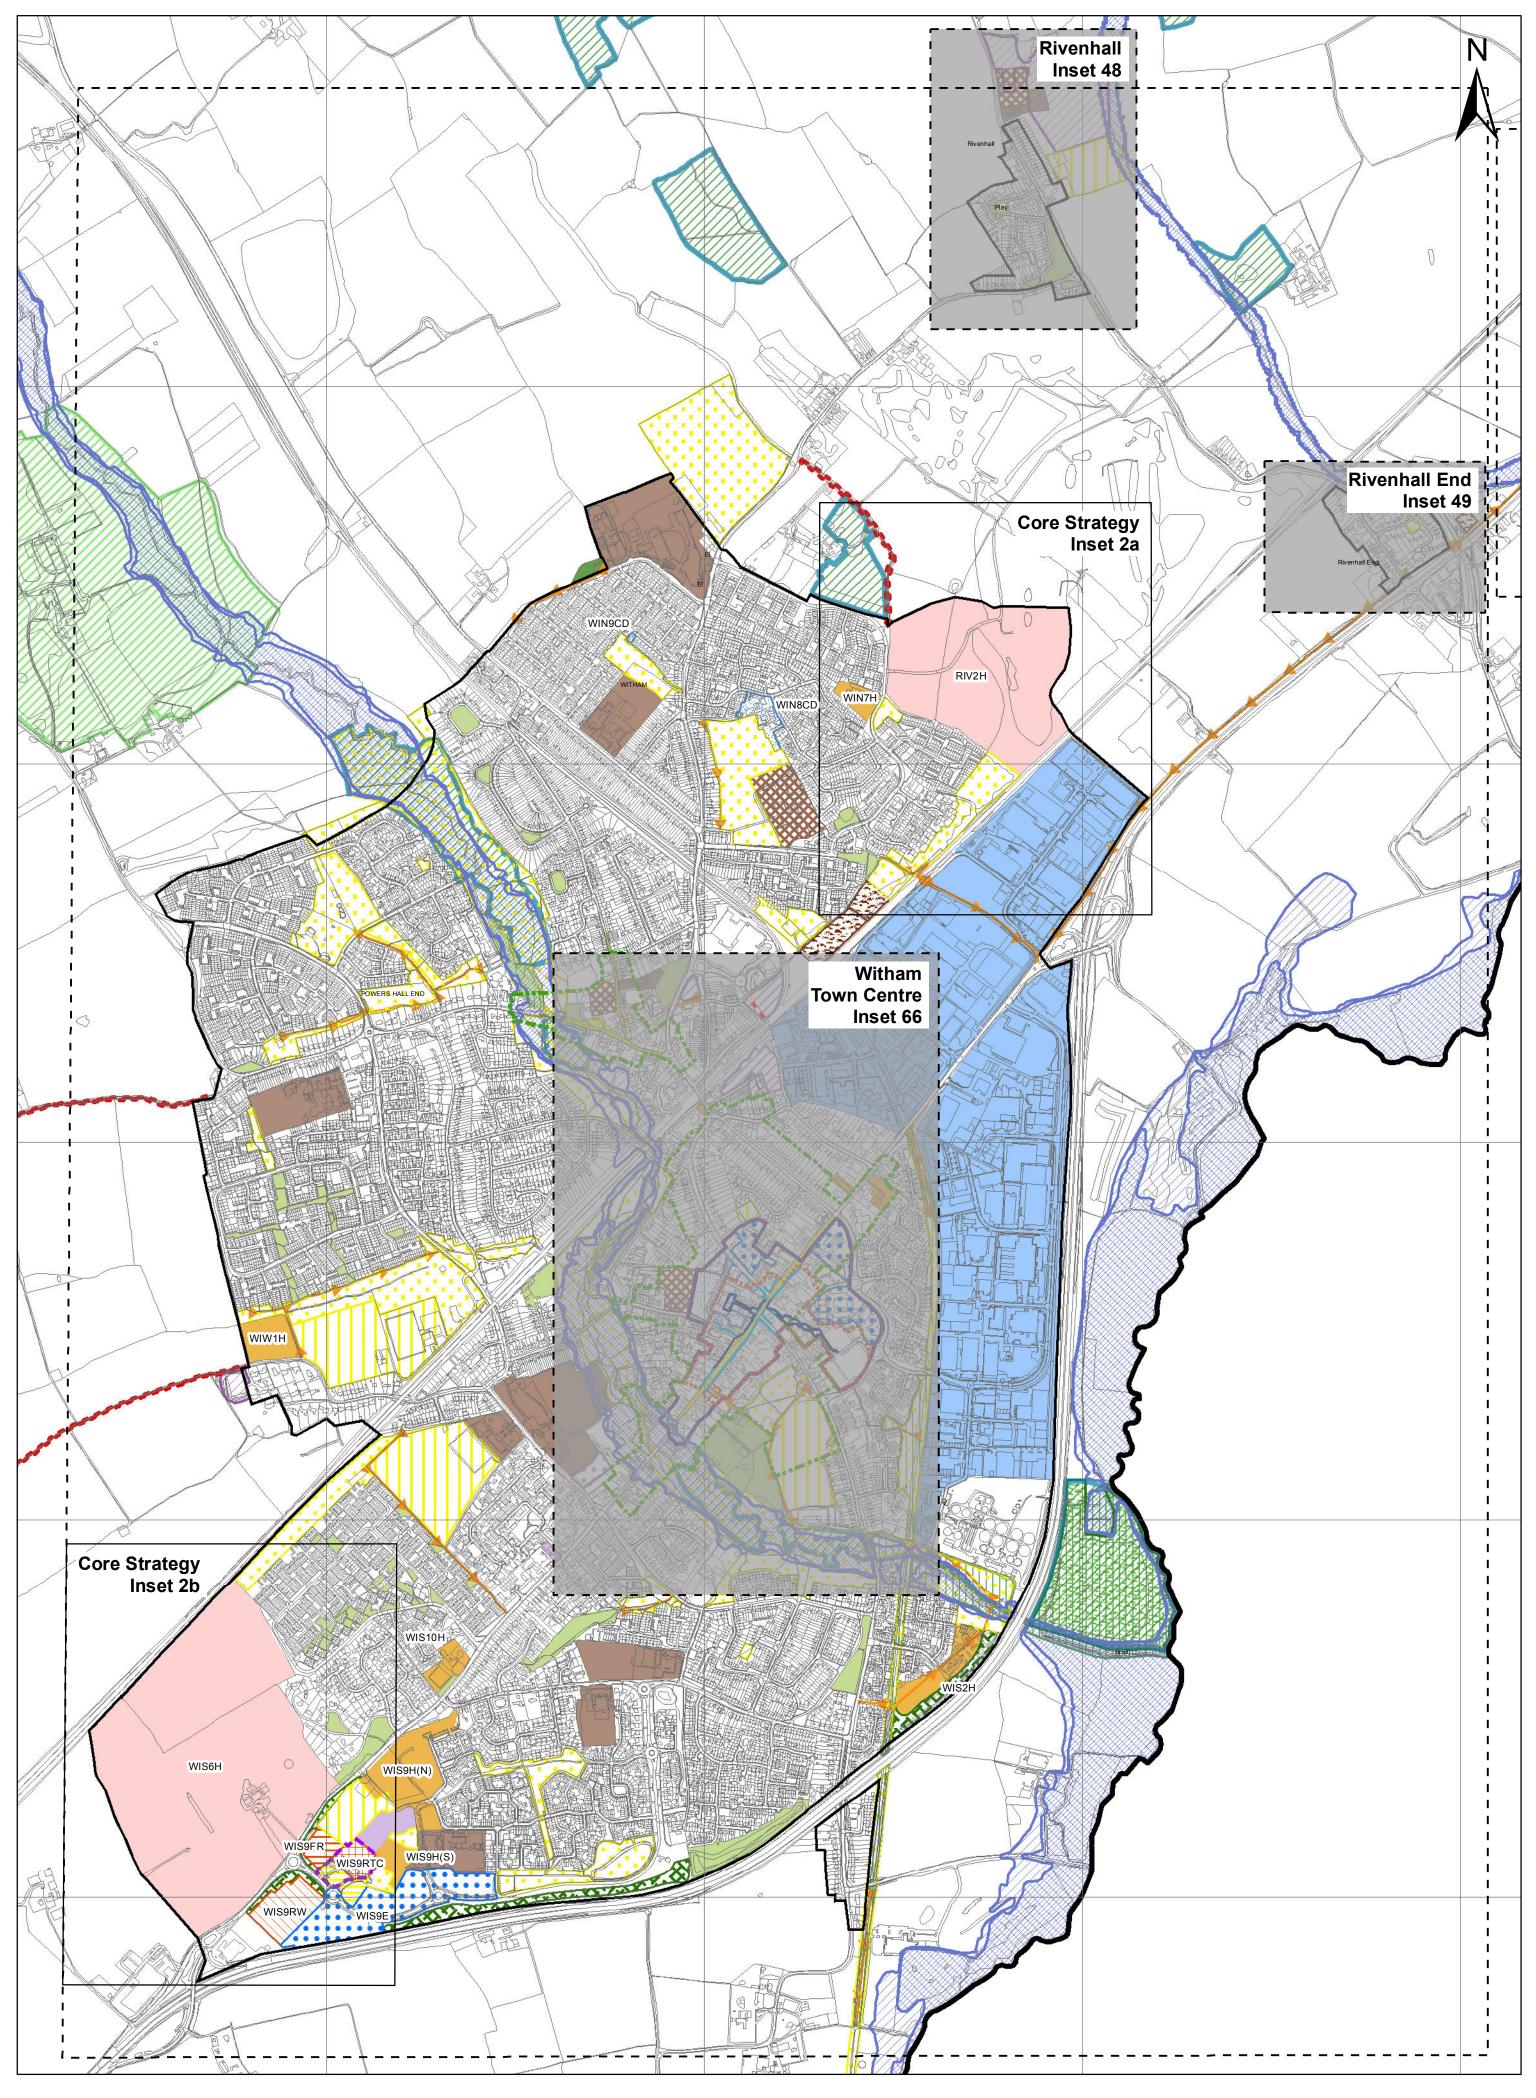

## **Key - Pre Submission Plan**

|                                         | District Boundary                                                                           | Primary Shopping Area                 |         | Comprehensive Development Are       | ea IIIIII               | Suitable Accessible Natural Greenspace             |
|-----------------------------------------|---------------------------------------------------------------------------------------------|---------------------------------------|---------|-------------------------------------|-------------------------|----------------------------------------------------|
|                                         | Inset Area                                                                                  | ADM24