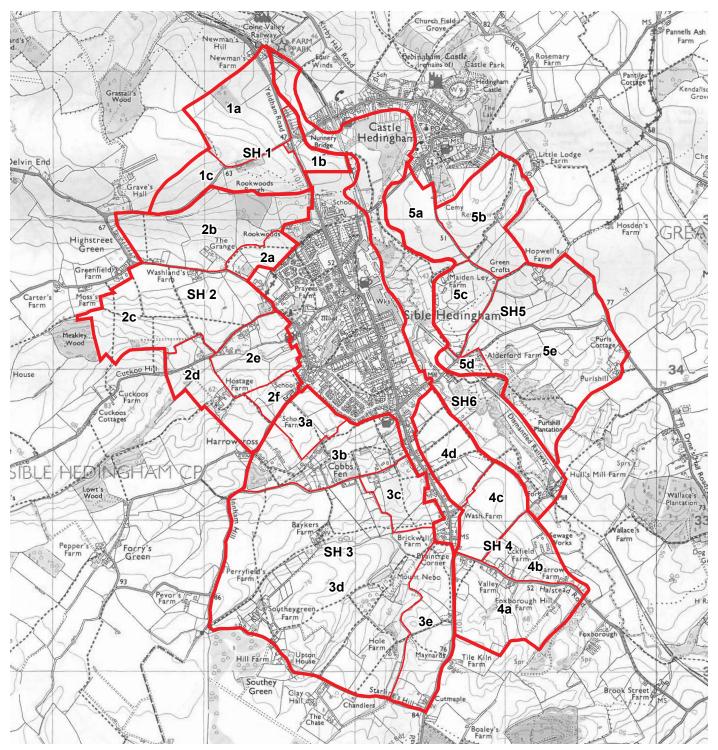

### Key

Landscape Setting Areas

- as identified in Landscape Capacity Analysis (2007) by Chris Blandford Associates

E14887 Braintree District Settlement Fringes Evaluation of Landscape Analysis

# Sible Hedingham

Landscape Setting Areas

Figure SH-02

Scale: 1:25,000 @ A4

May 2015

Reproduced from the Ordnance Survey map with the permission of the controller of Her Majesty's Stationery Office. Licence number:  $AL\ 100002205$ . © CROWN COPYRIGHT.