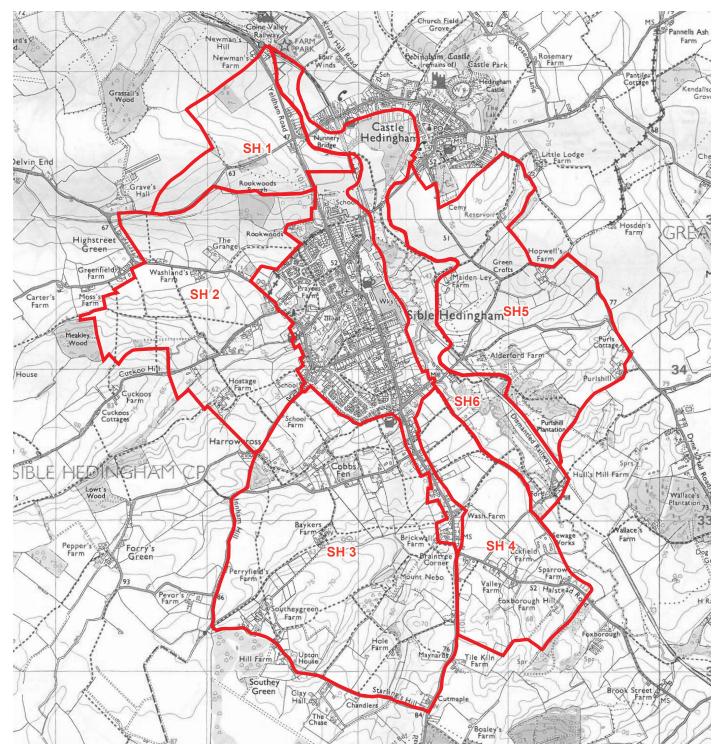

### Key

Landscape Setting Areas

- as identified in Landscape Capacity Analysis (2007) by Chris Blandford Associates

E14887 Braintree District Settlement Fringes Evaluation of Landscape Analysis

# Sible Hedingham

Landscape Setting Areas

Figure SH-02

Scale: 1:25,000 @ A4

May 2015

Reproduced from the Ordnance Survey map with the permission of the controller of Her Majesty's Stationery Office. Licence number:  $AL\ 100002205$ . © CROWN COPYRIGHT.