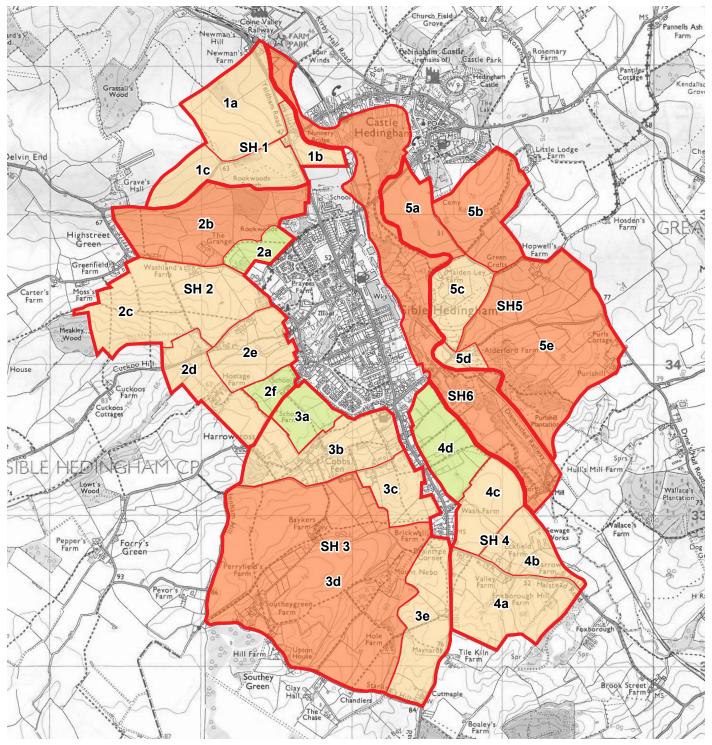

### Key

Landscape Capacity:

Low Landscape Capacity

Medium - Low Landscape Capacity

Medium Landscape Capacity

Medium - High Landscape Capacity

High Landscape Capacity

E14887 Braintree District Settlement Fringes Evaluation of Landscape Analysis

### Sible Hedingham

Parcel Evaluation

Figure SH-05

Scale: 1:25,000 @ A4

May 2015