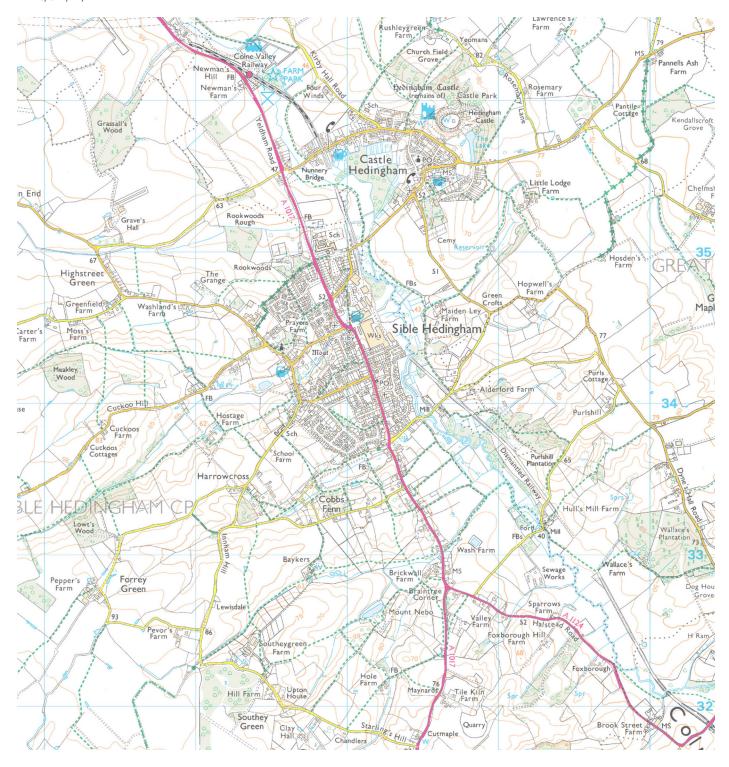

Reproduced from the Ordnance Survey map with the permission of the controller of Her Majesty's Stationery Office. Licence number: AL 100002205. © CROWN COPYRIGHT.

E14887 Braintree District Settlement Fringes Evaluation of Landscape Analysis

# Sible Hedingham

Location Plan

Figure SH-01

Scale: 1:25,000 @ A4

May 2015

Reproduced from the Ordnance Survey map with the permission of the controller of Her Majesty's Stationery Office. Licence number: AL 100002205. © CROWN COPYRIGHT.