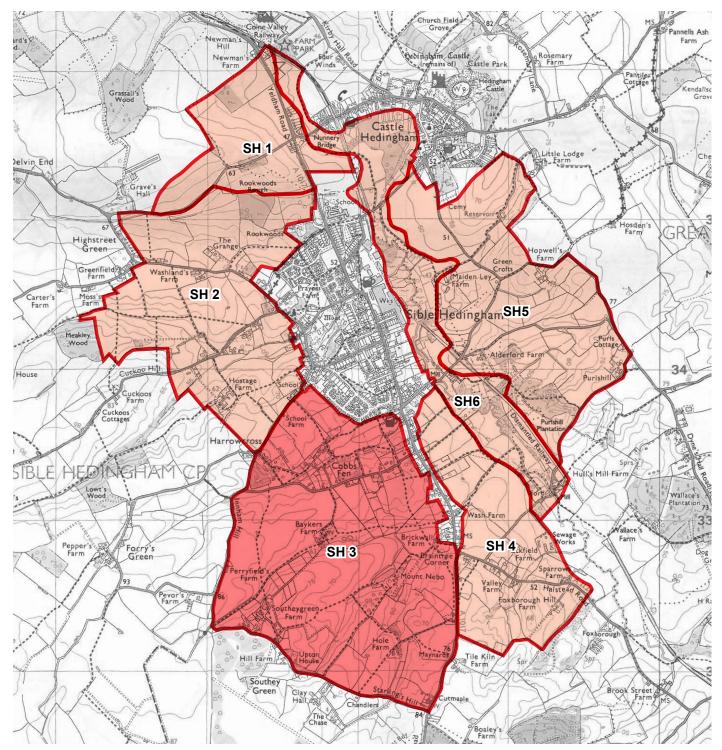

Medium - High capacity

# Landscape Setting Areas - as identified in Landscape Capacity Analysis (2007) by Chris Blandford Associates Landscape capacity: Low capacity Medium capacity

Low - Medium capacity

E14887 Braintree District Settlement Fringes Evaluation of Landscape Analysis

## Sible Hedingham

Landscape Setting Areas - Evaluation

Figure SH-03

Scale: 1:25,000 @ A4

May 2015

Reproduced from the Ordnance Survey map with the permission of the controller of Her Majesty's Stationery Office. Licence number: AL 100002205. © CROWN COPYRIGHT.