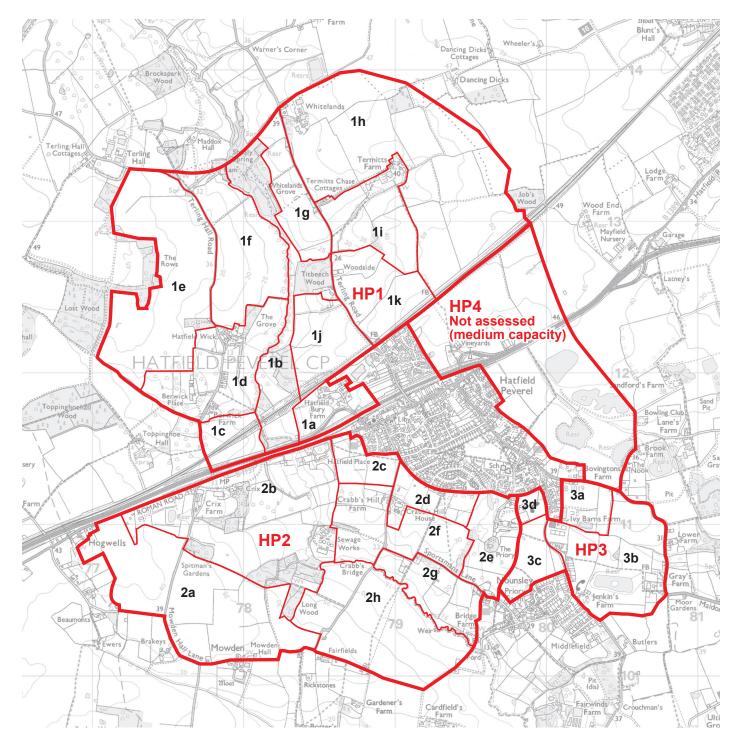

# **Hatfield Peverel**

Landscape Setting Areas

Figure HP-02

Scale: 1:25,000 @ A4

May 2015

# Landscape Setting Areas - as identified in Landscape Capacity Analysis (2007) by Chris Blandford Associates Landscape capacity: Low capacity Medium capacity Low - Medium capacity Medium - High capacity

### Key

Landscape Setting Areas

- as identified in Landscape Capacity Analysis (2007) by Chris Blandford Associates

E14887 Braintree District Settlement Fringes Evaluation of Landscape Analysis