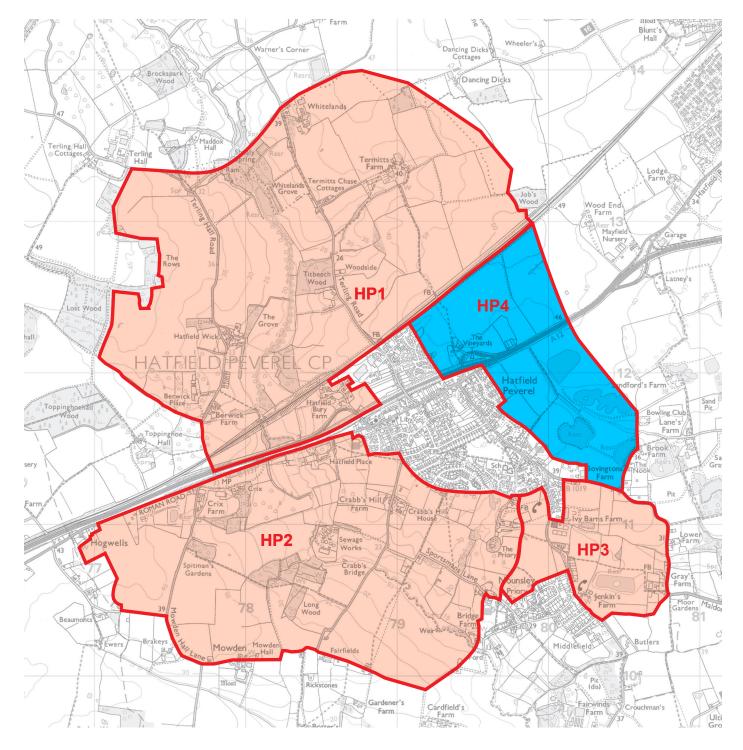

# **Hatfield Peverel**

Landscape Setting Areas - Evaluation

Figure HP-03

Scale: 1:25,000 @ A4

May 2015

E14887 Braintree District Settlement Fringes Evaluation of Landscape Analysis