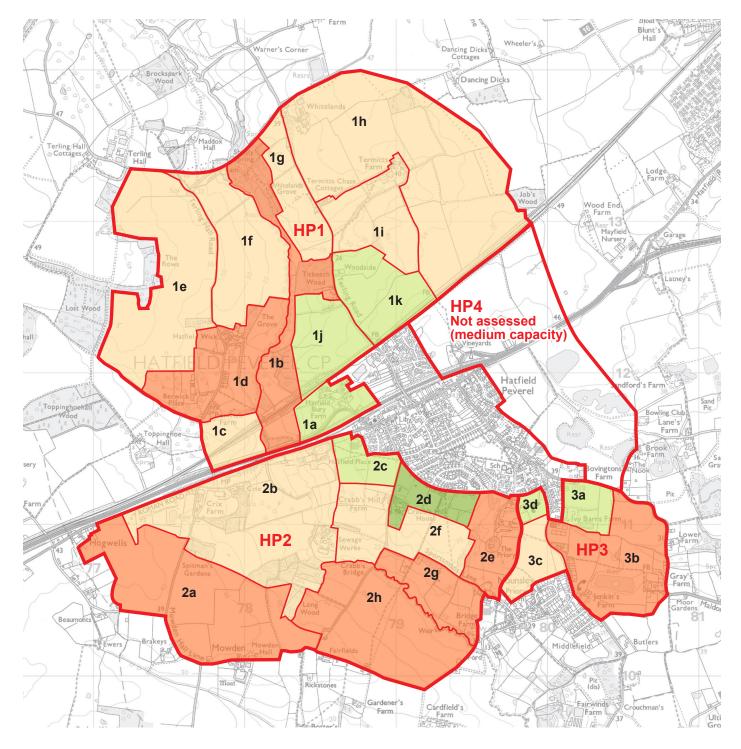

# **Hatfield Peverel**

Landscape Setting Areas - Evaluation

Figure HP-03

Scale: 1:25,000 @ A4

May 2015

E14887 Braintree District Settlement Fringes Evaluation of Landscape Analysis

### Key

Landscape Capacity:

Low Landscape Capacity

Medium - Low Landscape Capacity

Medium Landscape Capacity

Medium - High Landscape Capacity

High Landscape Capacity

E14887 Braintree District Settlement Fringes Evaluation of Landscape Analysis

### **Hatfield Peverel**

Parcel Evaluation

Figure HP-05

Scale: 1:25,000 @ A4

May 2015