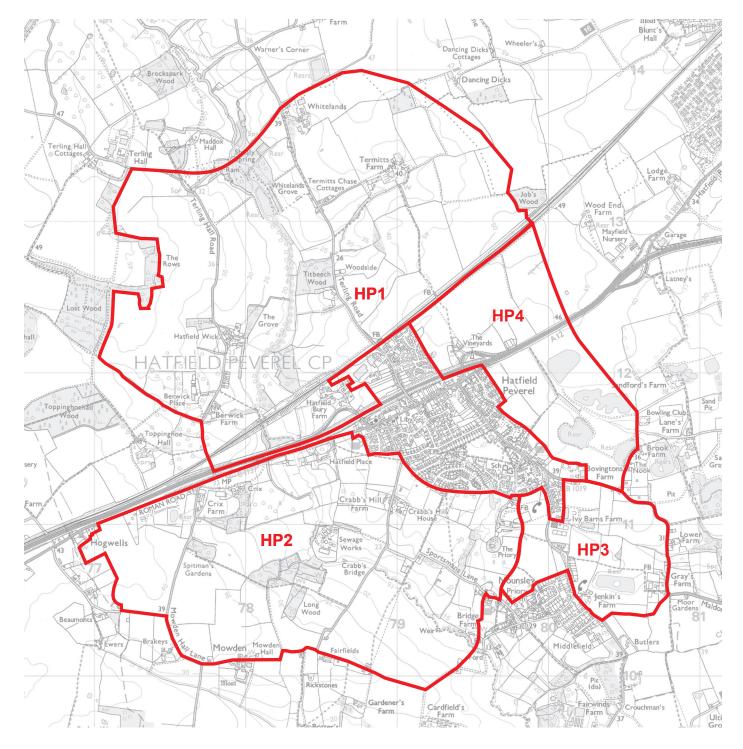

### Key

Landscape Setting Areas

- as identified in Landscape Capacity Analysis (2007) by Chris Blandford Associates

E14887 Braintree District Settlement Fringes Evaluation of Landscape Analysis

# **Hatfield Peverel**

Landscape Setting Areas

Figure HP-02

Scale: 1:25,000 @ A4

May 2015