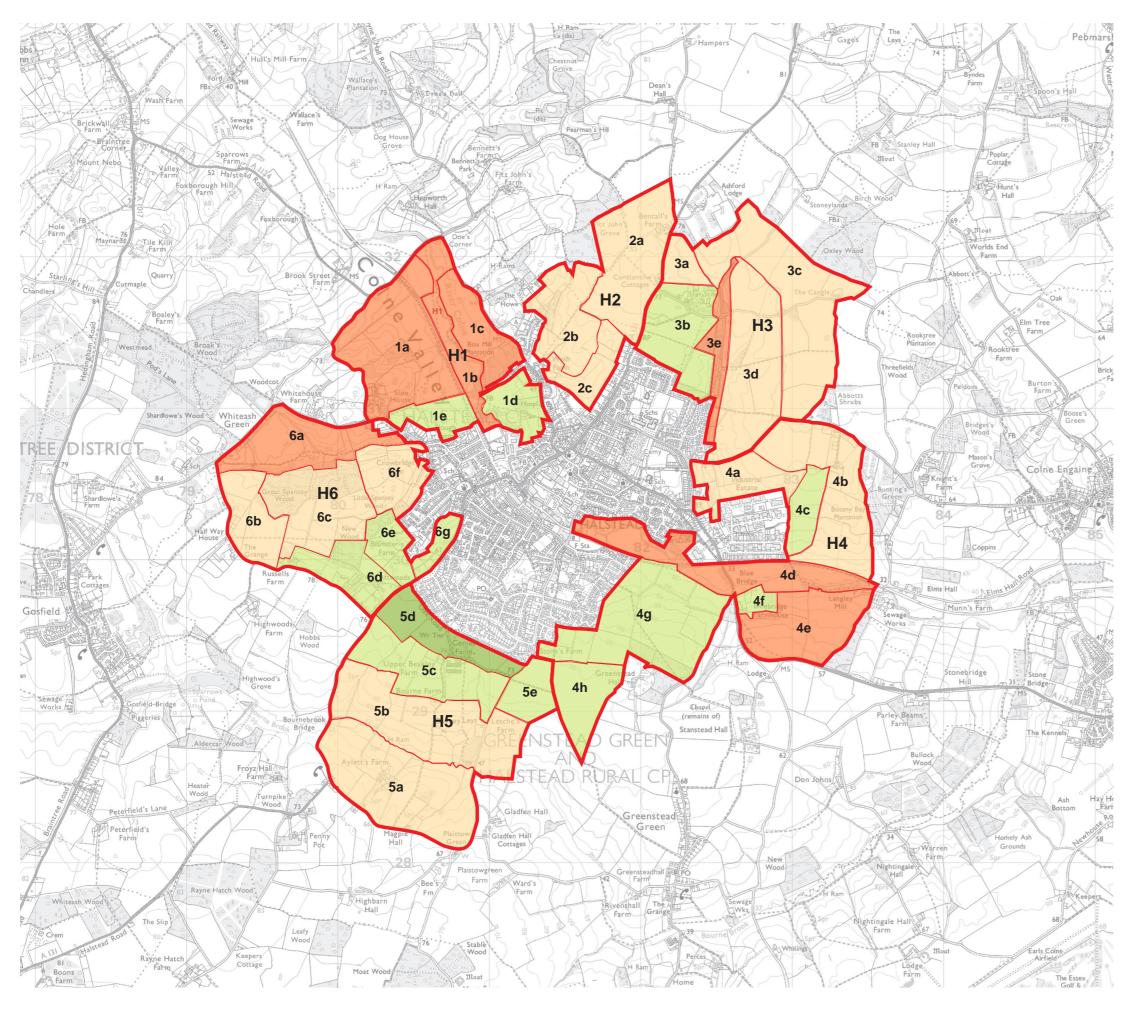

## Halstead

Parcel Arrangement

Figure H - 04

Scale: 1:25,000 @ A3

May 2015

the **landscape** partnership