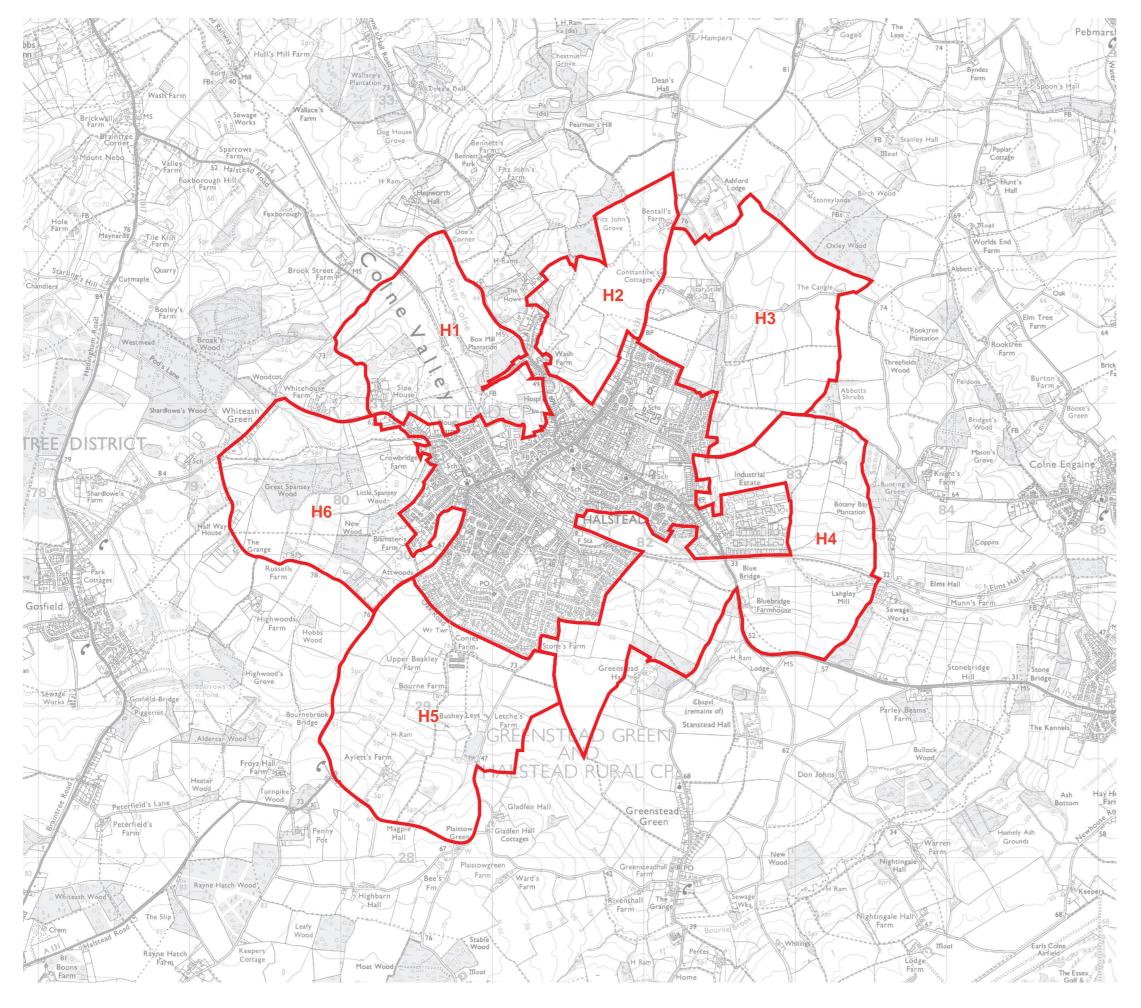

# Key

Landscape Setting Areas

 as identified in Landscape Capacity Analysis (2007) by Chris Blandford Associates

E14887 Braintree District Settlement Fringes-Evaluation of Landscape Analysis

## Halstead

Landscape Setting Areas

Figure H - 02

Scale: 1:25,000 @ A3

May 2015

the**landscape**partnership