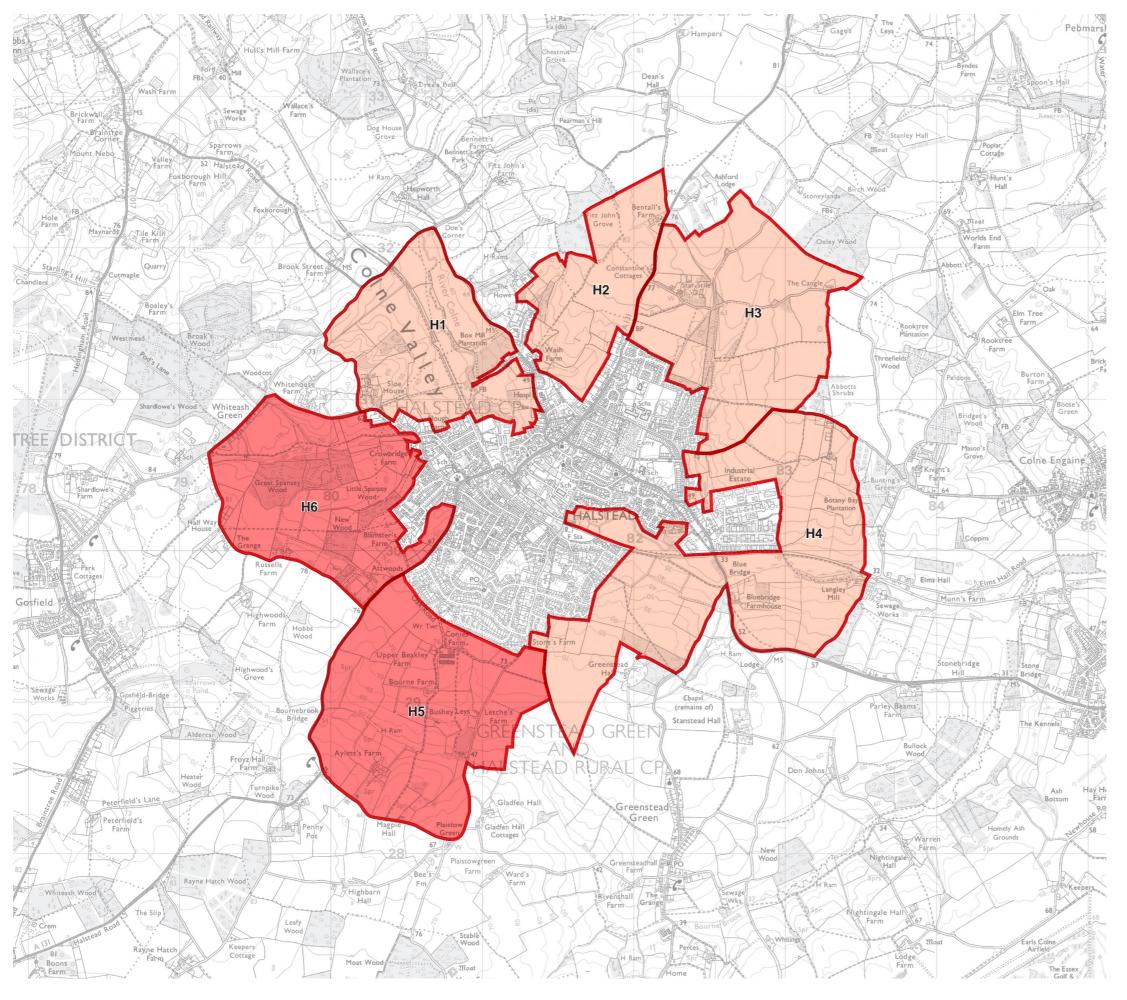

# Key

Landscape Setting Areas – Evaluation

- as identified in Landscape Capacity Analysis (2007) by Chris Blandford Associates

Landscape capacity:

E14887 Braintree District Settlement Fringes-Evaluation of Landscape Analysis

#### Halstead

Landscape Setting Areas - Evaluation

Figure H - 03

Scale: 1:25,000 @ A3

May 2015

the **landscape** partnership

E14887 Braintree District Settlement Fringes-Evaluation of Landscape Analysis