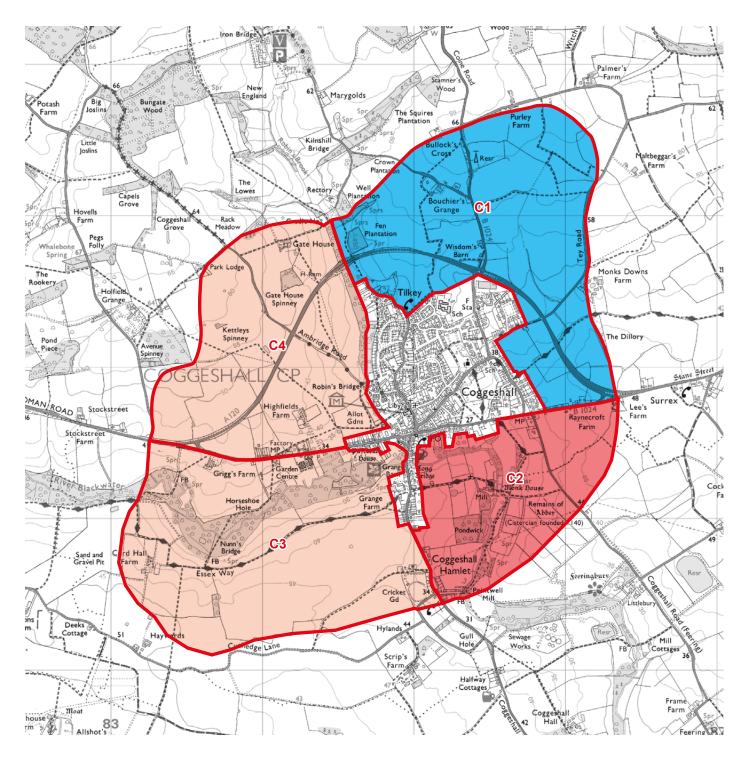

#### Key

Landscape Setting Areas

- as identified in Landscape Capacity Analysis (2007) by Chris Blandford Associates

#### Landscape capacity:

Low capacity

Medium capacity

Medium - High capacity

E14887 Braintree District Settlement Fringes Evaluation of Landscape Analysis

#### Coggeshall

Landscape Setting Areas - Evaluation

Figure C-03

Scale: 1:25,000 @ A4

June 2015

the landscape partnership

Low - Medium capacity

Reproduced from the Ordnance Survey map with the permission of the controller of Her Majesty's Stationery Office. Licence number: AL 100002205. © CROWN COPYRIGHT.