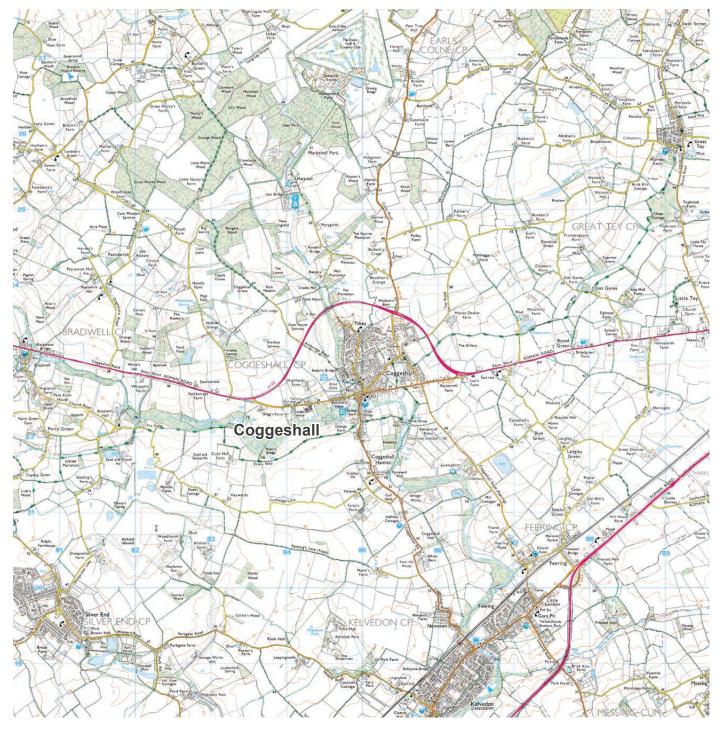

## BDC/047/12/27

Reproduced from the Ordnance Survey map with the permission of the controller of Her Majesty's Stationery Office. Licence number: AL 100002205. © CROWN COPYRIGHT.

E14887 Braintree District Settlement Fringes Evaluation of Landscape Analysis

### Coggeshall

Location Plan

Figure C-01

Scale: 1:50,000 @ A4

June 2015