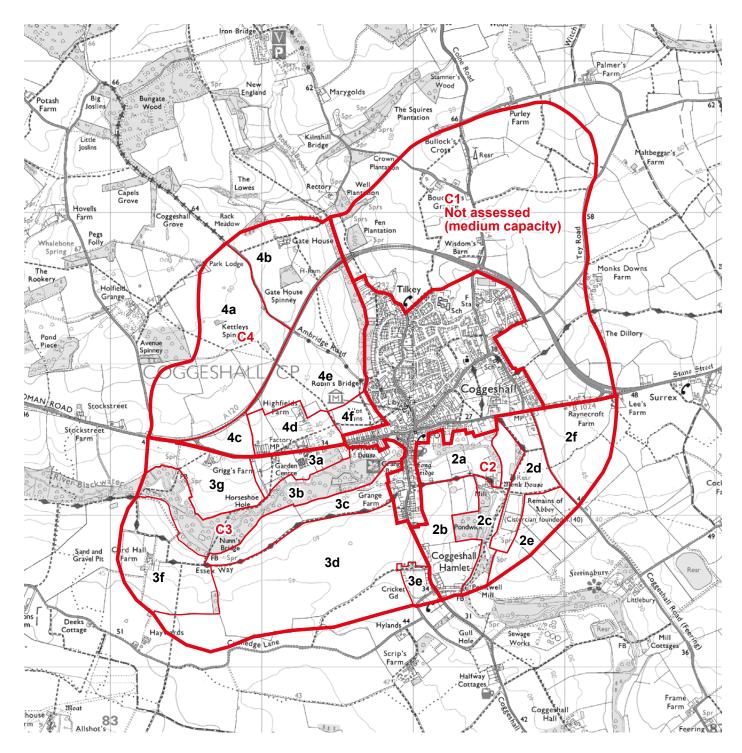

# the landscape partnership

Reproduced from the Ordnance Survey map with the permission of the controller of Her Majesty's Stationery Office. Licence number: AL 100002205. © CROWN COPYRIGHT.

Key

Landscape Setting Areas

- as identified in Landscape Capacity Analysis (2007) by Chris Blandford Associates

E14887 Braintree District Settlement Fringes Evaluation of Landscape Analysis

Coggeshall

Landscape Setting Areas

Figure C-02

#### Key

Landscape Setting Areas

- as identified in Landscape Capacity Analysis (2007) by Chris Blandford Associates

#### Landscape capacity:

Low capacity

Medium capacity

Medium - High capacity

E14887 Braintree District Settlement Fringes Evaluation of Landscape Analysis

#### Coggeshall

Landscape Setting Areas - Evaluation

Figure C-03

Scale: 1:25,000 @ A4

June 2015

the landscape partnership

Low - Medium capacity

Reproduced from the Ordnance Survey map with the permission of the controller of Her Majesty's Stationery Office. Licence number: AL 100002205. © CROWN COPYRIGHT.