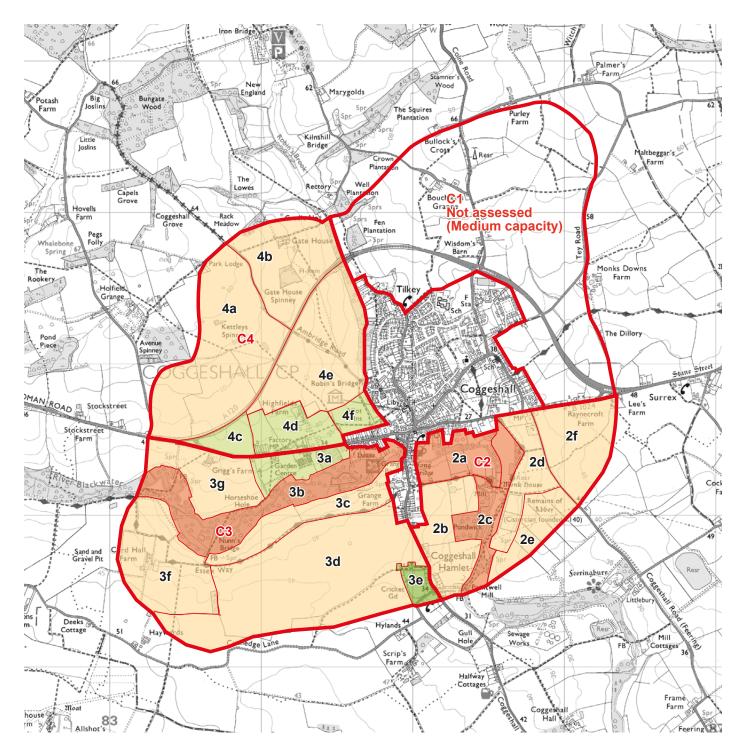

#### Key

Landscape Setting Areas

- as identified in Landscape Capacity Analysis (2007) by Chris Blandford Associates

#### Landscape capacity:

Low capacity

Medium capacity

Medium - High capacity

E14887 Braintree District Settlement Fringes Evaluation of Landscape Analysis

#### Coggeshall

Landscape Setting Areas - Evaluation

Figure C-03

Scale: 1:25,000 @ A4

June 2015

the landscape partnership

Low - Medium capacity

Reproduced from the Ordnance Survey map with the permission of the controller of Her Majesty's Stationery Office. Licence number: AL 100002205. © CROWN COPYRIGHT.