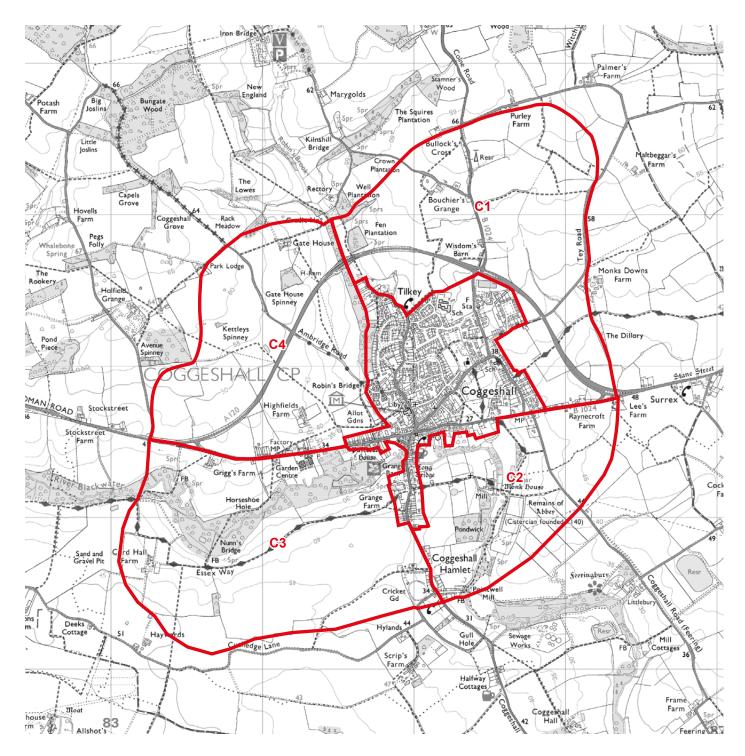

# the landscape partnership

Reproduced from the Ordnance Survey map with the permission of the controller of Her Majesty's Stationery Office. Licence number: AL 100002205. © CROWN COPYRIGHT.

Key

Landscape Setting Areas

- as identified in Landscape Capacity Analysis (2007) by Chris Blandford Associates

E14887 Braintree District Settlement Fringes Evaluation of Landscape Analysis

Coggeshall

Landscape Setting Areas

Figure C-02

Scale: 1:25,000 @ A4

June 2015

the landscape partnership

Reproduced from the Ordnance Survey map with the permission of the controller of Her Majesty's Stationery Office. Licence number: AL 100002205. © CROWN COPYRIGHT.