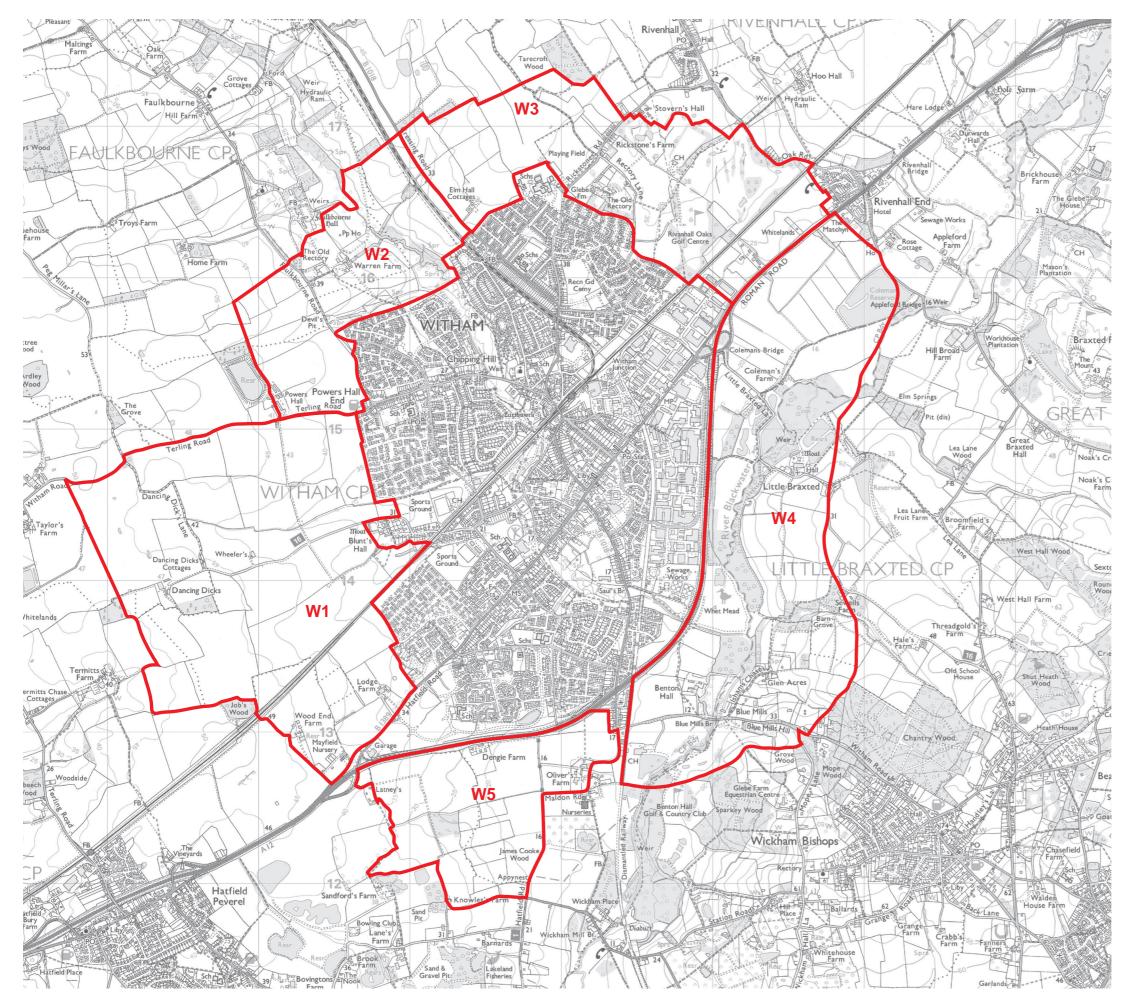

## Witham

Landscape Setting Areas

Figure W - 02

Scale: 1:25,000 @ A3

May 2015

E14887 Braintree District Settlement Fringes-Evaluation of Landscape Analysis

# Key

Landscape Setting Areas

 as identified in Landscape Capacity Analysis (2007) by Chris Blandford Associates

E14887 Braintree District Settlement Fringes-Evaluation of Landscape Analysis