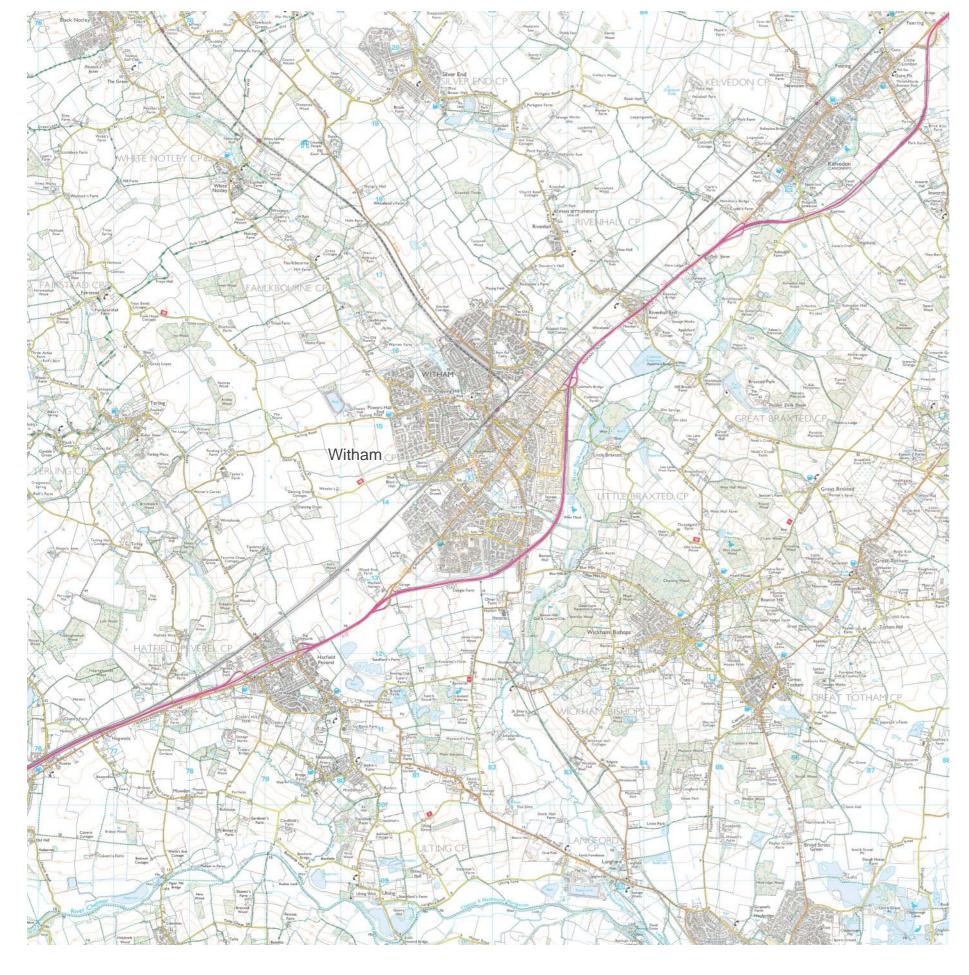

E14887 Braintree District Settlement Fringes-Evaluation of Landscape Analysis

# Witham

Location Plan

Figure W - 01

Scale: 1:25,000 @ A3

May 2015





# Key

Landscape Setting Areas

 as identified in Landscape Capacity Analysis (2007) by Chris Blandford Associates

E14887 Braintree District Settlement Fringes-Evaluation of Landscape Analysis

## Witham

Landscape Setting Areas

Figure W - 02

Scale: 1:25,000 @ A3

May 2015







E14887 Braintree District Settlement Fringes-Evaluation of Landscape Analysis

## Witham

Landscape Setting Areas - Evaluation

Figure W - 03

Scale: 1:25,000 @ A3

May 2015





E14887 Braintree District Settlement Fringes-Evaluation of Landscape Analysis

# Witham

Parcel Arrangement

Figure W - 04

Scale: 1:25,000 @ A3

May 2015





# Key

Landscape cap