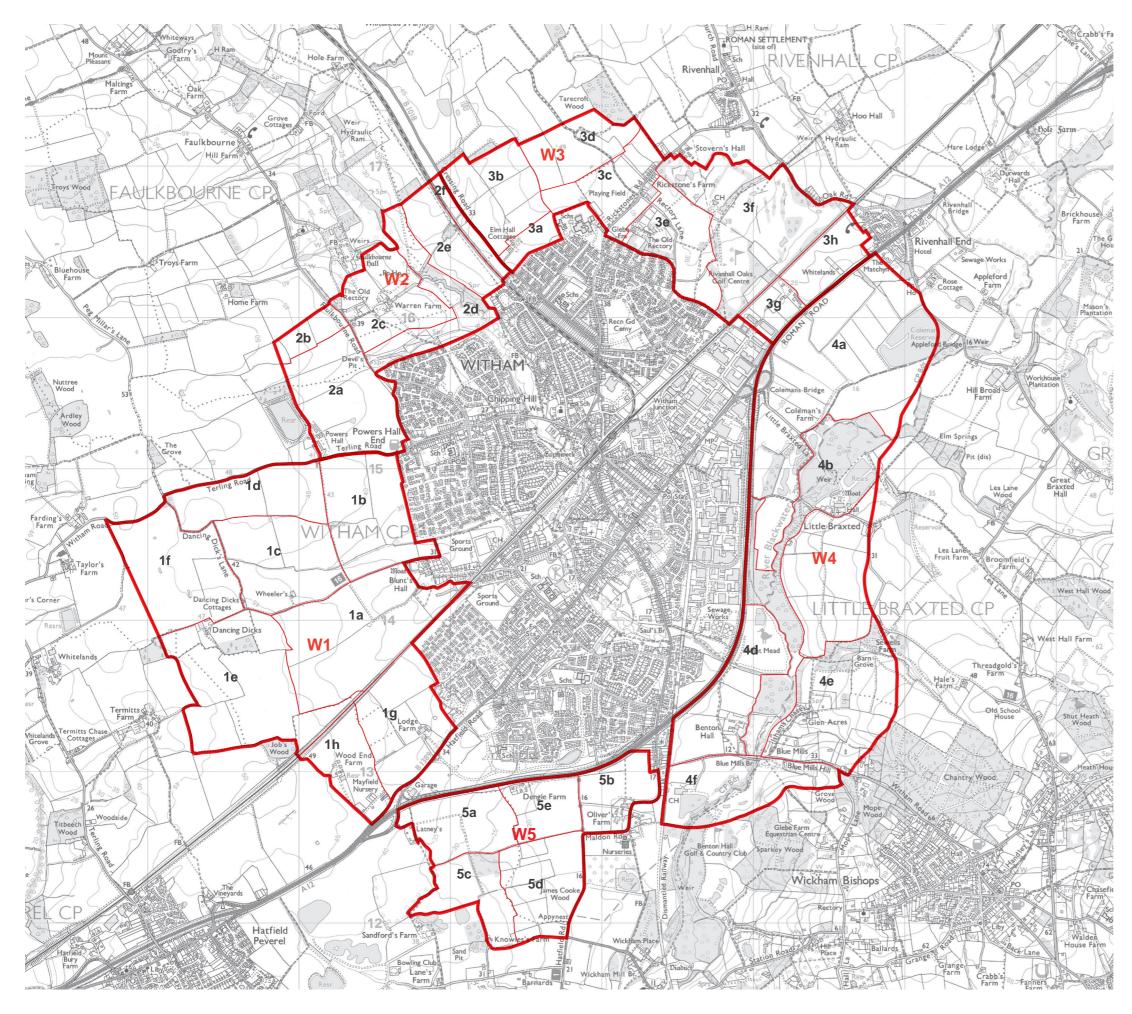

## Witham

Landscape Setting Areas

Figure W - 02

Scale: 1:25,000 @ A3

May 2015

E14887 Braintree District Settlement Fringes-Evaluation of Landscape Analysis