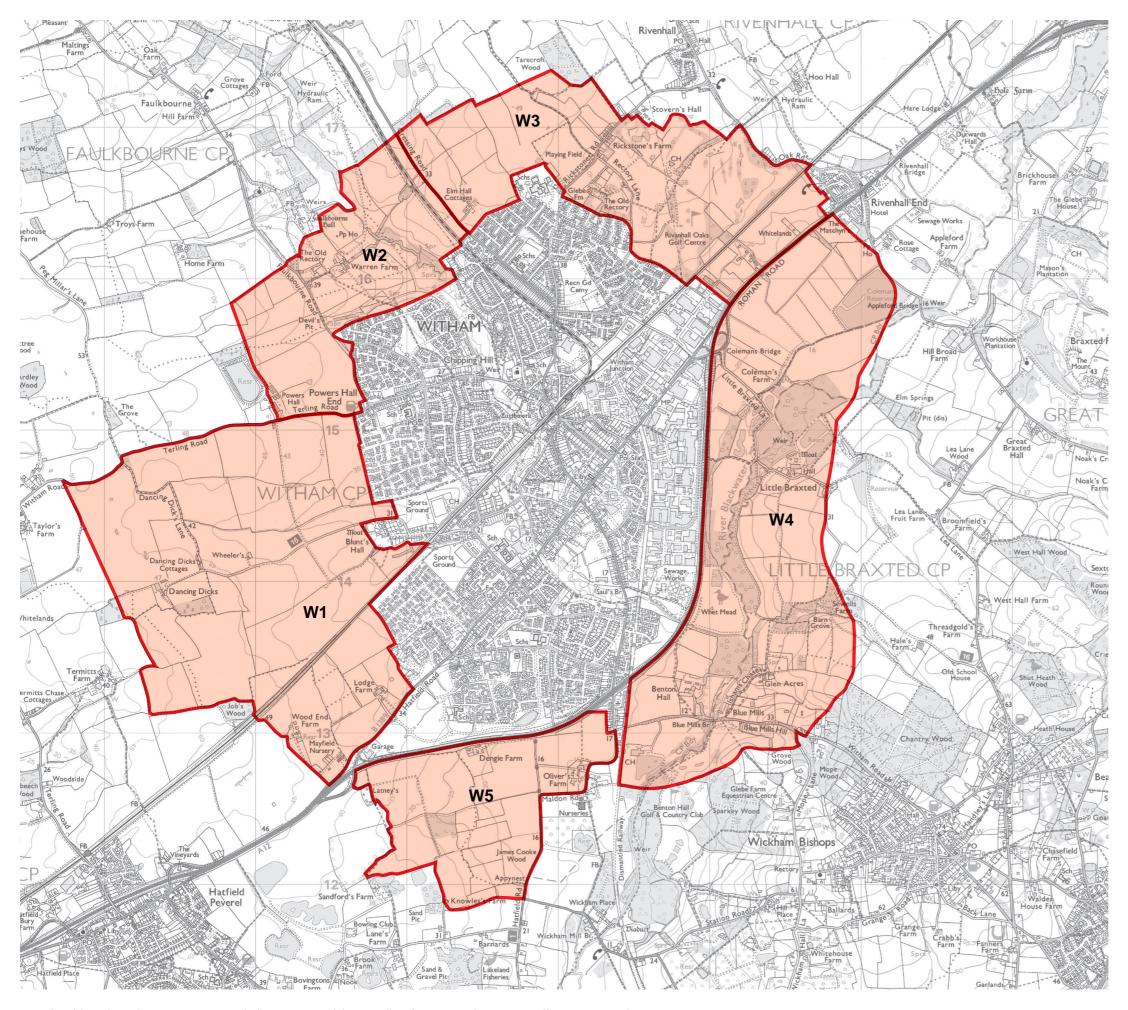

## Witham

Landscape Setting Areas - Evaluation

Figure W - 03

Scale: 1:25,000 @ A3

May 2015

E14887 Braintree District Settlement Fringes-Evaluation of Landscape Analysis

# Key

Landscape Setting Areas

 as identified in Landscape Capacity Analysis (2007) by Chris Blandford Associates

E14887 Braintree District Settlement Fringes-Evaluation of Landscape Analysis