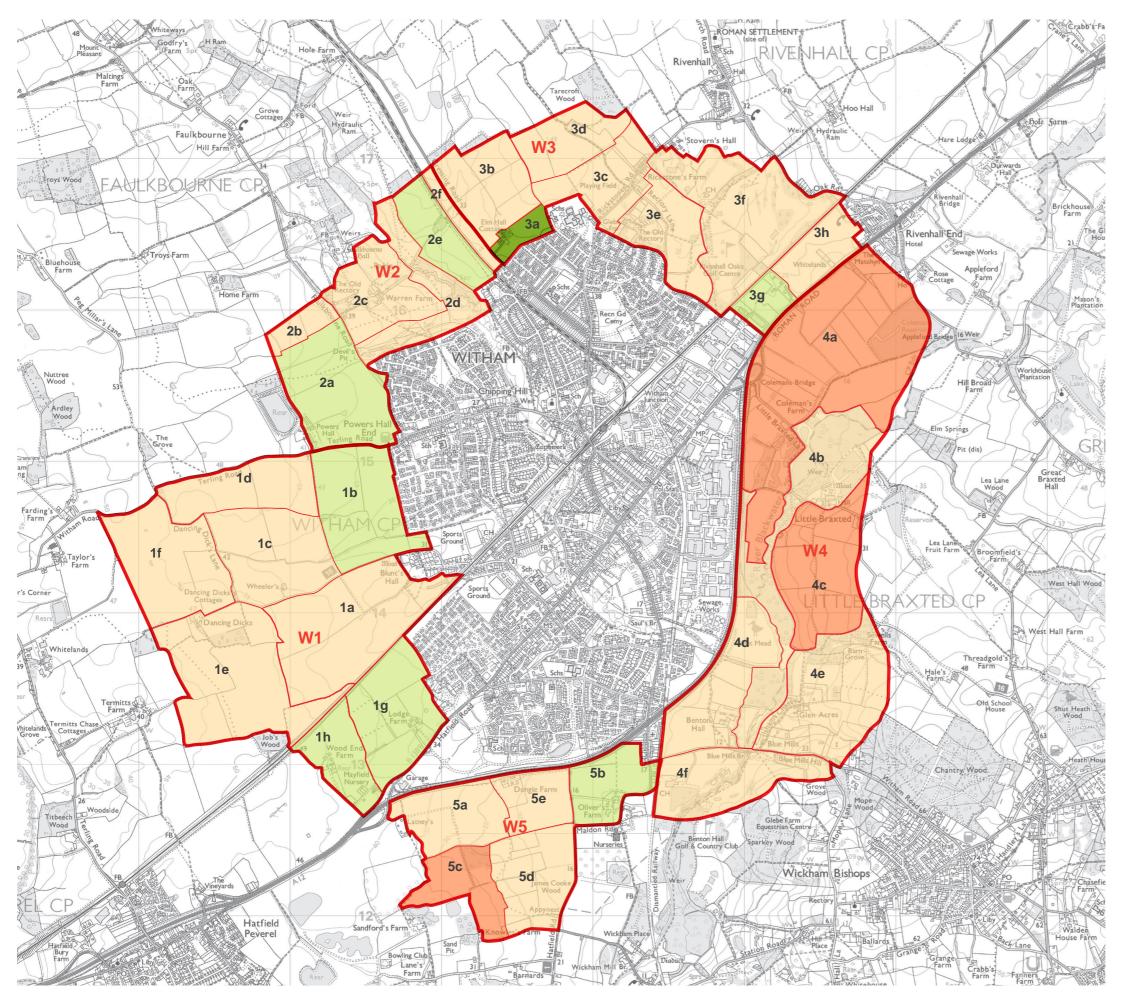

## Witham

Landscape Setting Areas - Evaluation

Figure W - 03

Scale: 1:25,000 @ A3

May 2015

E14887 Braintree District Settlement Fringes-Evaluation of Landscape Analysis