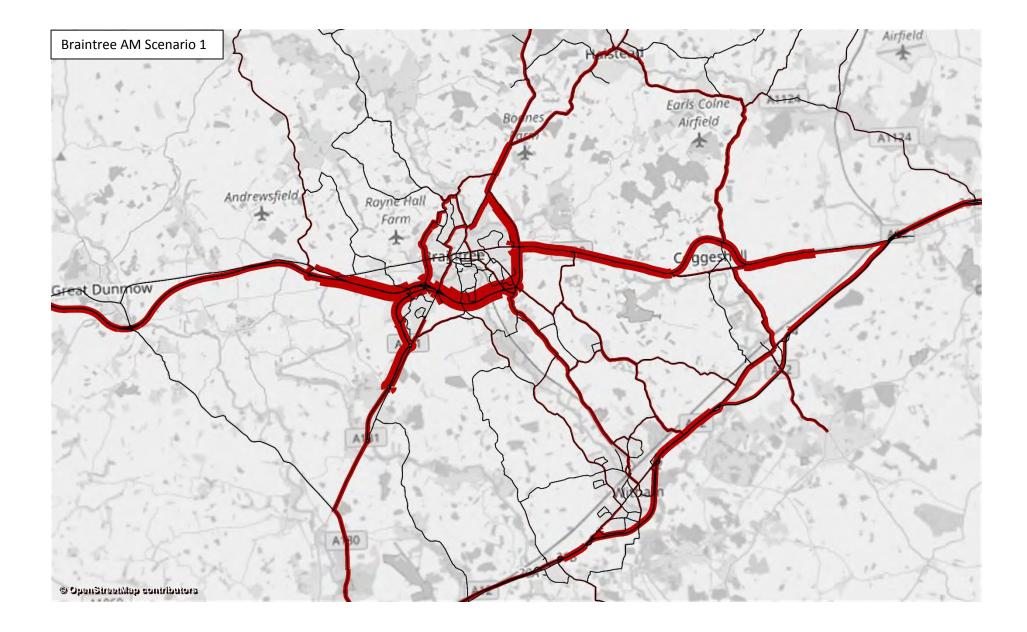

|
| Fooring Hill            | Swan St                    | Braintree<br>014 | Rural               | Minor        | 0.990                           | 0.992                           | 1.093                             | 1.095                             |
| Feering Hill            | High St                    | Braintree<br>014 | Rural               | Minor        | 0.990                           | 0.992                           | 1.093                             | 1.095                             |
|                         | Station Rd                 | Braintree<br>014 | Rural               | Minor        | 0.990                           | 0.992                           | 1.093                             | 1.095                             |

Appendix F: VISUM Graphics