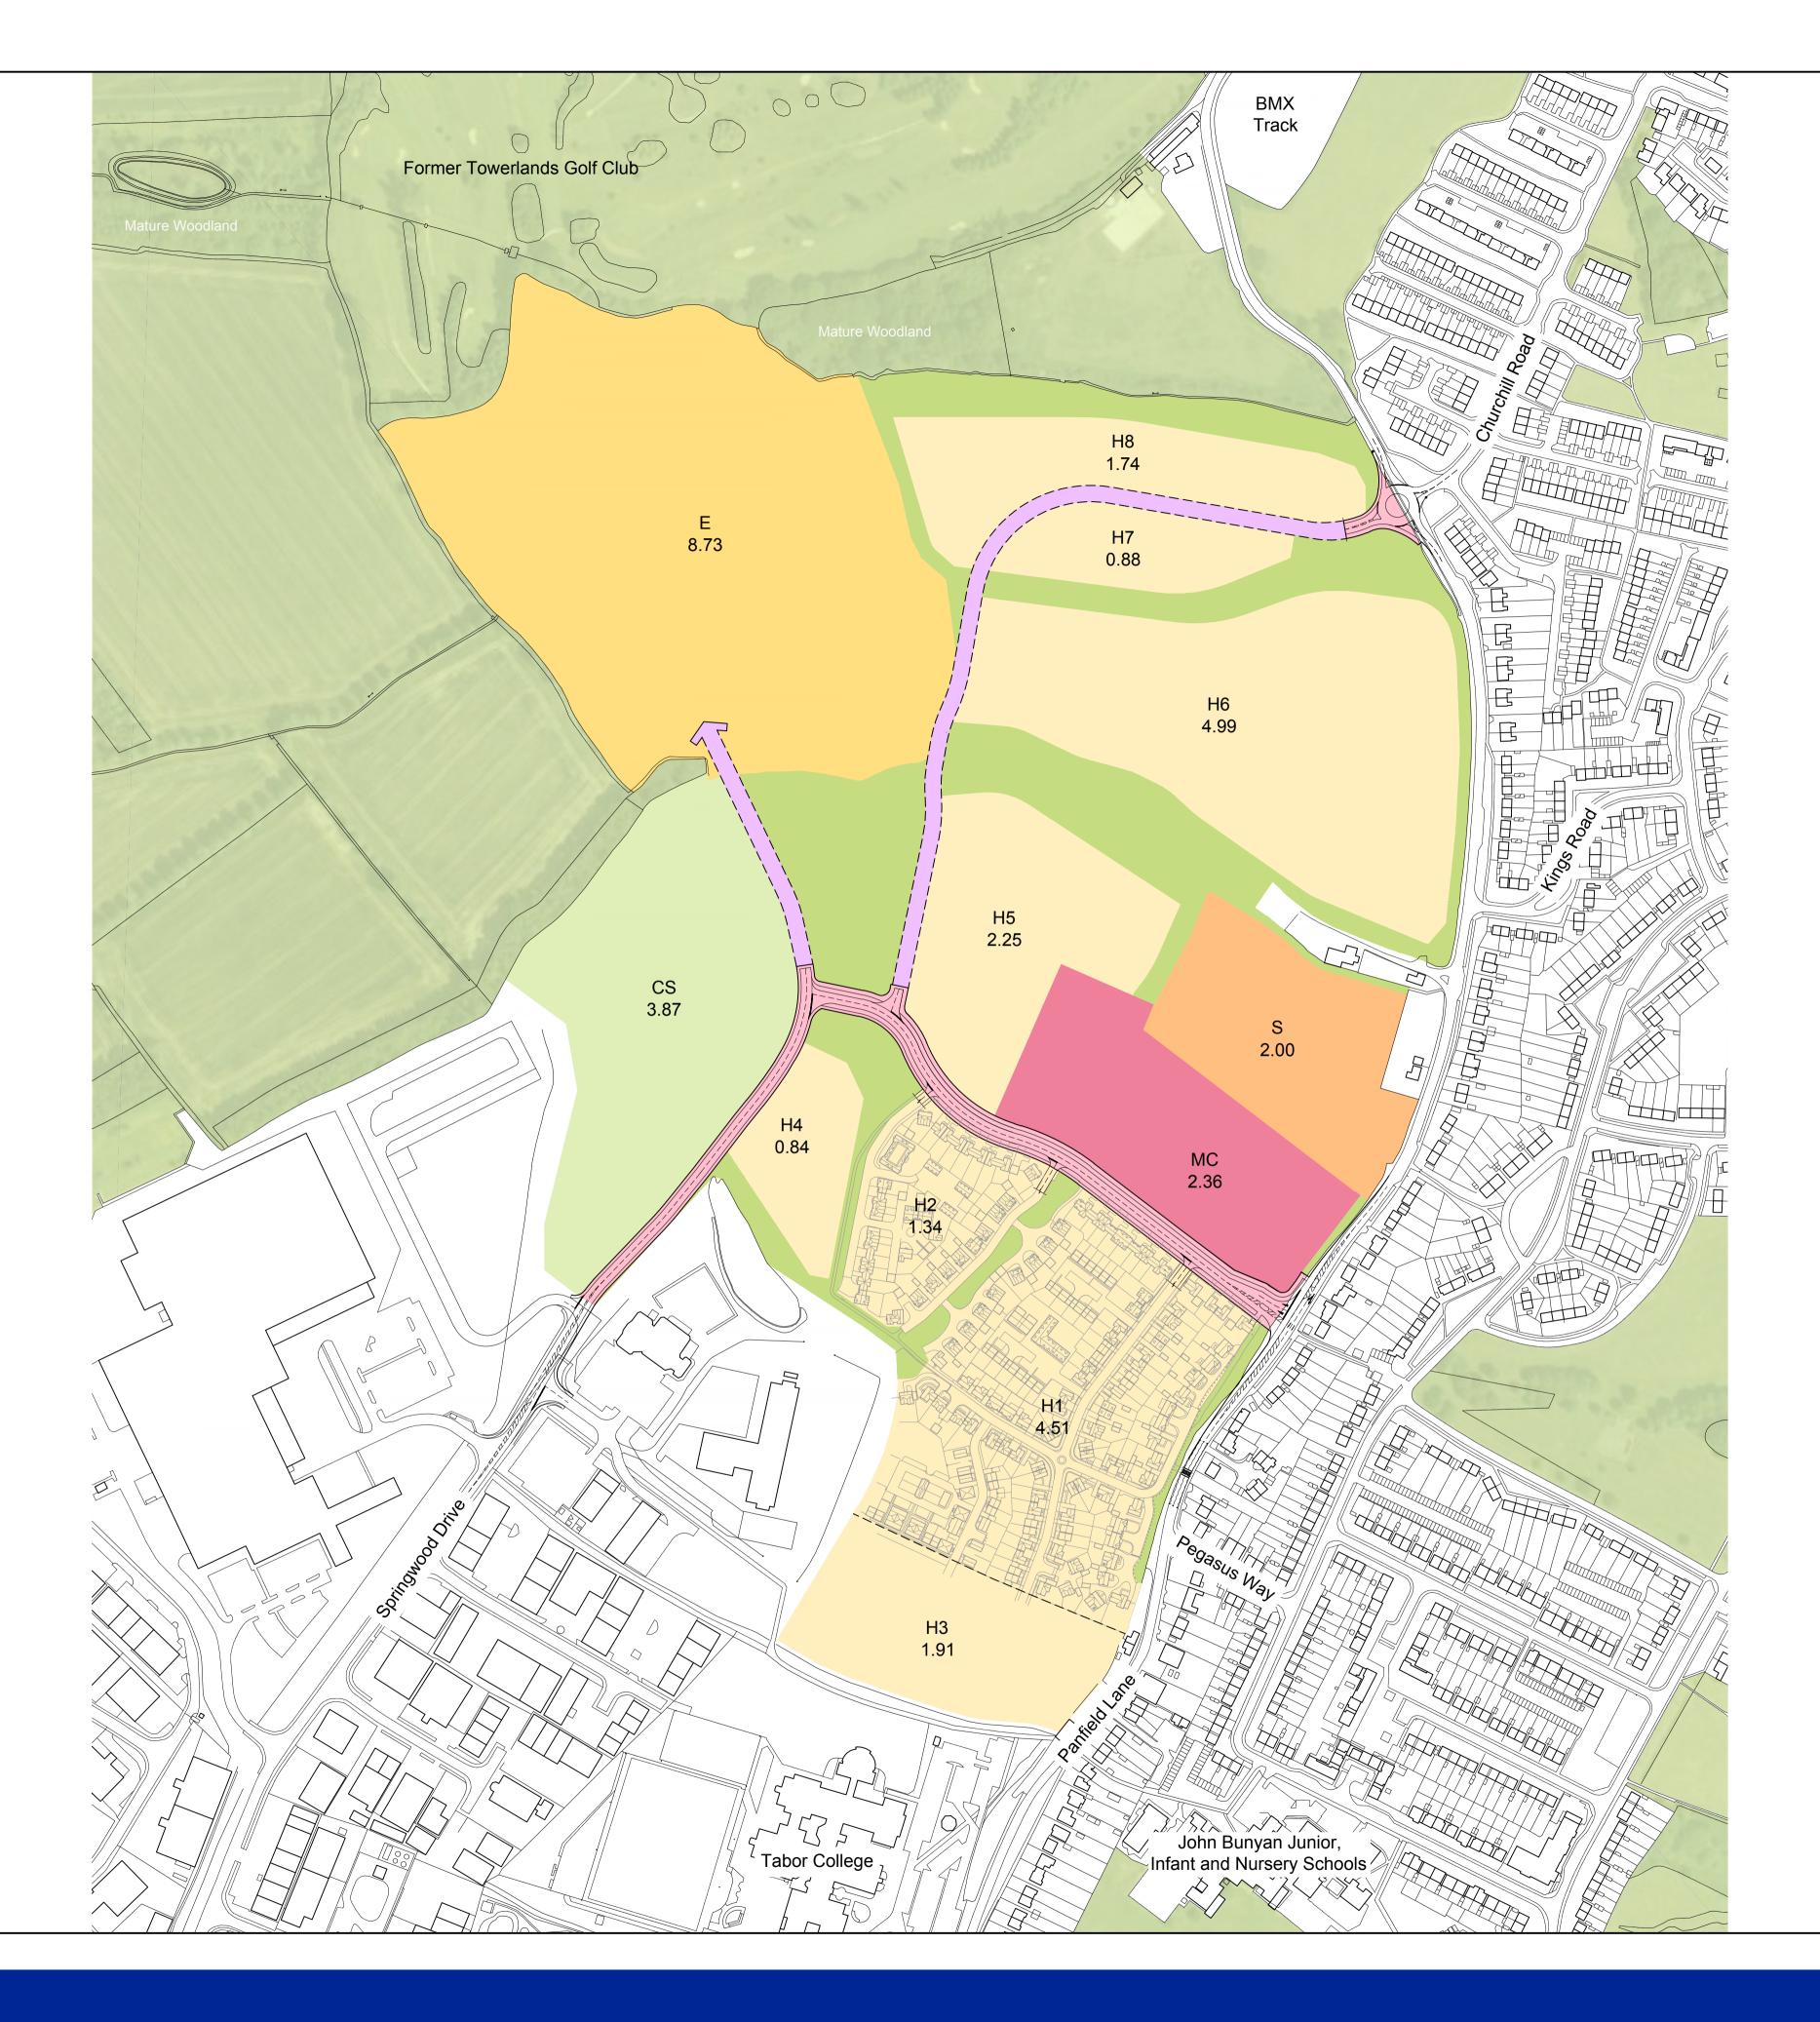

### LAND USE PLAN - AREA SCHEDULE

drawn JMG CAD file J:\4900\4957\LANDS\4957-L-25 rev - - Land Use Parameters Plan.dwg

|   | N   | Scale 1:2500 @ A1 / 1:5000 @ A3                     |             |                                                                     |                                                         |                                                     |                                                      |  |  |  |
|---|-----|-----------------------------------------------------|-------------|---------------------------------------------------------------------|---------------------------------------------------------|-----------------------------------------------------|------------------------------------------------------|--|--|--|
|   |     | 0                                                   | 50          | 100                                                                 | 150                                                     | 200                                                 | 250m                                                 |  |  |  |
|   | E   | Employme                                            | ent         |                                                                     |                                                         |                                                     | 8.73ha                                               |  |  |  |
| N | /IC | Mixed Use                                           | e Centre    |                                                                     |                                                         |                                                     | 2.36ha                                               |  |  |  |
|   | Н   | Residentia                                          | al          |                                                                     |                                                         |                                                     | 18.46ha                                              |  |  |  |
|   |     | GI 5.88h                                            |             |                                                                     |                                                         |                                                     |                                                      |  |  |  |
|   | S   | School La                                           | nd          |                                                                     | 2.00ha                                                  |                                                     |                                                      |  |  |  |
| C | CS  | Community Sports Land 3.87ha                        |             |                                                                     |                                                         |                                                     |                                                      |  |  |  |
|   |     | part of the<br>infrastruc<br>developn<br>(including | ccess, par  | king and s<br>nent, land<br>ed in conn<br>ncidental g<br>e in respe | ervicing in<br>for surface<br>ection with<br>reen space | connection<br>water dra<br>that part<br>of / open s | on with that<br>ainage, other<br>of the<br>pace uses |  |  |  |
|   |     | Spine Ro                                            | bad         |                                                                     |                                                         |                                                     |                                                      |  |  |  |
|   |     | Phase 1                                             |             |                                                                     |                                                         |                                                     | 1.15ha                                               |  |  |  |
|   |     | Future Ph                                           | ases(s) (Ir | ndicative                                                           | Alignmen                                                | t)                                                  |                                                      |  |  |  |