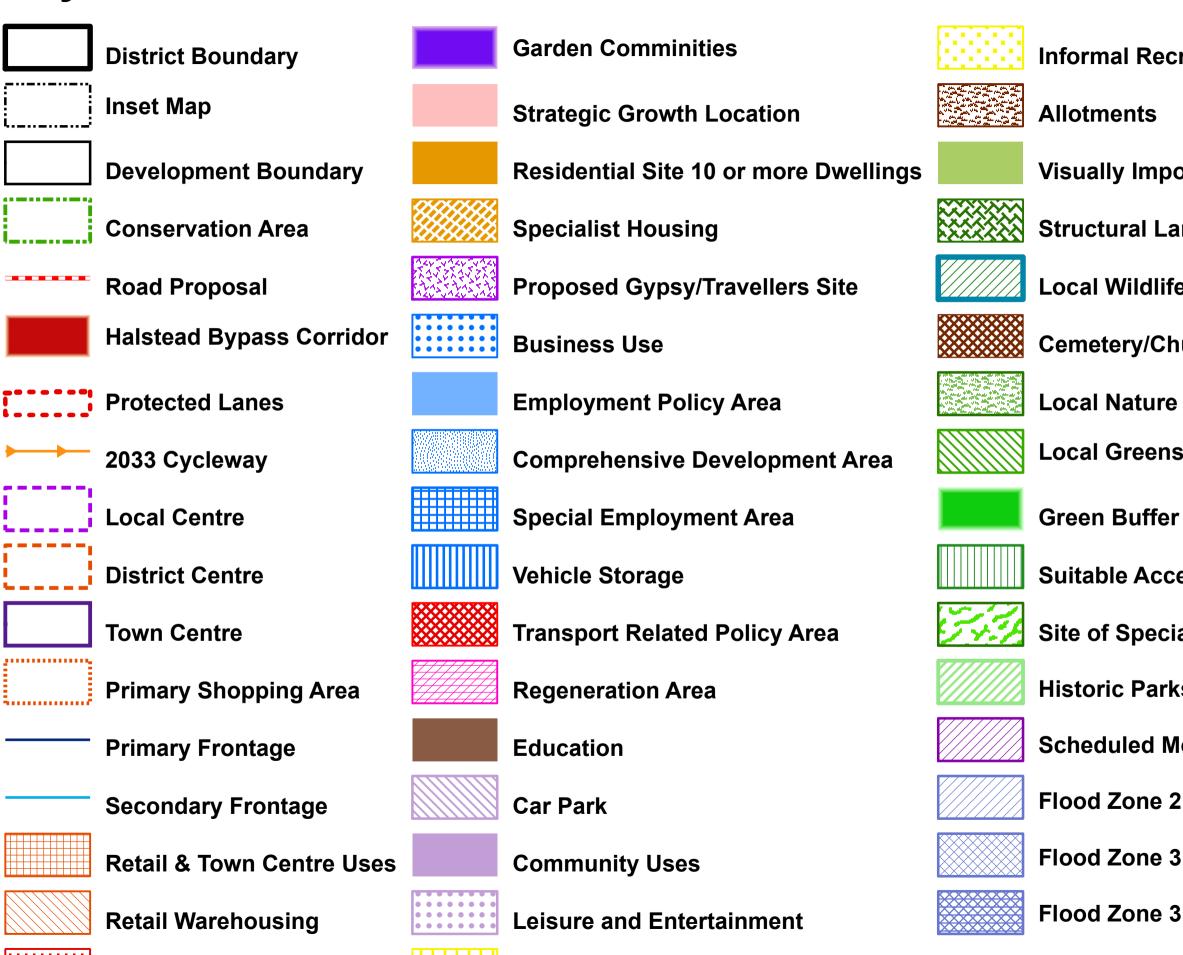

Braintree District. Publication Draft Local Plan.

Inset 69

1:110,000

"Reproduced from the Ordnance Survey mapping with the permission of the Controller of her Majesty's Stationery Office © Crown Copyright. Unauthorised reproduction infringes Crown Copyright and may lead to prosecutions or civil proceedings." Braintree District Council O/S Licence No. LA 100018490. 2016