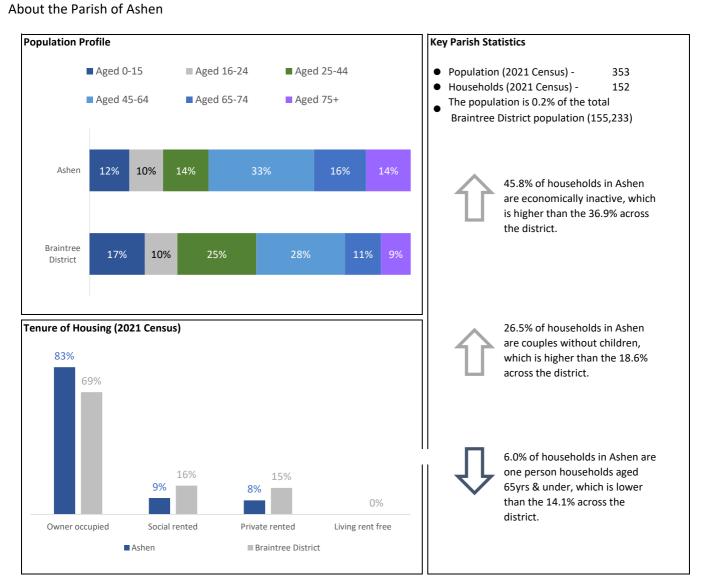

## www.braintree.gov.uk/housing/housing-statnav

# **Key Housing Needs Statistics**

# Ashen

Snapshot: October 2024 To be read in conjunction with the 'Guide to Key Housing Needs Statistics - Villages'

For all sources, more detailed housing needs data and a full guide to how to read this data, please visit the Housing StatNav website.







## **Key Housing Needs Statistics**

Snapshot: October 2024

### Ashen





### Housing Association homes to rent in Ashen

There were 14 Housing Association homes to rent in Ashen as at October 2024.



### Lettings history in Ashen



#### Applicants waiting for a housing association home to rent

There were 0 households registered on Braintree District Council's system (Gateway to HomeChoice) waiting for housing association homes (households with a current address in the village as at October 2024):

| Priority band A | Priority band B | Priority band C | Other bands D to F |  |
|-----------------|-----------------|-----------------|--------------------|--|
| 0 Applicants    | 0 Applicants    | 0 Applicants    | 0 Applicants       |  |

For more information about the priority 'bands' (A to F) for housing applications, please see the guide to the data.

#### A