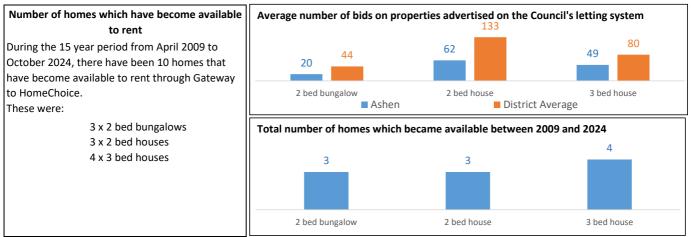

### Lettings history in Ashen

#### Applicants in Ashen and surrounding villages

There were 10 households registered for housing association homes with a current address in Ashen and surrounding villages (Birdbrook, Ridgewell, Tilbury Juxta Clare, Ovington and Belchamp St Paul) at October 2024. These are broken down into the priority 'bands' A to F: