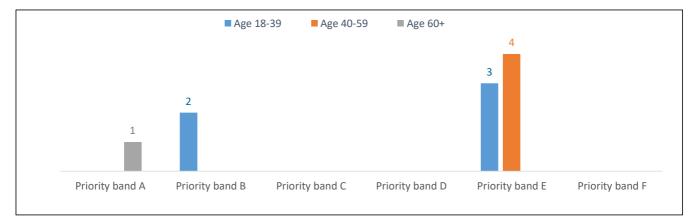

#### Applicants in Ashen and surrounding villages

There were 10 households registered for housing association homes with a current address in Ashen and surrounding villages (Birdbrook, Ridgewell, Tilbury Juxta Clare, Ovington and Belchamp St Paul) at October 2024. These are broken down into the priority 'bands' A to F:

| Priority band A | Priority band B | Priority band C | Other bands D to F |  |
|-----------------|-----------------|-----------------|--------------------|--|
| 1               | 2               | 0               | 7                  |  |

#### The property size (number of bedrooms) needed by all applicants:

| Age Group          | 1 bed | 2 bed | 3 bed | 4 bed | 5+ bed | Total |
|--------------------|-------|-------|-------|-------|--------|-------|
| Age 18-39          | 1     | 1     | 3     |       |        | 5     |
| Age 40-59          | 2     | 1     | 1     |       |        | 4     |
| Age 60+            |       | 1     |       |       |        | 1     |
| Total              | 3     | 3     | 4     | 0     | 0      | 10    |
| Priority Band      | 1 bed | 2 bed | 3 bed | 4 bed | 5+ bed | Total |
| Priority band A    |       | 1     |       |       |        | 1     |
| Priority band B    |       |       | 2     |       |        | 2     |
| Priority band C    |       |       |       |       |        |       |
| Other bands D to F | 3     | 2     | 2     |       |        | 7     |
| Total              | 3     | 3     | 4     | 0     | 0      | 10    |