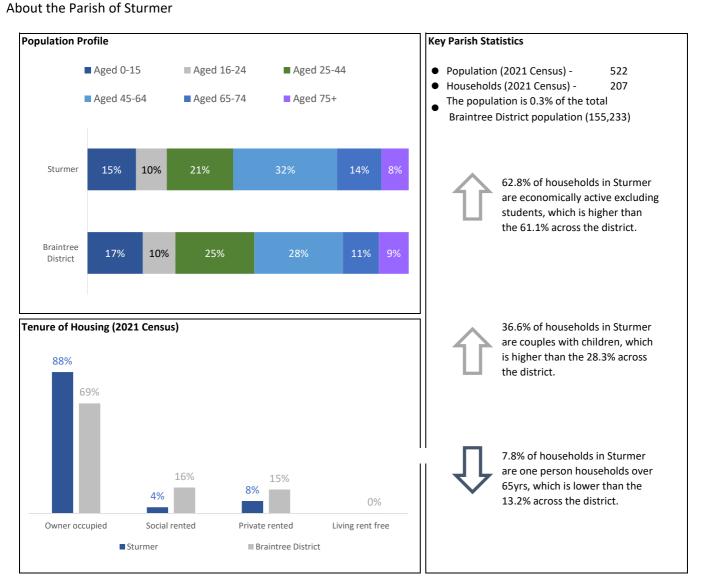

# Sturmer

Snapshot: October 2024 To be read in conjunction with the 'Guide to Key Housing Needs Statistics - Villages'

For all sources, more detailed housing needs data and a full guide to how to read this data, please visit the Housing StatNav website.