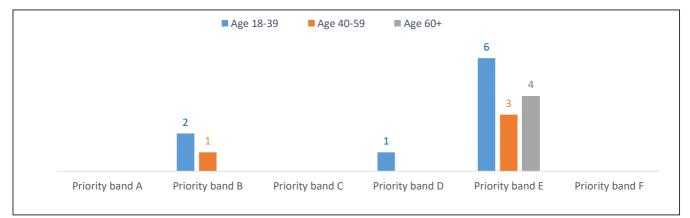

#### Applicants in Sturmer and surrounding villages

There were 17 households registered for housing association homes with a current address in Sturmer and surrounding villages (Birdbrook, Helions Bumpstead and Steeple Bumpstead) at October 2024. These are broken down into the priority 'bands' A to F:

| Priority band A | Priority band B | Priority band C | Other bands D to F |  |
|-----------------|-----------------|-----------------|--------------------|--|
| 0               | 3               | 0               | 14                 |  |