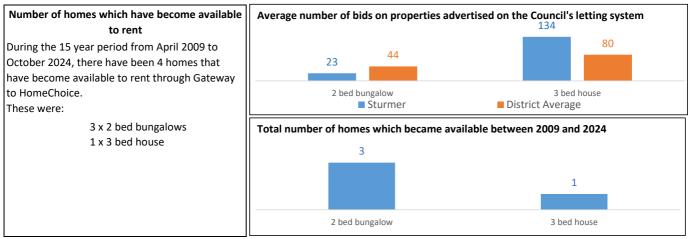

## www.braintree.gov.uk/housing/housing-statnav

# **Key Housing Needs Statistics**

# Sturmer

Snapshot: October 2024 To be read in conjunction with the 'Guide to Key Housing Needs Statistics - Villages'

For all sources, more detailed housing needs data and a full guide to how to read this data, please visit the Housing StatNav website.







## **Key Housing Needs Statistics**

Snapshot: October 2024

### Sturmer





### Housing Association homes to rent in Sturmer

There were 9 Housing Association homes to rent in Sturmer as at October 2024.



### Lettings history in Sturmer



#### Applicants waiting for a housing association home to rent

There were 3 households registered on Braintree District Council's system (Gateway to HomeChoice) waiting for housing association homes (households with a current address in the village as at October 2024):

| Priority band A | Priority band B | Priority band C | Other bands D to F |  |
|-----------------|-----------------|-----------------|--------------------|--|
| 0 Applicants    | 1 Applicant     | 0 Applicants    | 2 Applicants       |  |

For more information about the priority 'bands' (A to F) for housing applications, please see the guide to the data.

#### Applicants in Sturmer and surrounding villages

There were 17 households registered for housing association homes with a current address in Sturmer and surroundin