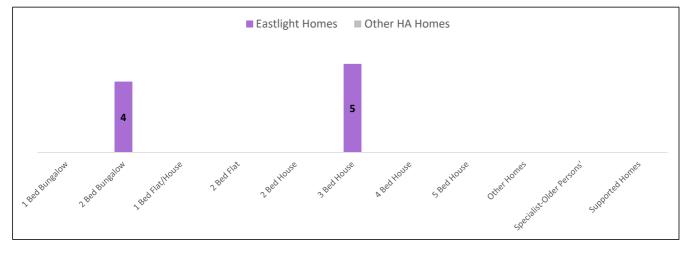

### Housing Association homes to rent in Sturmer

There were 9 Housing Association homes to rent in Sturmer as at October 2024.