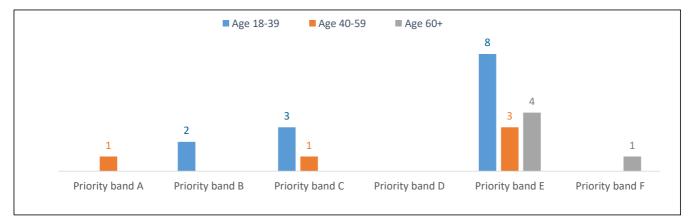

#### Applicants waiting for a housing association home to rent

There were 10 households registered on Braintree District Council's system (Gateway to HomeChoice) waiting for housing association homes (households with a current address in the village as at October 2024):

| Priority band A | Priority band A Priority band B |             | Other bands D to F |  |
|-----------------|---------------------------------|-------------|--------------------|--|
| 1 Applicant     | 0 Applicants                    | 1 Applicant | 8 Applicants       |  |

For more information about the priority 'bands' (A to F) for housing applications, please see the guide to the data.