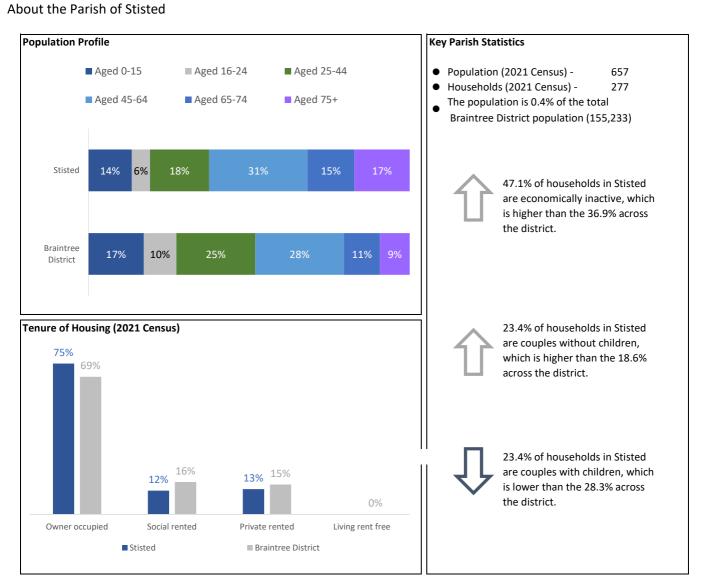

### www.braintree.gov.uk/housing/housing-statnav

# **Key Housing Needs Statistics**

## Stisted

Snapshot: October 2024 To be read in conjunction with the 'Guide to Key Housing Needs Statistics - Villages'

For all sources, more detailed housing needs data and a full guide to how to read this data, please visit the Housing StatNav website.







## **Key Housing Needs Statistics**

Snapshot: October 2024

### Stisted





#### Housing Association homes to rent in Stisted

There were 39 Housing Association homes to rent in Stisted as at October 2024.



#### Lettings history in Stisted



#### Applicants waiting for a housing association home to rent

There were 10 households registered on Braintree District Council's system (Gateway to HomeChoice) waiting for housing association homes (households with a current address in the village as at October 2024):

| Priority band A | Priority band A Priority band B |             | Other bands D to F |  |
|-----------------|---------------------------------|-------------|--------------------|--|
| 1 Applicant     | 0 Applicants                    | 1 Applicant | 8 Applicants       |  |

For more information about the priority 'bands' (A to F) for housing applicatio