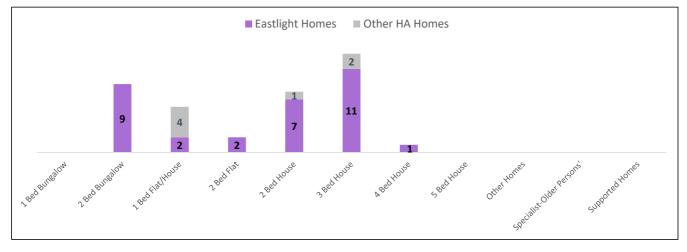

#### Housing Association homes to rent in Stisted

There were 39 Housing Association homes to rent in Stisted as at October 2024.