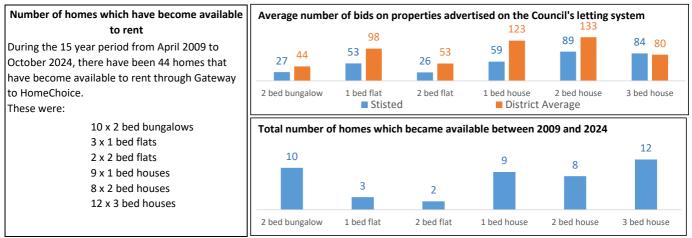

#### Housing Association homes to rent in Stisted

There were 39 Housing Association homes to rent in Stisted as at October 2024.

#### Lettings history in Stisted

#### Applicants waiting for a housing association home to rent

There were 10 households registered on Braintree District Council's system (Gateway to HomeChoice) waiting for housing association homes (households with a current address in the village as at October 2024):