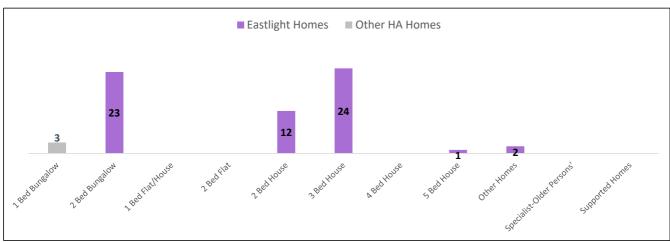

#### Housing Association homes to rent in Rivenhall

There were 65 Housing Association homes to rent in Rivenhall as at October 2024.