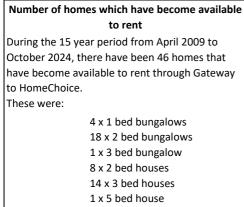

### www.braintree.gov.uk/housing/housing-statnav

# **Key Housing Needs Statistics**

## Rivenhall

Snapshot: October 2024

To be read in conjunction with the

'Guide to Key Housing Needs Statistics - Villages'

For all sources, more detailed housing needs data and a full guide to how to read this data, please visit the Housing StatNav website.







# **Key Housing Needs Statistics**

Snapshot: October 2024

#### Rivenhall







#### Housing Association homes to rent in Rivenhall

There were 65 Housing Association homes to rent in Rivenhall as at October 2024.



#### Lettings history in Rivenhall





#### Applicants waiting for a housing association home to rent

There were 11 households registered on Braintree District Council's system (Gateway to HomeChoice) waiting for housing association homes (households with a current address in the village as at October 2024):

| Priority band A | Priority band B | Priority band C | Other bands D to F |
|-----------------|-----------------|-----------------|--------------------|
| 1 Applicant     | 1 Applicant     | 1 Applicant     | 8 Applicants       |

For more information about the priority 'bands' (A to F) for housing applications, please see the guide to the data.

#### Applicants in Rivenhall and surrounding villages

There were 11 households registered for housing association homes with a current address in Rivenhall and surrounding