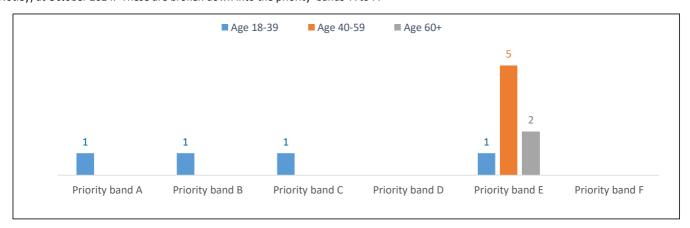

#### Applicants waiting for a housing association home to rent

There were 11 households registered on Braintree District Council's system (Gateway to HomeChoice) waiting for housing association homes (households with a current address in the village as at October 2024):

| Priority band A | Priority band B | Priority band C | Other bands D to F |
|-----------------|-----------------|-----------------|--------------------|
| 1 Applicant     | 1 Applicant     | 1 Applicant     | 8 Applicants       |

For more information about the priority 'bands' (A to F) for housing applications, please see the guide to the data.

#### Applicants in Rivenhall and surrounding villages

There were 11 households registered for housing association homes with a current address in Rivenhall and surrounding villages (White Notley) at October 2024. These are broken down into the priority 'bands' A to F:

| Priority band A | Priority band B | Priority band C | Other bands D to F |
|-----------------|-----------------|-----------------|--------------------|
| 1               | 1               | 1               | 8                  |