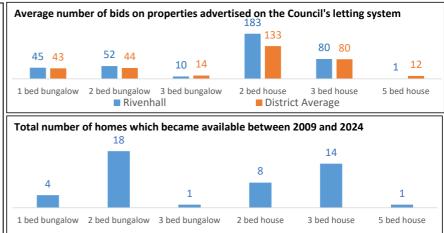

### www.braintree.gov.uk/housing/housing-statnav

# **Key Housing Needs Statistics**

## Rivenhall

Snapshot: October 2024

To be read in conjunction with the

'Guide to Key Housing Needs Statistics - Villages'

For all sources, more detailed housing needs data and a full guide to how to read this data, please visit the Housing StatNav website.







# **Key Housing Needs Statistics**

Snapshot: October 2024

#### Rivenhall







#### Housing Association homes to rent in Rivenhall

There were 65 Housing Association homes to rent in Rivenhall as at October 2024.



#### Lettings history in Rivenhall





#### Applicants waiting for a housing association home to rent

There were 11 households registered on Braintree District Council's system (Gateway to HomeChoice) waiting for housing association homes (households with a current address in the village as at October 2024):

| Priority band A | Priority band B | Priority band C | Other bands D to F |
|-----------------|-----------------|-----------------|--------------------|
| 1 Applicant     | 1 Applicant     | 1 Applicant     | 8 Applicants       |

For more information about the priority 'bands' (A to F) for housing applications, please see the guide to the data.

#### Applicants in Rivenhall and surrounding villages

There were 11 households registered for housing association homes with a current address in Rivenhall and surrounding vi