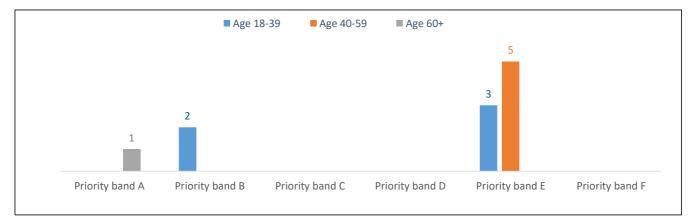

#### Applicants waiting for a housing association home to rent

There were 6 households registered on Braintree District Council's system (Gateway to HomeChoice) waiting for housing association homes (households with a current address in the village as at October 2024):

| Priority band A | Priority band B | Priority band C | Other bands D to F |  |
|-----------------|-----------------|-----------------|--------------------|--|
| 1 Applicant     | 1 Applicant     | 0 Applicants    | 4 Applicants       |  |

For more information about the priority 'bands' (A to F) for housing applications, please see the guide to the data.