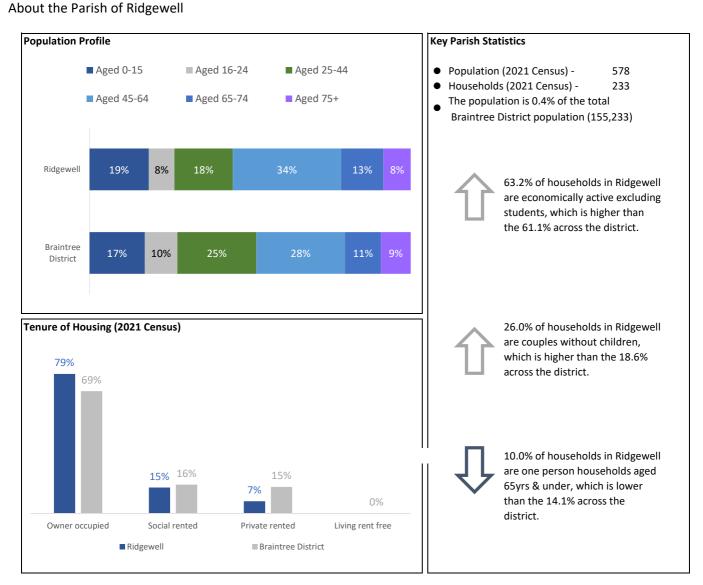

## www.braintree.gov.uk/housing/housing-statnav

# **Key Housing Needs Statistics**

# Ridgewell

Snapshot: October 2024 To be read in conjunction with the 'Guide to Key Housing Needs Statistics - Villages'

For all sources, more detailed housing needs data and a full guide to how to read this data, please visit the Housing StatNav website.







## **Key Housing Needs Statistics**

Snapshot: October 2024

### Ridgewell





#### Housing Association homes to rent in Ridgewell

There were 36 Housing Association homes to rent in Ridgewell as at October 2024.



### Lettings history in Ridgewell



#### Applicants waiting for a housing association home to rent

There were 6 households registered on Braintree District Council's system (Gateway to HomeChoice) waiting for housing association homes (households with a current address in the village as at October 2024):

| Priority band A | Priority band B | Priority band C | Other bands D to F |  |
|-----------------|-----------------|-----------------|--------------------|--|
| 1 Applicant     | 1 Applicant     | 0 Applicants    | 4 Applicants       |  |

For more information about the priority 'bands' (A to F) for housing applications, please see the guide to the