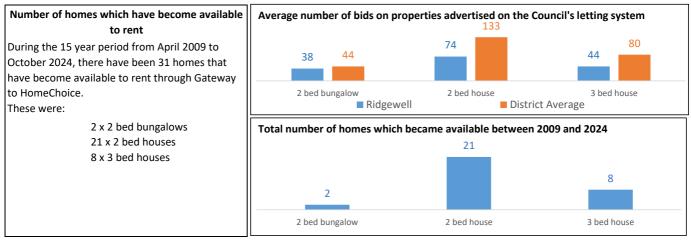

### Lettings history in Ridgewell

#### Applicants waiting for a housing association home to rent

There were 6 households registered on Braintree District Council's system (Gateway to HomeChoice) waiting for housing association homes (households with a current address in the village as at October 2024):

#### Applicants in Ridgewell and surrounding villages

There were 11 households registered for housing association homes with a current address in Ridgewell and surrounding villages (Ashen, Birdbrook, Toppesfield and Tilbury Juxta Clare) at October 2024. These are broken down into the priority 'bands' A to F: