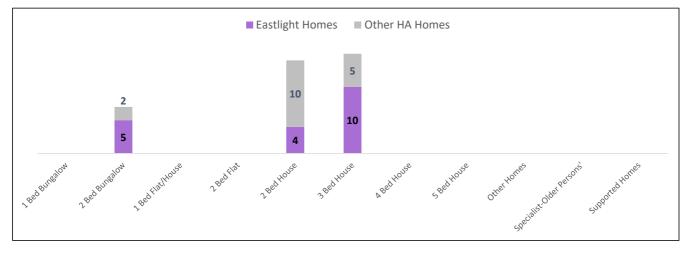

#### Housing Association homes to rent in Ridgewell

There were 36 Housing Association homes to rent in Ridgewell as at October 2024.