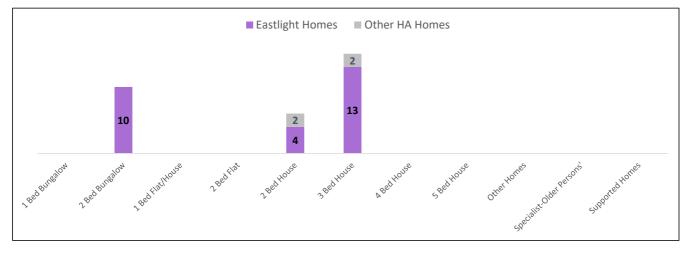

#### Housing Association homes to rent in Panfield

There were 31 Housing Association homes to rent in Panfield as at October 2024.