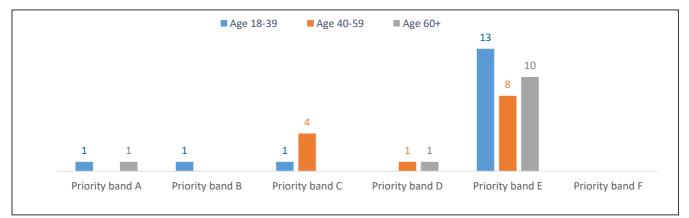

#### Applicants in Panfield and surrounding villages

There were 41 households registered for housing association homes with a current address in Panfield and surrounding villages (Rayne, Great Saling and Shalford) at October 2024. These are broken down into the priority 'bands' A to F:

| Priority band A | Priority band A Priority band B |   | Other bands D to F |  |
|-----------------|---------------------------------|---|--------------------|--|
| 2               | 1                               | 5 | 33                 |  |