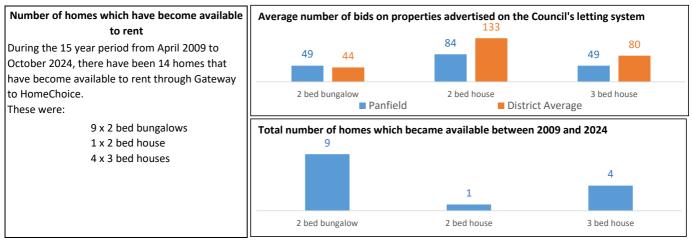

### www.braintree.gov.uk/housing/housing-statnav

# **Key Housing Needs Statistics**

## Panfield

Snapshot: October 2024 To be read in conjunction with the 'Guide to Key Housing Needs Statistics - Villages'

For all sources, more detailed housing needs data and a full guide to how to read this data, please visit the Housing StatNav website.







## **Key Housing Needs Statistics**

Snapshot: October 2024

### Panfield





#### Housing Association homes to rent in Panfield

There were 31 Housing Association homes to rent in Panfield as at October 2024.



### Lettings history in Panfield



#### Applicants waiting for a housing association home to rent

There were 3 households registered on Braintree District Council's system (Gateway to HomeChoice) waiting for housing association homes (households with a current address in the village as at October 2024):

| Priority band A | Priority band B | Priority band C | Other bands D to F |
|-----------------|-----------------|-----------------|--------------------|
| 1 Applicant     | 0 Applicants    | 0 Applicants    | 2 Applicants       |

For more information about the priority 'bands' (A to F) for housing applications, please see the guide to the data.

#### Applicants in Panfield and surrounding villages

There were 41 households registered for housing association homes with a current address in Panfield and surrounding villa