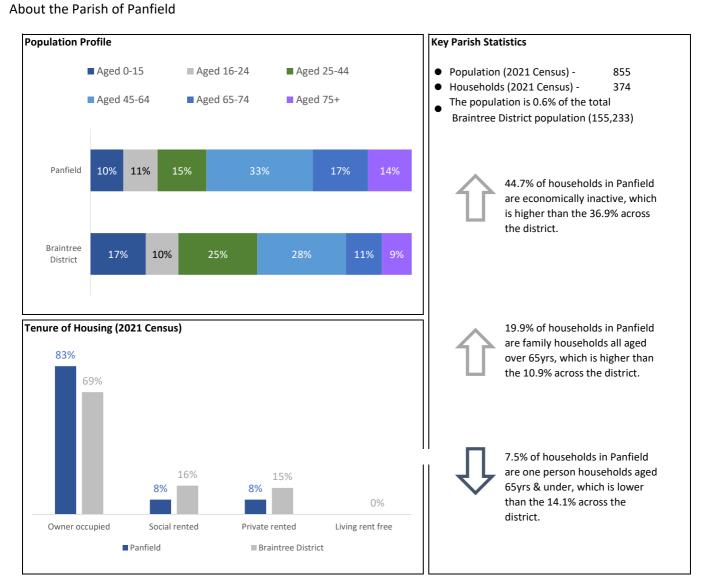

## Panfield

Snapshot: October 2024 To be read in conjunction with the 'Guide to Key Housing Needs Statistics - Villages'

For all sources, more detailed housing needs data and a full guide to how to read this data, please visit the Housing StatNav website.