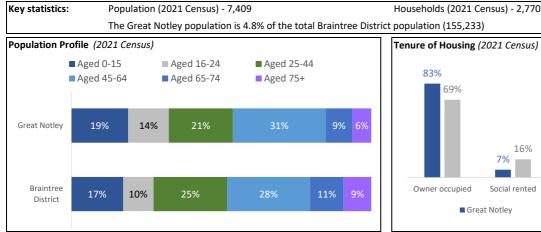

## www.braintree.gov.uk/housing/housing-statnav

# **Key Housing Needs Statistics**

# **Great Notley**

Snapshot: October 2024

To be read in conjunction with the 
'Guide to Key Housing Needs Statistics – Larger villages'

For all sources, more detailed housing needs data and a full guide to how to read this data, please visit the Housing StatNav website.







## **Key Housing Needs Statistics**

Snapshot: October 2024



#### **Great Notley**





#### Housing Association homes to rent in Great Notley

There were 217 Housing Association homes to rent in Great Notley as at October 2024.



| Bungalows |       | Flats |       | Houses |       |       |       | Specialist - |                   |           |       |       |
|-----------|-------|-------|-------|--------|-------|-------|-------|--------------|-------------------|-----------|-------|-------|
| 1 bed     | 2 bed | 1 bed | 2 bed | 3 bed  | 2 bed | 3 bed | 4 bed | 5 bed        | older<br>persons' | Supported | Other | TOTAL |
| 0         | 1     | 11    | 0     | 0      | 64    | 109   | 32    | 0            | 0                 | 0         | 0     | 217   |

#### Lettings history in Great Notley

Number of lets per year of rented housing association homes (average from Ma