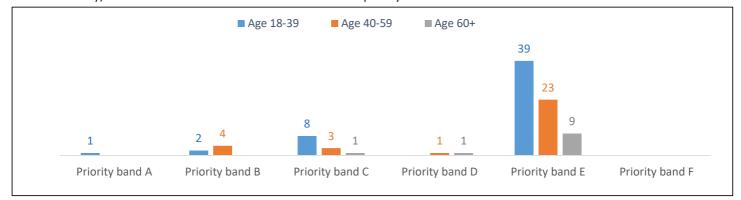

#### **Applicants in Great Notley and surrounding villages**

There were 92 households registered for housing association homes with a current address in Great Notley and surrounding villages (Rayne and Black Notley) at October 2024. These are broken down into the priority 'bands' A to F:

The property size (number of bedrooms) needed by all applicants:

Total

28

| , ,                | , , , , , , , , , , , , , , , , , , , , |       |       |       |        |       |  |
|--------------------|-----------------------------------------|-------|-------|-------|--------|-------|--|
|                    | 1 bed                                   | 2 bed | 3 bed | 4 bed | 5+ bed | Total |  |
| Age 18-39          | 9                                       | 27    | 12    | 1     | 1      | 50    |  |
| Age 40-59          | 8                                       | 9     | 11    | 2     | 1      | 31    |  |
| Age 60+            | 11                                      |       |       |       |        | 11    |  |
| Total              | 28                                      | 36    | 23    | 3     | 2      | 92    |  |
|                    | 1 bed                                   | 2 bed | 3 bed | 4 bed | 5+ bed | Total |  |
| Priority band A    |                                         |       | 1     |       |        | 1     |  |
| Priority band B    |                                         |       | 6     |       |        | 6     |  |
| Priority band C    | 7                                       | 4     | 1     |       |        | 12    |  |
| Other bands D to F | 21                                      | 32    | 15    | 3     | 2      | 73    |  |