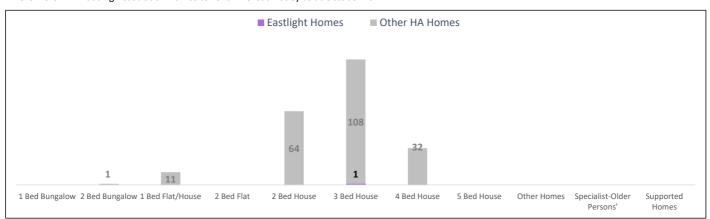

#### Housing Association homes to rent in Great Notley

There were 217 Housing Association homes to rent in Great Notley as at October 2024.

| Bungalows |       | Flats |       | Houses |       |       |       | Specialist - |                   |           |       |       |
|-----------|-------|-------|-------|--------|-------|-------|-------|--------------|-------------------|-----------|-------|-------|
| 1 bed     | 2 bed | 1 bed | 2 bed | 3 bed  | 2 bed | 3 bed | 4 bed | 5 bed        | older<br>persons' | Supported | Other | TOTAL |
| 0         | 1     | 11    | 0     | 0      | 64    | 109   | 32    | 0            | 0                 | 0         | 0     | 217   |