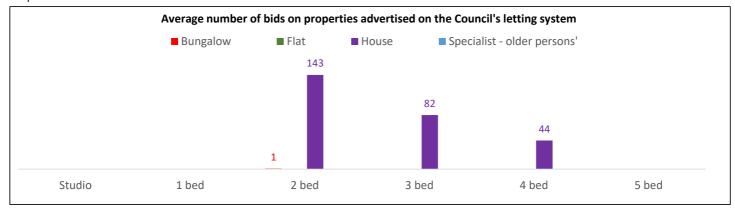

### Number of bids per property in Great Notley

The average number of bids made for each property type which became available on the Council's lettings system between May 2009 and September 2024: