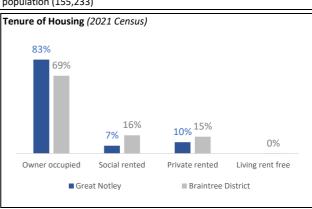

## www.braintree.gov.uk/housing/housing-statnav

# **Key Housing Needs Statistics**

# **Great Notley**

Snapshot: October 2024

To be read in conjunction with the 
'Guide to Key Housing Needs Statistics – Larger villages'

For all sources, more detailed housing needs data and a full guide to how to read this data, please visit the Housing StatNav website.







## **Key Housing Needs Statistics**

Snapshot: October 2024



#### **Great Notley**





#### Housing Association homes to rent in Great Notley

There were 217 Housing Association homes to rent in Great Notley as at October 2024.



| Bungalows |       | Flats |       | Houses |       |       |       | Specialist - |                   |           |       |       |
|-----------|-------|-------|-------|--------|-------|-------|-------|--------------|-------------------|-----------|-------|-------|
| 1 bed     | 2 bed | 1 bed | 2 bed | 3 bed  | 2 bed | 3 bed | 4 bed | 5 bed        | older<br>persons' | Supported | Other | TOTAL |
| 0         | 1     | 11    | 0     | 0      | 64    | 109   | 32    | 0            | 0                 | 0         | 0     | 217   |

#### Lettings history in Great Notley

Number of lets per year of rented housing association homes (average from May