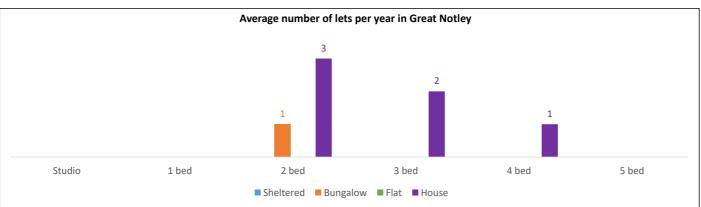

#### Lettings history in Great Notley

Number of lets per year of rented housing association homes (average from May 2009 to September 2024):