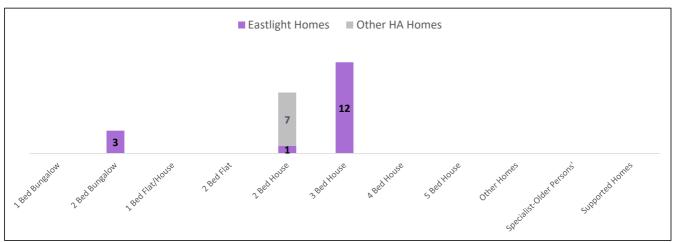

### Housing Association homes to rent in Birdbrook

There were 23 Housing Association homes to rent in Birdbrook as at October 2024.