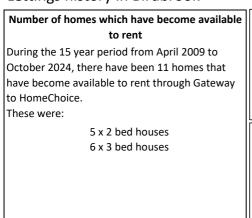

# www.braintree.gov.uk/housing/housing-statnav

# **Key Housing Needs Statistics**

# Birdbrook

Snapshot: October 2024

To be read in conjunction with the 
'Guide to Key Housing Needs Statistics - Villages'

For all sources, more detailed housing needs data and a full guide to how to read this data, please visit the Housing StatNav website.







# **Key Housing Needs Statistics**

Snapshot: October 2024

### Birdbrook

#### About the Parish of Birdbrook





### Housing Association homes to rent in Birdbrook

There were 23 Housing Association homes to rent in Birdbrook as at October 2024.



#### Lettings history in Birdbrook





### Applicants waiting for a housing association home to rent

There were 4 households registered on Braintree District Council's system (Gateway to HomeChoice) waiting for housing association homes (households with a current address in the village as at October 2024):

| Priority band A | Priority band B | Priority band C | Other bands D to F |  |
|-----------------|-----------------|-----------------|--------------------|--|
| 0 Applicants    | 1 Applicant     | 0 Applicants    | 3 Applicants       |  |

For more information about the priority 'bands' (A to F) for housing applications, please see the guide to the data.

#### Applicants in Birdbrook and surrounding villages

There were 22 households registered for housing association homes with a current address in Birdbrook and surro