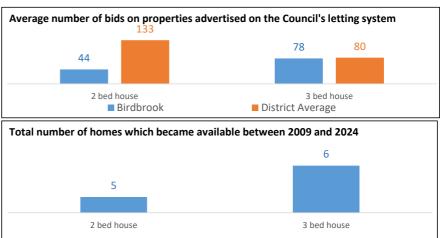

# www.braintree.gov.uk/housing/housing-statnav

# **Key Housing Needs Statistics**

# Birdbrook

Snapshot: October 2024

To be read in conjunction with the 
'Guide to Key Housing Needs Statistics - Villages'

For all sources, more detailed housing needs data and a full guide to how to read this data, please visit the Housing StatNav website.







# **Key Housing Needs Statistics**

Snapshot: October 2024

### Birdbrook

#### About the Parish of Birdbrook





### Housing Association homes to rent in Birdbrook

There were 23 Housing Association homes to rent in Birdbrook as at October 2024.



#### Lettings history in Birdbrook





### Applicants waiting for a housing association home to rent

There were 4 households registered on Braintree District Council's system (Gateway to HomeChoice) waiting for housing association homes (households with a current address in the village as at October 2024):

| Priority band A | Priority band B | Priority band C | Other bands D to F |  |
|-----------------|-----------------|-----------------|--------------------|--|
| 0 Applicants    | 1 Applicant     | 0 Applicants    | 3 Applicants       |  |

For more information about the priority 'bands' (A to F) for housing applications, please see the guide to the data.

#### Applicants in Birdbrook and surrounding villages

There were 22 households registered for housing association homes with a current address in Birdbrook and surroun