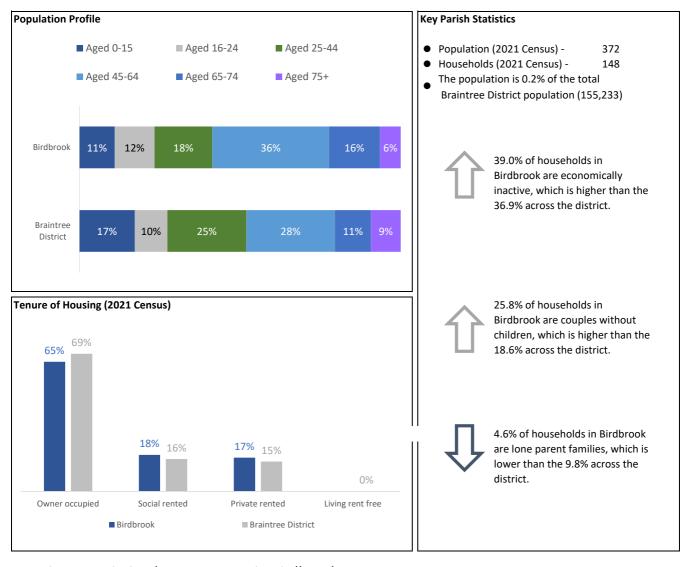

# www.braintree.gov.uk/housing/housing-statnav

# **Key Housing Needs Statistics**

# Birdbrook

Snapshot: October 2024

To be read in conjunction with the 
'Guide to Key Housing Needs Statistics - Villages'

For all sources, more detailed housing needs data and a full guide to how to read this data, please visit the Housing StatNav website.







# **Key Housing Needs Statistics**

Snapshot: October 2024

### Birdbrook

#### About the Parish of Birdbrook





### Housing Association homes to rent in Birdbrook

There were 23 Housing Association homes to rent in Birdbrook as at October 2024.



#### Lettings history in Birdbrook





### Applicants waiting for a housing association home to rent

There were 4 households registered on Braintree District Council's system (Gateway to HomeChoice) waiting for housing association homes (households with a current address in the village as at October 2024):

| Priority band A | Priority band B | Priority band C | Other bands D to F |  |
|-----------------|-----------------|-----------------|--------------------|--|
| 0 Applicants    | 1 Applicant     | 0 Applicants    | 3 Applicants       |  |

For more information about the priority 'bands' (A to F) for housing applications, please see the guide to the