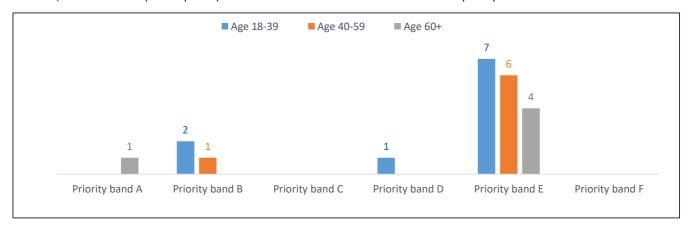

#### Applicants in Birdbrook and surrounding villages

There were 22 households registered for housing association homes with a current address in Birdbrook and surrounding villages (Ridgewell, Stambourne, Sturmer and Steeple Bumpstead) at October 2024. These are broken down into the priority 'bands' A to F:

| Priority band A | Priority band B | Priority band C | Other bands D to F |
|-----------------|-----------------|-----------------|--------------------|
| 1               | 3               | 0               | 18                 |