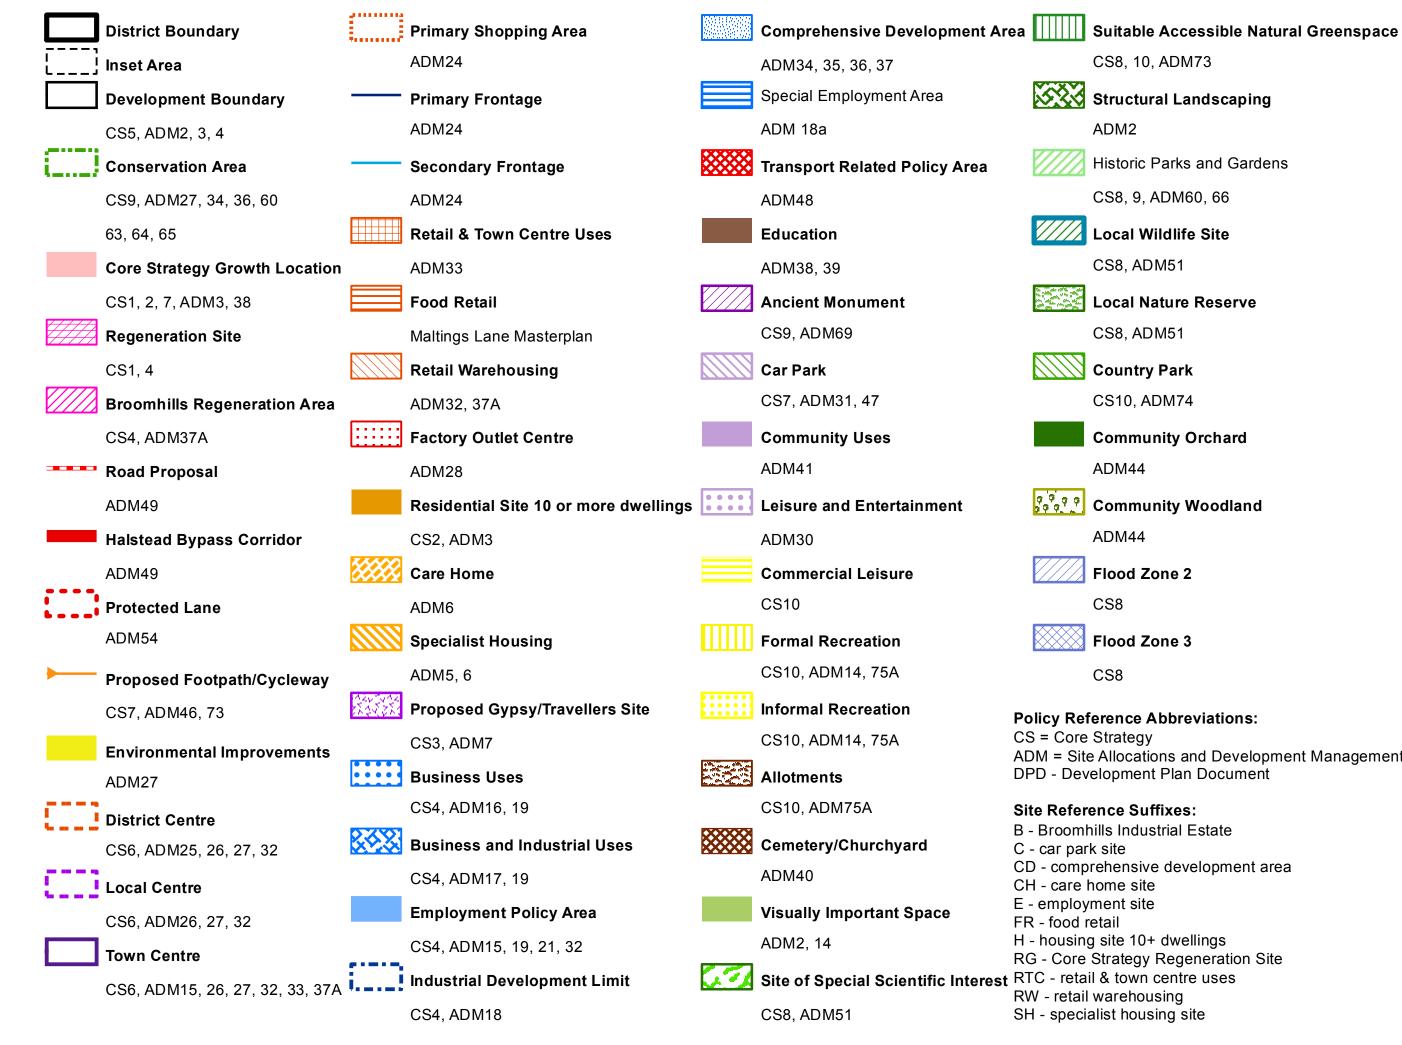

# **Key - Pre Submission Plan**

CS8, 10, ADM73

#### Structural Landscaping

Historic Parks and Gardens

CS8, 9, ADM60, 66

### Local Wildlife Site

**CS8, ADM51** 

#### Local Nature Reserve

**CS8, ADM51** 

#### Country Park

CS10, ADM74

### **Community Orchard**

Community Woodland

Flood Zone 2

### Flood Zone 3

## **Policy Reference Abbreviations:**

ADM = Site Allocations and Development Management Plan **DPD** - Development Plan Document

CD - comprehensive development area

RG - Core Strategy Regeneration Site